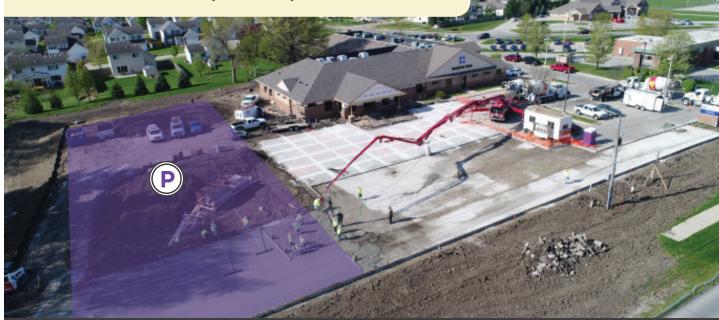

## **COMMERCIAL LOT**

**Medical Office Park Development** 

### **PROPERTY INFORMATION**

• Sale Price: \$16.50/SF

Approx. size is 1.25 AC +/-

• Zoned C-2