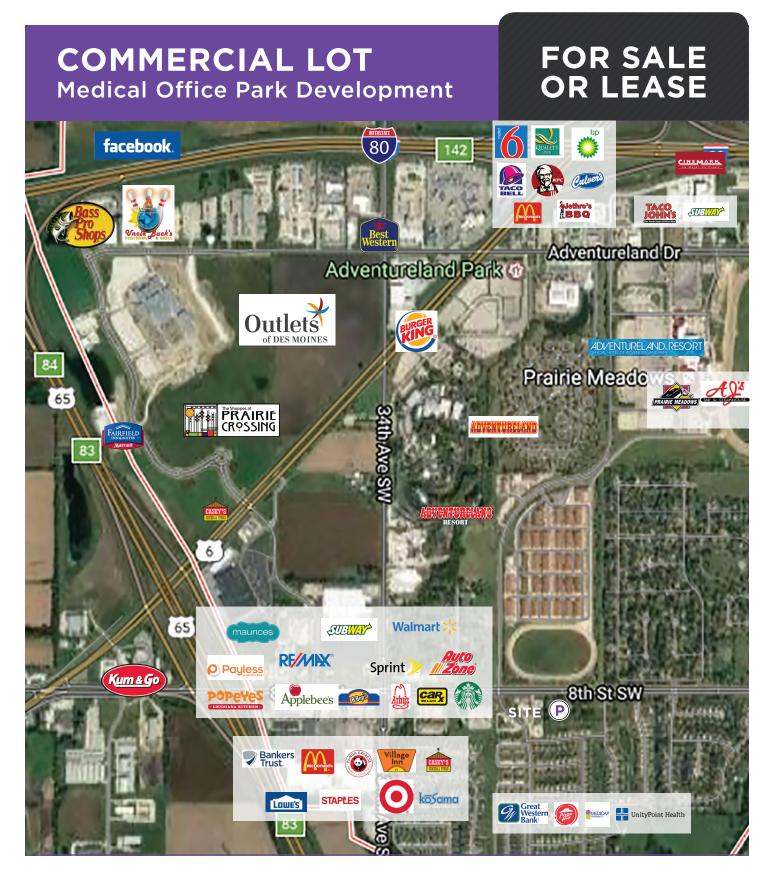

## **COMMERCIAL LOT**

**Medical Office Park Development** 

# FOR SALE OR LEASE

3 2662 8th Street SW, Altoona, IA 50009

FOR SALE: 1.25 ACRES +/-

FOR LEASE: 10,000 SF +/- (BUILD TO SUIT)

#### TRAFFIC COUNT

• 8th Street 20,800 vp

|                          | 1 Mile   | 3 Miles  | 5 Miles  |
|--------------------------|----------|----------|----------|
| POPULATION               | 3,306    | 3,4713   | 70,580   |
| TOTAL HOUSEHOLDS         | 1,343    | 13,368   | 26,714   |
| AVERAGE HOUSEHOLD INCOME | \$83,220 | \$70,645 | \$66,445 |