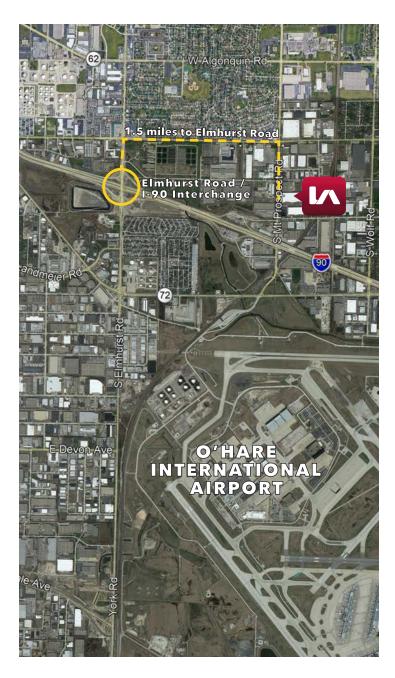

**SUBLEASE TERM:** Available 2-1-2019 through 6-30-2019

PARKING: 75 Spaces

**COMMENTS:** Immediate occupancy / flexible terms

- > Short term / month-to-month available
- › Longer term available through landlord
- Immediate access to new 4-way interchange located at I-90 / Elmhurst Road
- › Ideal distribution / manufacturing facility
- › Furniture / cubicles available