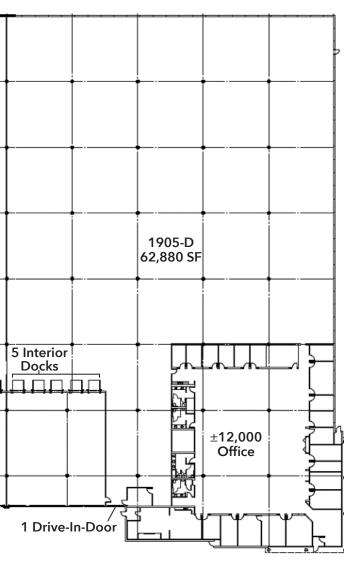

## **PROPERTY FEATURES**

AVAILABLE 62,880 SF

**SPACE:** (50,000 SF Warehouse For Short-Term Flexibility)

**OFFICE SPACE:** 12,000 SF

CEILING HEIGHT: 24'

DOCKS: 5 Interior Docks

) 1 Drive-In Door

**BAYS:** 40' x 40'