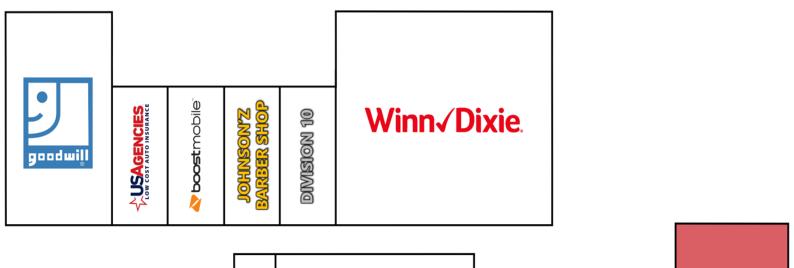

## **Property Highlights**

- \*  $\pm 1,153$  SF  $\pm 6,500$  SF of retail space available in Chalmette's Park Plaza Shopping Center
- Winn-Dixie and Goodwill anchored 99,000 SF neighborhood center
- Co-tenants include: Smoothie King, Boost Mobile, Cafe Roma, Bravata Fitness
- Well-positioned along Paris Road (31,460 VPD) near the Judge Perez (42,056 VPD) intersection
- Prime pylon sign opportunity available