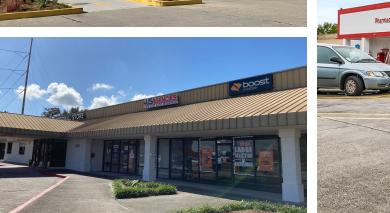

## Aerial Photos

眉

1

----

430 Notre Dame Street New Orleans, LA 70130 504 525 1311 tel latterblum.com

S. 3 3 1 1 1 1

**Available Spaces** 

| SPACE         | LEASE RATE    | SIZE (SF) | COMMENTS                                           |
|---------------|---------------|-----------|----------------------------------------------------|
| Suite 3366    | \$12.00 SF/yr | 1,153 SF  | Inline space previously occupied by Smoothie King. |
| Suite 3370-74 | \$12.00 SF/yr | 6,500 SF  | Endcap space that can be subdivided.               |

±1,153 SF Available (located next to Cafe Roma and Nails Etc)

±6,500 SF End-cap Suite Available

±6,500 SF End-cap Suite Available

NalLatter&Blum