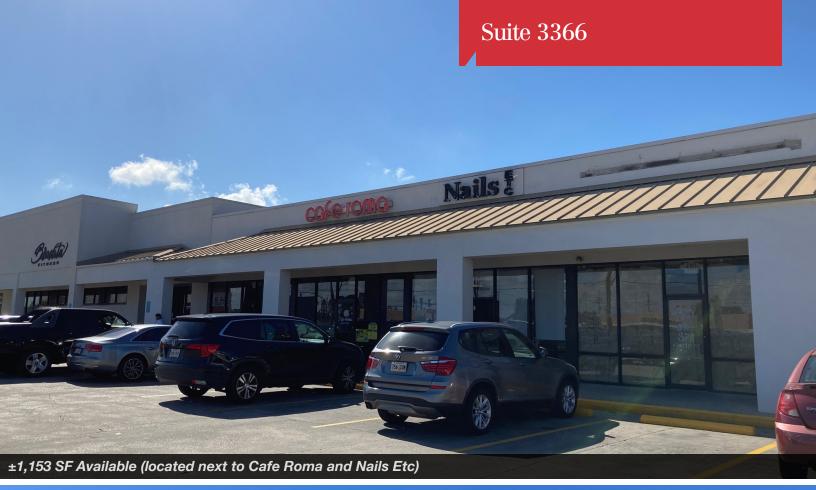

## Aerial Photos

眉

1

----

430 Notre Dame Street New Orleans, LA 70130 504 525 1311 tel latterblum.com

S. 3 3 1 1 1 1

**Available Spaces** 

| SPACE         | LEASE RATE    | SIZE (SF) | COMMENTS                                           |
|---------------|---------------|-----------|----------------------------------------------------|
| Suite 3366    | \$12.00 SF/yr | 1,153 SF  | Inline space previously occupied by Smoothie King. |
| Suite 3370-74 | \$12.00 SF/yr | 6,500 SF  | Endcap space that can be subdivided.               |

±1,153 SF Available (located next to Cafe Roma and Nails Etc)

±6,500 SF End-cap Suite Available

±6,500 SF End-cap Suite Available

NalLatter&Blum