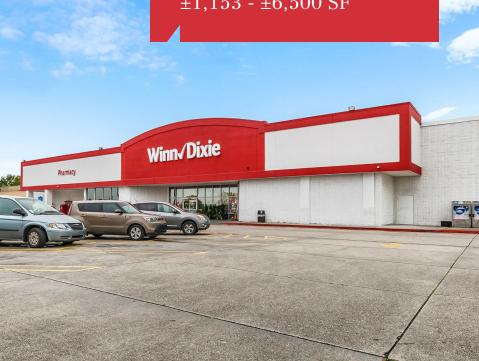

# **N**Latter&Blum

Park Plaza Shopping Center **Retail Space** ±1,153 - ±6,500 SF

## **Property Highlights**

- \*  $\pm 1,153$  SF  $\pm 6,500$  SF of retail space available in Chalmette's Park Plaza Shopping Center
- Winn-Dixie and Goodwill anchored 99,000 SF neighborhood center
- Co-tenants include: Smoothie King, Boost Mobile, Cafe Roma, Bravata Fitness
- Well-positioned along Paris Road (31,460 VPD) near the Judge Perez (42,056 VPD) intersection
- Prime pylon sign opportunity available