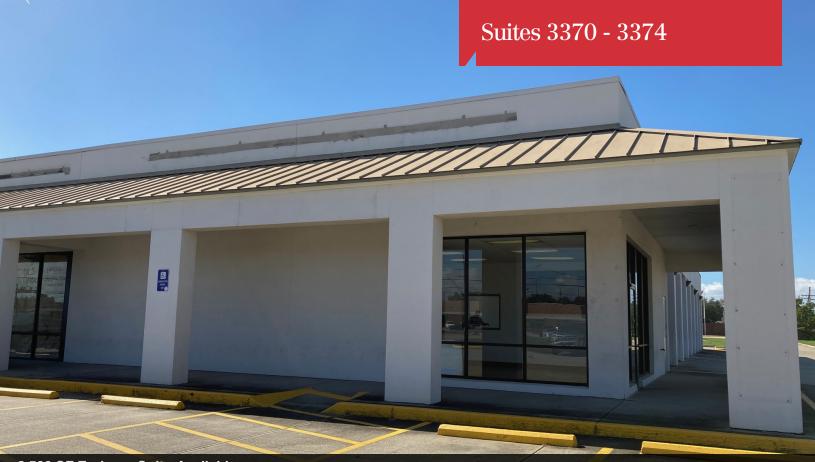

## Aerial Photos

眉

1

----

430 Notre Dame Street New Orleans, LA 70130 504 525 1311 tel latterblum.com

S. 3 3 1 1 1 1

**Available Spaces** 

| SPACE         | LEASE RATE    | SIZE (SF) | COMMENTS                                           |
|---------------|---------------|-----------|----------------------------------------------------|
| Suite 3366    | \$12.00 SF/yr | 1,153 SF  | Inline space previously occupied by Smoothie King. |
| Suite 3370-74 | \$12.00 SF/yr | 6,500 SF  | Endcap space that can be subdivided.               |

±1,153 SF Available (located next to Cafe Roma and Nails Etc)

±6,500 SF End-cap Suite Available

±6,500 SF End-cap Suite Available

NalLatter&Blum