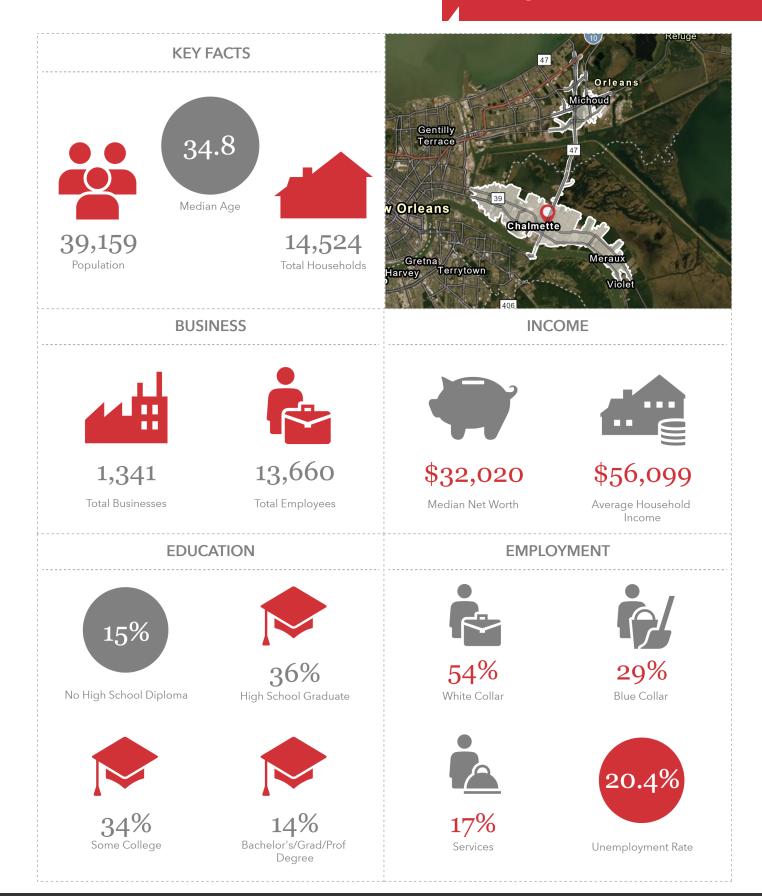

CONTAINED THEREIN ARE ANY TO BE IMPLIED. LICENSED IN LOUISIANA.

## Aerial Photos

眉



1

----

430 Notre Dame Street New Orleans, LA 70130 504 525 1311 tel latterblum.com

S. 3 3 1 1 1 1

**Available Spaces** 





| SPACE         | LEASE RATE    | SIZE (SF) | COMMENTS                                           |
|---------------|---------------|-----------|----------------------------------------------------|
| Suite 3366    | \$12.00 SF/yr | 1,153 SF  | Inline space previously occupied by Smoothie King. |
| Suite 3370-74 | \$12.00 SF/yr | 6,500 SF  | Endcap space that can be subdivided.               |







±1,153 SF Available (located next to Cafe Roma and Nails Etc)





±6,500 SF End-cap Suite Available



±6,500 SF End-cap Suite Available





NalLatter&Blum

## **Demographics**



10 Minute Drive Time Demographics