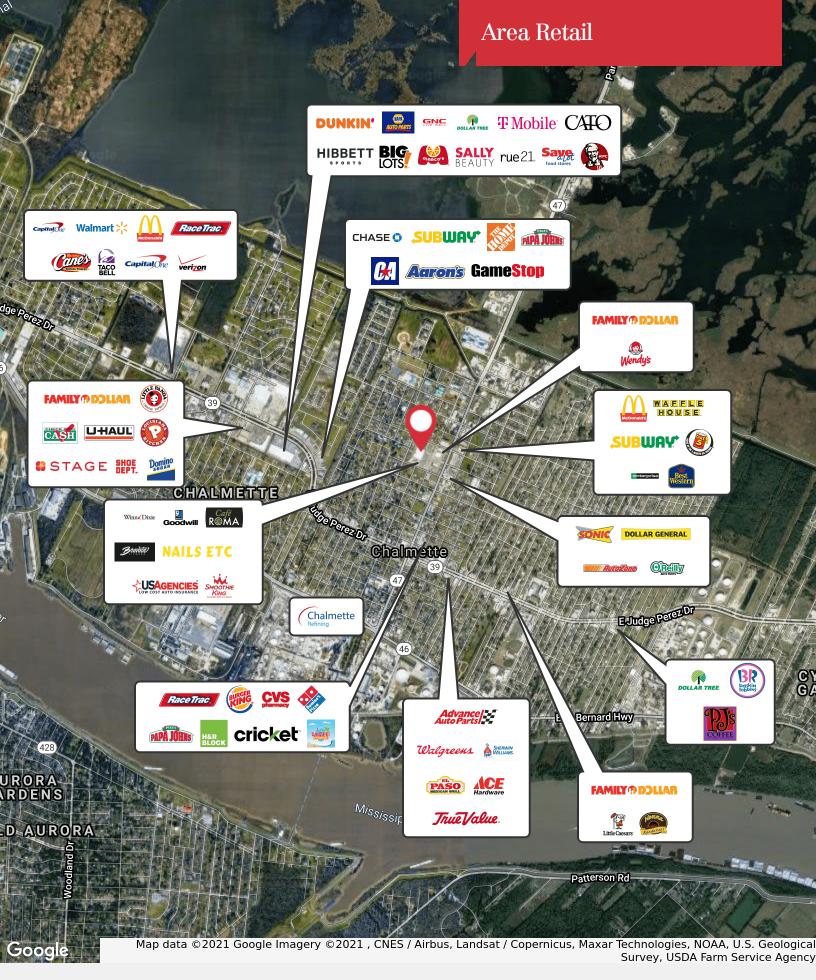

## **Property Highlights**

- \*  $\pm 1,153$  SF  $\pm 6,500$  SF of retail space available in Chalmette's Park Plaza Shopping Center
- Winn-Dixie and Goodwill anchored 99,000 SF neighborhood center
- Co-tenants include: Smoothie King, Boost Mobile, Cafe Roma, Bravata Fitness
- Well-positioned along Paris Road (31,460 VPD) near the Judge Perez (42,056 VPD) intersection
- Prime pylon sign opportunity available