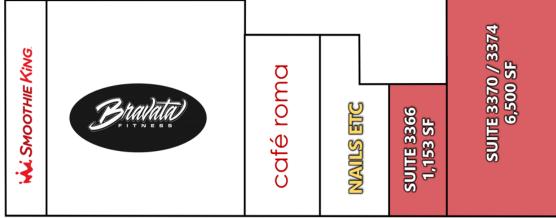

## **Property Highlights**

- \*  $\pm 1,153$  SF  $\pm 6,500$  SF of retail space available in Chalmette's Park Plaza Shopping Center
- Winn-Dixie and Goodwill anchored 99,000 SF neighborhood center
- Co-tenants include: Smoothie King, Boost Mobile, Cafe Roma, Bravata Fitness
- Well-positioned along Paris Road (31,460 VPD) near the Judge Perez (42,056 VPD) intersection
- Prime pylon sign opportunity available

## Aerial Photos

眉

1

----

430 Notre Dame Street New Orleans, LA 70130 504 525 1311 tel latterblum.com

S. 3 3 1 1 1 1

**Available Spaces** 

| SPACE         | LEASE RATE    | SIZE (SF) | COMMENTS                                           |
|---------------|---------------|-----------|----------------------------------------------------|
| Suite 3366    | \$12.00 SF/yr | 1,153 SF  | Inline space previously occupied by Smoothie King. |
| Suite 3370-74 | \$12.00 SF/yr | 6,500 SF  | Endcap space that can be subdivided.               |