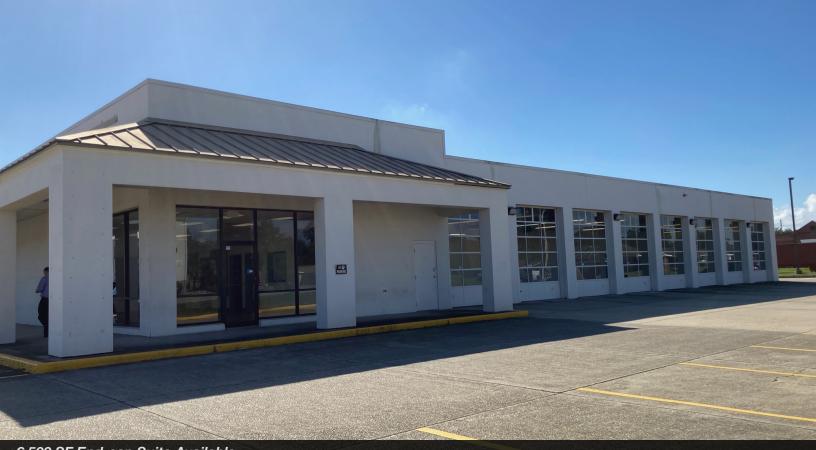

## Aerial Photos

眉

1

----

430 Notre Dame Street New Orleans, LA 70130 504 525 1311 tel latterblum.com

S. 3 3 1 1 1 1

**Available Spaces** 

| SPACE         | LEASE RATE    | SIZE (SF) | COMMENTS                                           |
|---------------|---------------|-----------|----------------------------------------------------|
| Suite 3366    | \$12.00 SF/yr | 1,153 SF  | Inline space previously occupied by Smoothie King. |
| Suite 3370-74 | \$12.00 SF/yr | 6,500 SF  | Endcap space that can be subdivided.               |

±1,153 SF Available (located next to Cafe Roma and Nails Etc)

±6,500 SF End-cap Suite Available

±6,500 SF End-cap Suite Available

NalLatter&Blum