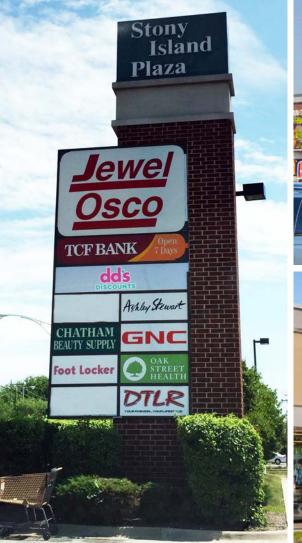

#### Co-Tenants

| Suite | Tenant                                       | SF     |
|-------|----------------------------------------------|--------|
| 1631  | Ashley Stewart                               | 3,640  |
| 1637  | Cosmo Superstore<br>(Potential Availability) | 9,800  |
| 1655  | Jewel-Osco                                   | 70,000 |
| 1709  | dd's Disounts                                | 24,960 |
| 1715  | Oak Street Health                            | 10,080 |
|       |                                              |        |