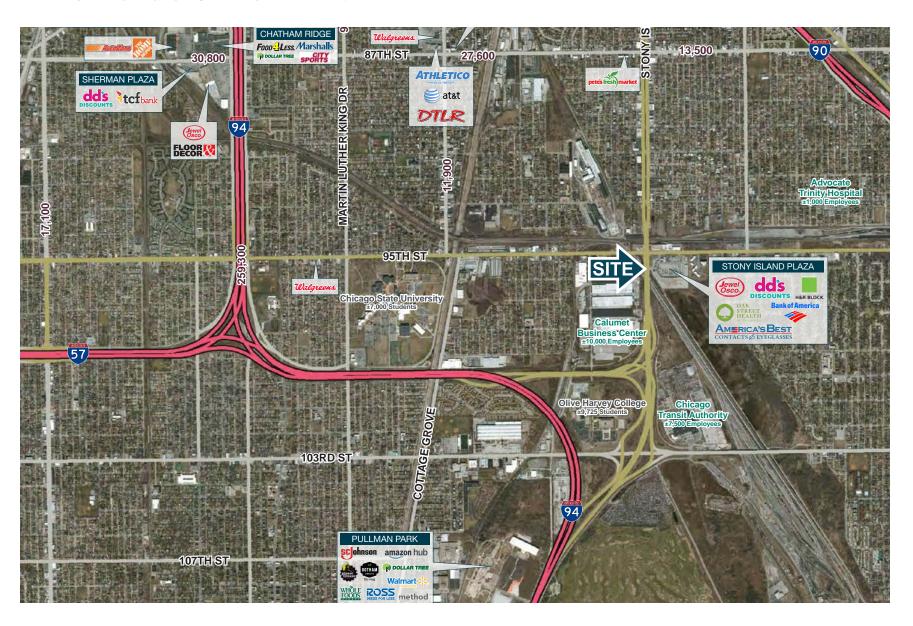

#### Address

SEC 95th Street & Stony Island Avenue Chicago, IL

#### Features

- Over 83,000 reside within a 2 mile radius
- Chicago State University and Olive-Harvey College (± 16,725 students combined) located approximately 1.5 miles from site
- Monument signage and 742 parking spaces available
- On-site Pace bus service and CTA bus stop on 95th Street with lighted access
- Close proximity to the 50, 57 and 94 freeways
- Traffic counts at the corner of Stony Island Ave & 95th St exceed 76,000 vehicles per day