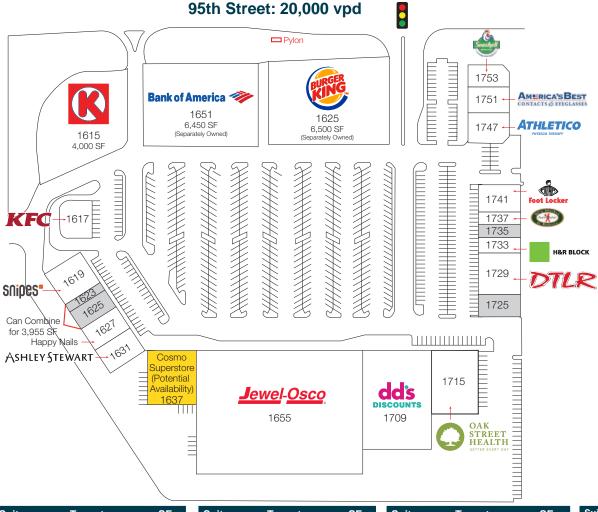

| Suite | Tenant                  | SF    |
|-------|-------------------------|-------|
| 1615  | Circle K                | 4,000 |
| 1617  | KFC                     | 2,685 |
| 1619  | Snipes<br>(Coming Soon) | 5,000 |
| 1623  | Available               | 1,190 |
| 1625  | Available               | 2,765 |
| 1627  | Happy Nails             | 3,500 |

| Suite | Tenant                                       | SF     |
|-------|----------------------------------------------|--------|
| 1631  | Ashley Stewart                               | 3,640  |
| 1637  | Cosmo Superstore<br>(Potential Availability) | 9,800  |
| 1655  | Jewel-Osco                                   | 70,000 |
| 1709  | dd's Disounts                                | 24,960 |
| 1715  | Oak Street Health                            | 10,080 |
|       |                                              |        |

| Suite | Tenant    | SF    |
|-------|-----------|-------|
| 1725  | Available | 2,000 |
| 1729  | DTLR      | 5,000 |
| 1733  | H&R Block | 2,000 |
| 1735  | Available | 1,495 |
|       |           |       |

| BJ's Market<br>& Bakery | 1,170                                                              |
|-------------------------|--------------------------------------------------------------------|
| Foot Locker             | 3,500                                                              |
| Athletico               | 2,420                                                              |
| Seashell Restaurants    | 1,815                                                              |
| America's Best          | 2,765                                                              |
| Total GLA               | 159,785                                                            |
|                         | & Bakery Foot Locker Athletico Seashell Restaurants America's Best |

| Suite | Tenant                            | SF    |
|-------|-----------------------------------|-------|
| 1651  | Bank of America (Sperately Owned) | 6,450 |
| 1625  | Burger King<br>(Sperately Owned)  | 6,500 |