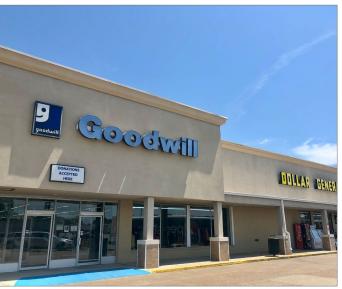

#### **Tenants**

| • A | AVAILABLE       | 20,000 sf |
|-----|-----------------|-----------|
| • B | Studio Geaux    | 8,950 sf  |
| • C | Goodwill        | 8,325 sf  |
| • D | Dollar General  | 10,136 sf |
| • E | AVAILABLE       | 12,000 sf |
| • F | AVAILABLE       | 16,697 sf |
| • G | Verizon         | 3,200 sf  |
| • H | Anytime Fitness | 6,000 sf  |
| •   | Hibbett Sports  | 6,000 sf  |
| • J | La Petite       | 1,600 sf  |
| • K | C'est La Vie    | 996 sf    |
| • L | C'est La Vie    | 1,600 sf  |

# Jennings Village Shopping Center

1201 Elton Road, Jennings, LA

Overview

Aerial

Site Plan

**Photos** 

Demographics

Office: 337-234-4481 Direct: 337-572-0273 scitron@stirlingprop.com