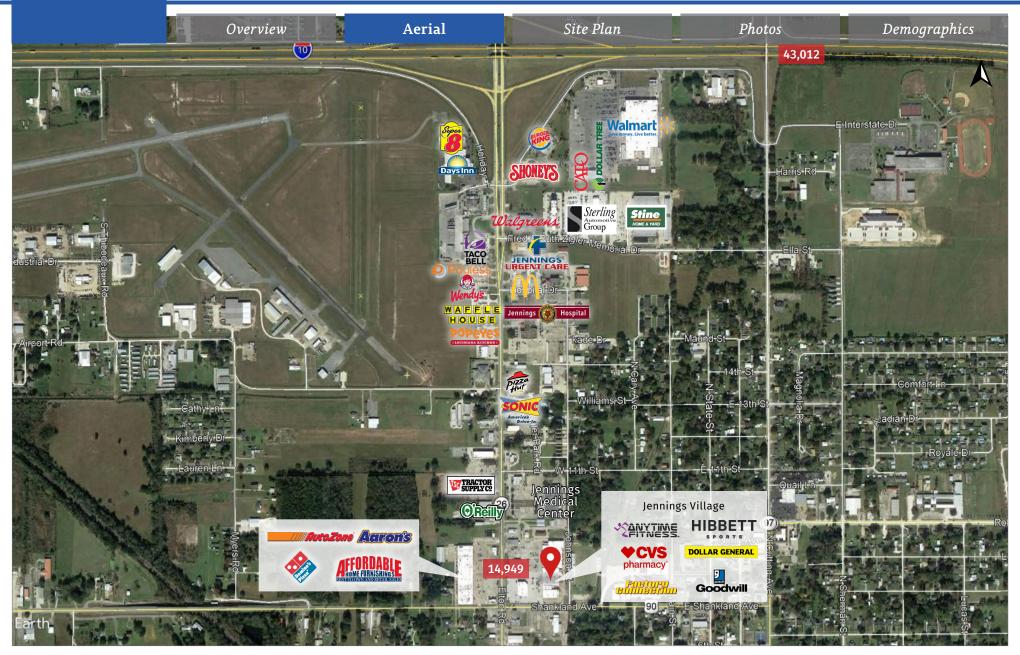

# Jennings Village Shopping Center

1201 Elton Road, Jennings, LA

Overview

Aerial

Site Plan

Photos

Demographics

### **Nearby Retailers**

- AutoZone
- Affordalble Rent to Own
- Aaron's
- Stage
- Domino's
- O'Reilly Auto Parts
- · Tractor Supply Co.
- Gatti's
- La Rumba Mexican
- Sonic

Office: 337-234-4481 Direct: 337-572-0273 scitron@stirlingprop.com