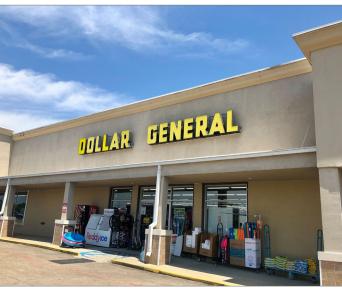

#### **Tenants**

| • A | AVAILABLE       | 20,000 sf |
|-----|-----------------|-----------|
| • B | Studio Geaux    | 8,950 sf  |
| • C | Goodwill        | 8,325 sf  |
| • D | Dollar General  | 10,136 sf |
| • E | AVAILABLE       | 12,000 sf |
| • F | AVAILABLE       | 16,697 sf |
| • G | Verizon         | 3,200 sf  |
| • H | Anytime Fitness | 6,000 sf  |
| •   | Hibbett Sports  | 6,000 sf  |
| • J | La Petite       | 1,600 sf  |
| • K | C'est La Vie    | 996 sf    |
| • L | C'est La Vie    | 1,600 sf  |

# Jennings Village Shopping Center

1201 Elton Road, Jennings, LA

Overview

Aerial

Site Plan

**Photos** 

Demographics

Office: 337-234-4481 Direct: 337-572-0273 scitron@stirlingprop.com