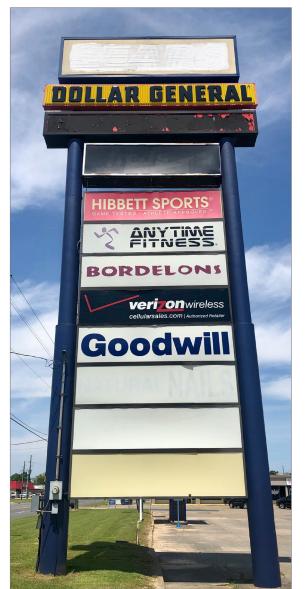

#### **Tenants**

| • A | AVAILABLE       | 20,000 sf |
|-----|-----------------|-----------|
| • B | Studio Geaux    | 8,950 sf  |
| • C | Goodwill        | 8,325 sf  |
| • D | Dollar General  | 10,136 sf |
| • E | AVAILABLE       | 12,000 sf |
| • F | AVAILABLE       | 16,697 sf |
| • G | Verizon         | 3,200 sf  |
| • H | Anytime Fitness | 6,000 sf  |
| •   | Hibbett Sports  | 6,000 sf  |
| • J | La Petite       | 1,600 sf  |
| • K | C'est La Vie    | 996 sf    |
| • L | C'est La Vie    | 1,600 sf  |

# Jennings Village Shopping Center

1201 Elton Road, Jennings, LA

Overview

Aerial

Site Plan

**Photos** 

Demographics

Office: 337-234-4481 Direct: 337-572-0273 scitron@stirlingprop.com