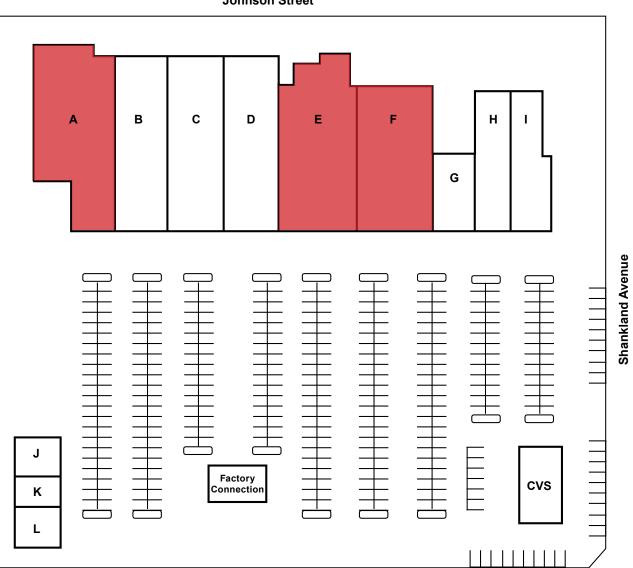

#### **Johnson Street**

#### **Tenants**

| • A | AVAILABLE       | 20,000 sf |
|-----|-----------------|-----------|
| • B | Studio Geaux    | 8,950 sf  |
| • C | Goodwill        | 8,325 sf  |
| • D | Dollar General  | 10,136 sf |
| • E | AVAILABLE       | 12,000 sf |
| • F | AVAILABLE       | 16,697 sf |
| • G | Verizon         | 3,200 sf  |
| • H | Anytime Fitness | 6,000 sf  |
| •   | Hibbett Sports  | 6,000 sf  |
| • J | La Petite       | 1,600 sf  |
| • K | C'est La Vie    | 996 sf    |
| • L | C'est La Vie    | 1,600 sf  |