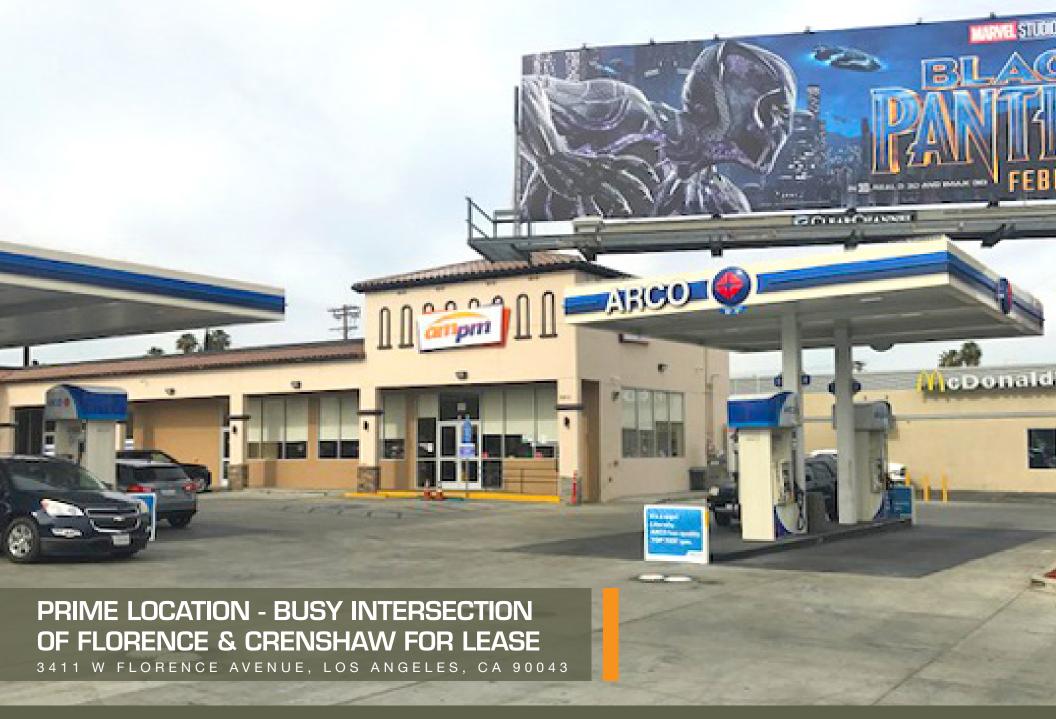

## SIGNALIZED CORNER OF CRENSHAW AND FLORENCE

3411 FLORENCE AVENUE, LOS ANGELES, CA 90043

### **Highlights**

- 2 Retail Spaces
- Part of a Very Busy Arco Gas Station
- Tremendous Visibility
- Busy intersection
- Ample Parking

Unit B: 572 SF Inline
Unit C: 1,183 SF Inline

- Adjacent to Metro Station
- Right off Signalized Intersection
- Excellent Traffic Counts; 66,000 CPD
- All day walking Traffic
- Strong Area Demographics
- 2-Mile AVG HH Income: \$51,000
- 2-Mile Population: 147,000
- Neighboring Tenants: AmPm, 7-11, Boost, MetroPCS, McDonald's