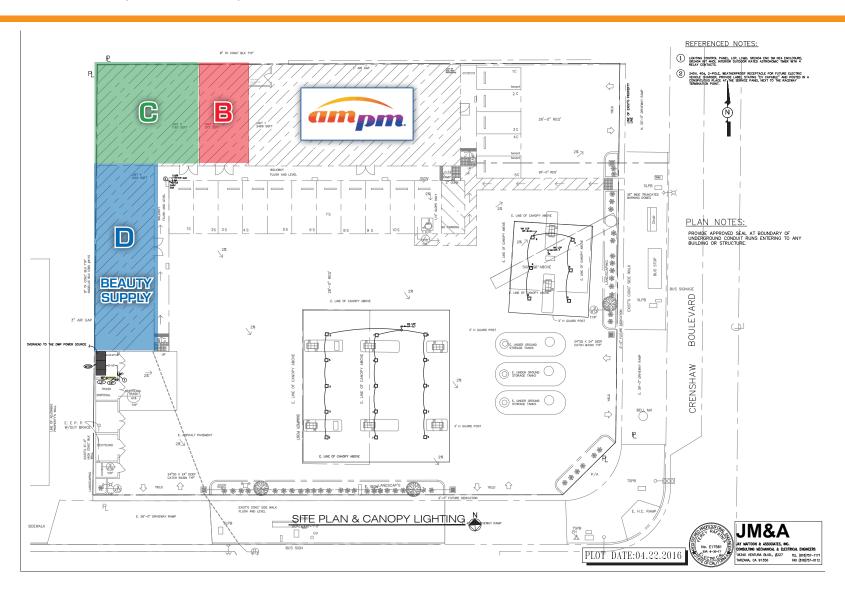

### SITE PLAN

**FLORENCE AVE** 

### **Highlights**

- 2 Retail Spaces
- Part of a Very Busy Arco Gas Station
- Tremendous Visibility
- Busy intersection
- Ample Parking

Unit B: 572 SF Inline
Unit C: 1,183 SF Inline

- Adjacent to Metro Station
- Right off Signalized Intersection
- Excellent Traffic Counts; 66,000 CPD
- All day walking Traffic
- Strong Area Demographics
- 2-Mile AVG HH Income: \$51,000
- 2-Mile Population: 147,000
- Neighboring Tenants: AmPm, 7-11, Boost, MetroPCS, McDonald's