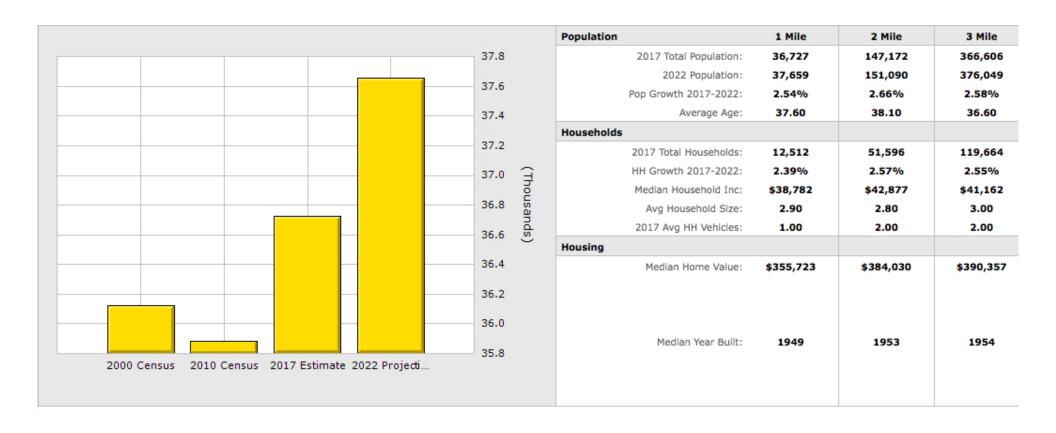

#### **DEMOGRAPHICS**

For more information, please call.

1801 Century Park East, Suite 1550 Los Angeles, California 90067 Phone 310.275.8222 Fax 310.275.8223 www.cag-re.com License #01876070

Alex Shabani Senior Managing Director Phone: 310.272.7397 Email: alex@cag-re.com

### **Highlights**

- 2 Retail Spaces
- Part of a Very Busy Arco Gas Station
- Tremendous Visibility
- Busy intersection
- Ample Parking

Unit B: 572 SF Inline
Unit C: 1,183 SF Inline

- Adjacent to Metro Station
- Right off Signalized Intersection
- Excellent Traffic Counts; 66,000 CPD
- All day walking Traffic
- Strong Area Demographics
- 2-Mile AVG HH Income: \$51,000
- 2-Mile Population: 147,000
- Neighboring Tenants: AmPm, 7-11, Boost, MetroPCS, McDonald's