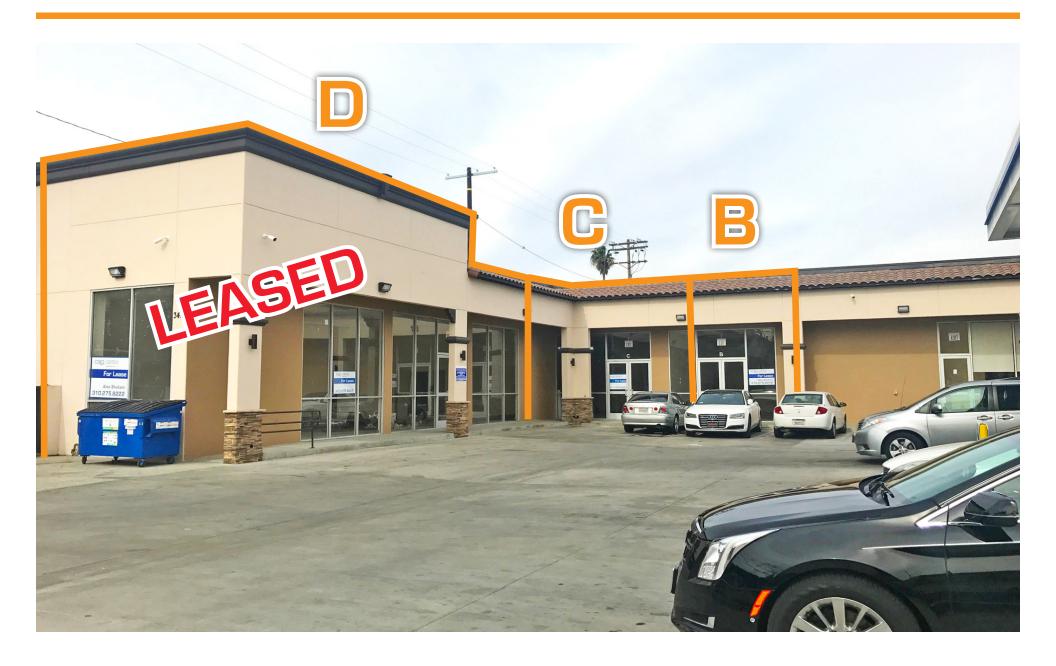

### SITE PLAN

**FLORENCE AVE** 

### **Highlights**

- 2 Retail Spaces
- Part of a Very Busy Arco Gas Station
- Tremendous Visibility
- Busy intersection
- Ample Parking

Unit B: 572 SF Inline
Unit C: 1,183 SF Inline

- Adjacent to Metro Station
- Right off Signalized Intersection
- Excellent Traffic Counts; 66,000 CPD
- All day walking Traffic
- Strong Area Demographics
- 2-Mile AVG HH Income: \$51,000
- 2-Mile Population: 147,000
- Neighboring Tenants: AmPm, 7-11, Boost, MetroPCS, McDonald's