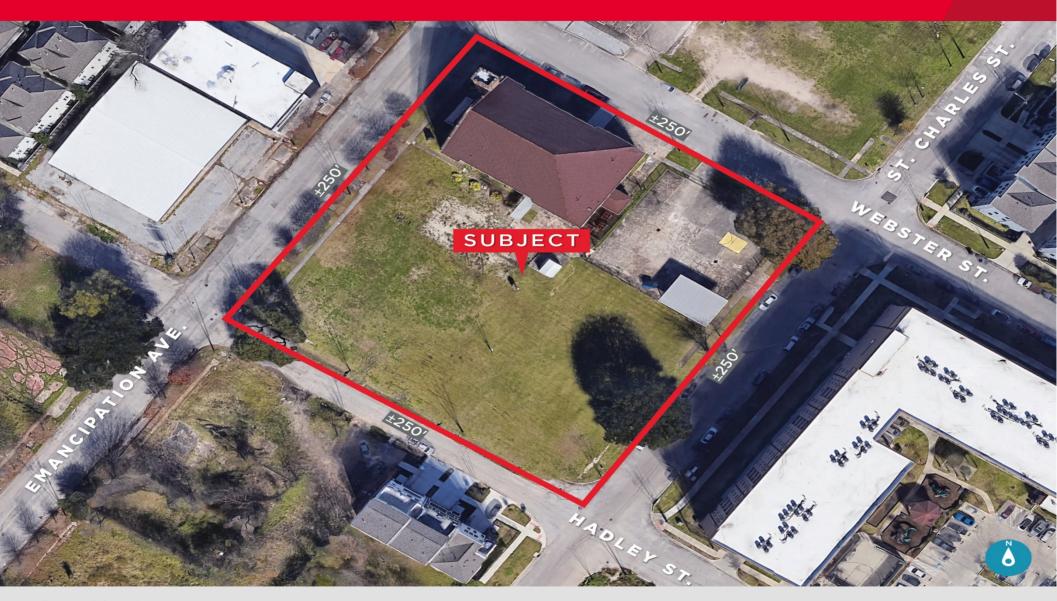

**Houston, Texas 77003** 

This approximately 62,500 sq. ft. full block of land, Block 445-SSBB is bounded Emancipation Avenue, Webster St., St. Charles and Hadley

Houston, Texas 77003

For more information, contact: