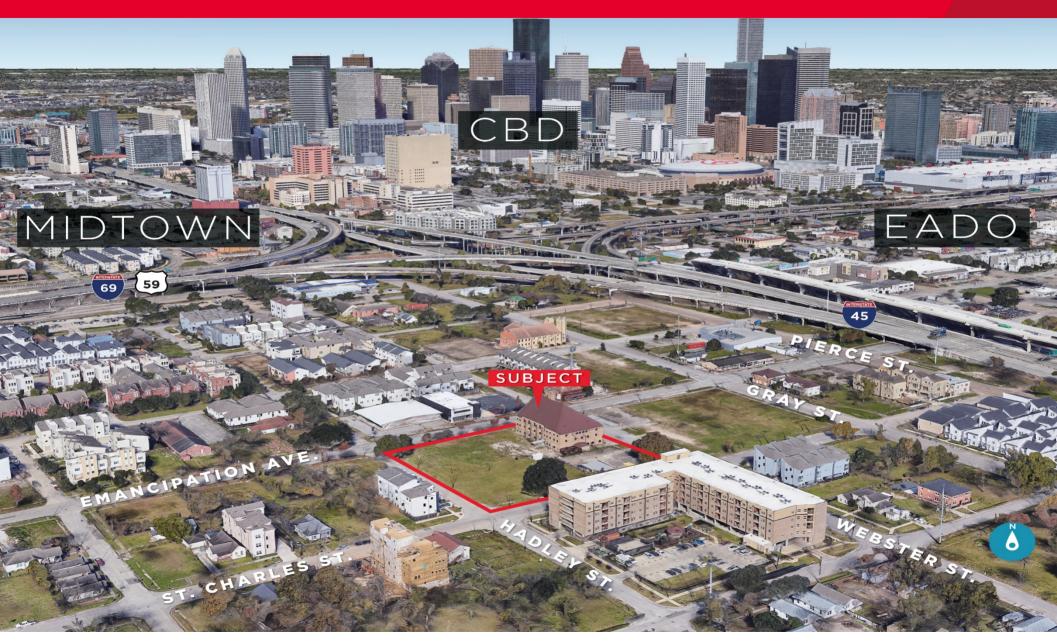

17,500 sq. ft. building on 62,500 sq. ft. of land Houston, Texas 77003

**Houston, Texas 77003** 

**View from Emancipation Avenue** 

**View from Webster** 

Cushman & Wakefield Copyright 2019. No warranty or representation, express or implied, is made to the accuracy or completeness of the information contained herein, and same is submitted subject to errors, omissions, change of price, rental or other conditions, withdrawal without notice, and to any special listing conditions imposed by the property owner(s). As applicable, we make no representation as to the condition of the property (or properties) in question.

**Houston, Texas 77003** 

This approximately 62,500 sq. ft. full block of land, Block 445-SSBB is bounded Emancipation Avenue, Webster St., St. Charles and Hadley

Houston, Texas 77003

For more information, contact: