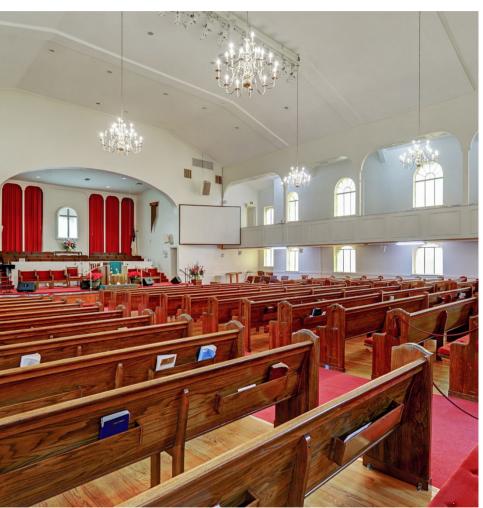

17,500 sq. ft. building on 62,500 sq. ft. of land Houston, Texas 77003





**Houston, Texas 77003** 





**View from Emancipation Avenue** 

**View from Webster** 

Cushman & Wakefield Copyright 2019. No warranty or representation, express or implied, is made to the accuracy or completeness of the information contained herein, and same is submitted subject to errors, omissions, change of price, rental or other conditions, withdrawal without notice, and to any special listing conditions imposed by the property owner(s). As applicable, we make no representation as to the condition of the property (or properties) in question.



**Houston, Texas 77003** 





Sanctuary
Seats ±750-800



**Houston, Texas 77003** 





#### **View of Sanctuary from Balcony**



**Houston, Texas 77003** 





**Balcony** 

Auditorium Seats ±200

Cushman & Wakefield Copyright 2019. No warranty or representation, express or implied, is made to the accuracy or completeness of the information contained herein, and same is submitted subject to errors, omissions, change of price, rental or other conditions, withdrawal without notice, and to any special listing conditions imposed by the property owner(s). As applicable, we make no representation as to the condition of the property (or properties) in question.



**Houston, Texas 77003** 



This approximately 62,500 sq. ft. full block of land, Block 445-SSBB is bounded Emancipation Avenue, Webster St., St. Charles and