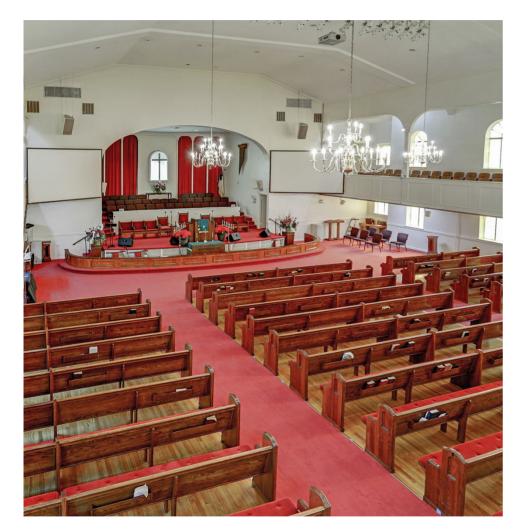

17,500 sq. ft. building on 62,500 sq. ft. of land Houston, Texas 77003





**Houston, Texas 77003** 





**View from Emancipation Avenue** 

**View from Webster** 

Cushman & Wakefield Copyright 2019. No warranty or representation, express or implied, is made to the accuracy or completeness of the information contained herein, and same is submitted subject to errors, omissions, change of price, rental or other conditions, withdrawal without notice, and to any special listing conditions imposed by the property owner(s). As applicable, we make no representation as to the condition of the property (or properties) in question.



**Houston, Texas 77003** 





Sanctuary
Seats ±750-800



**Houston, Texas 77003** 





#### **View of Sanctuary from Balcony**



**Houston, Texas 77003** 





**Balcony** 

Auditorium Seats ±200

Cushman & Wakefield Copyright 2019. No warranty or representation, express or implied, is made to the accuracy or completeness of the information contained herein, and same is submitted subject to errors, omissions, change of price, rental or other conditions, withdrawal without notice, and to any special listing conditions imposed by the property owner(s). As applicable, we make no representation as to the condition of the property (or properties) in question.



**Houston, Texas 77003** 



This approximately 62,500 sq. ft. full block of land, Block 445-SSBB is bounded Emancipation Avenue, Webster St., St. Charles and Hadley



Houston, Texas 77003



For more information, c