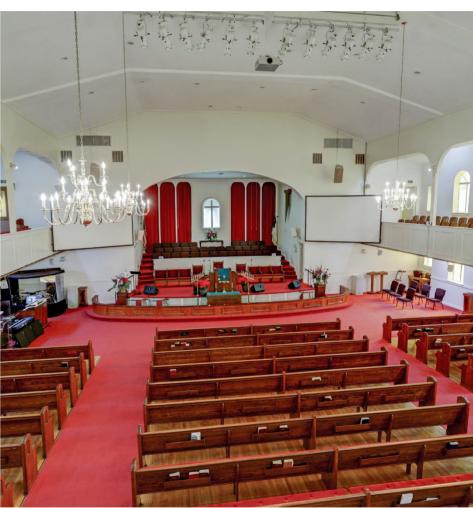

17,500 sq. ft. building on 62,500 sq. ft. of land Houston, Texas 77003





**Houston, Texas 77003** 





**View from Emancipation Avenue** 

**View from Webster** 

Cushman & Wakefield Copyright 2019. No warranty or representation, express or implied, is made to the accuracy or completeness of the information contained herein, and same is submitted subject to errors, omissions, change of price, rental or other conditions, withdrawal without notice, and to any special listing conditions imposed by the property owner(s). As applicable, we make no representation as to the condition of the property (or properties) in question.



**Houston, Texas 77003** 





Sanctuary
Seats ±750-800



**Houston, Texas 77003** 





#### **View of Sanctuary from Balcony**



**Houston, Texas 77003** 





**Balcony** 

Auditorium Seats ±200

Cushman & Wakefield Copyright 2019. No warranty or representation, express or implied, is made to the accuracy or completeness of the information contained herein, and same is submitted subject to errors, omissions, change of price, rental or other conditions, withdrawal without notice, and to any special listing conditions imposed by the property owner(s). As applicable, we make no representation as to the condition of the property (or properties) in question.



**Houston, Texas 77003** 



This approximately 62,500 sq. ft. full block of land, Block 445-SSBB is bounded Emancipation Avenue, Webster St., St. Charles and Hadley



Houston, Texas 77003



For more information, con