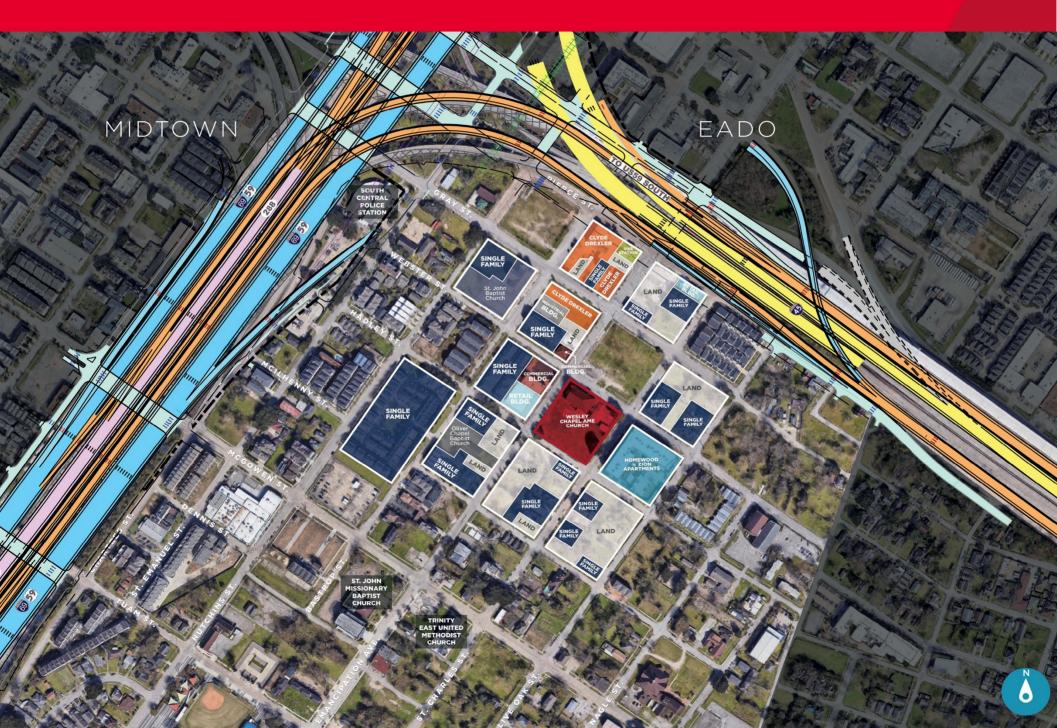

#### **AREA INFORMATION**

 Close to myriad amenities in Midtown, EADO and the CBD, such as:

**Restaurants:** 8<sup>th</sup> Wonder Brewery, Nancy's Hustle, Kim Son, The Rustic, Pappas Bar-BQ, Weights & Measures, Little Woodrow's, Coco Crepes, Cyclone Anaya's

**Grocery stores & drug stores:** Randall's, Phoenicia Specialty Foods, CVS, Walgreen's, Spec's Wine Spirits & Fine Foods, Whole Foods

Theater venues: MATCH Midtown, Ensemble, Alley, Wortham Theater, Jones Hall, Bayou Place

**Sports venues:** BBVA Stadium, Toyota Center, Minute Maid Park

**Parks:** Bagby, Emancipation, Discovery Green, Baldwin Park, Midtown Park, Root Square Park

| TAX RATES                 |            |           |  |
|---------------------------|------------|-----------|--|
|                           | 2018 RATE  | 2019 RATE |  |
| HOUSTON ISD               | 1.206700   | 1.136700  |  |
| HARRIS CO                 | 0.418580   | 0.407130  |  |
| HARRIS CO FLOOD CNTRL     | 0.28770    | 0.027920  |  |
| PORT OF HOUSTON           | . 0.011550 | 0.010740  |  |
| HARRIS CO HOSP- DIST      | 0.171080   | 0.165910  |  |
| HARRIS CO EDUC DEPT       | 0.005190   | 0.005000  |  |
| HOUSTON COM COLL          | 0.100263   | 0.100263  |  |
| CITY OF HOUSTON           | 0.588310   | 0.567920  |  |
| TIRZ 7 OST Almeda Annex 2 | 0          | 0         |  |
| Greater SE Mgmt. Dist.    | 0.11500    | 0.11500   |  |