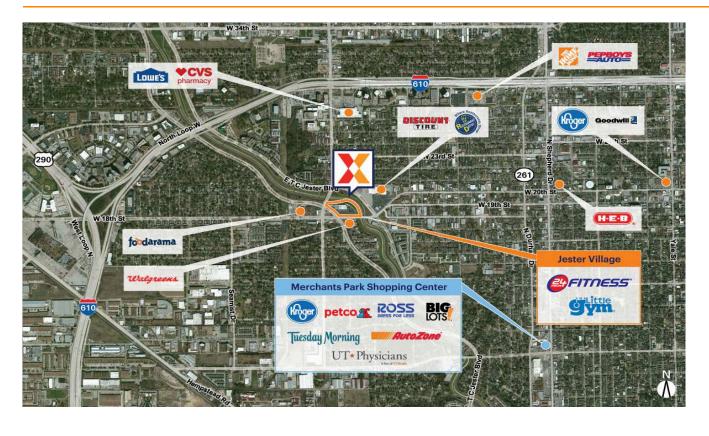

## **Jester Village**

Houston-The Woodlands-Sugar Land, TX

29.8018, -95.4272 1501-1531 West 18th Street | Houston, TX 77008

Retail space for lease surrounded by an affluent population of 140,000+ with an average household income of \$134,000+ within 3 miles

Strategically located on the edge of the Greater Heights community, just inside the I-610 Loop, at the intersection of W 18th St, W T C Jester Blvd and Ella Blvd with 45,000+vehicles daily

Benefits from continuing neighborhood redevelopment, resulting in rapid population and income growth