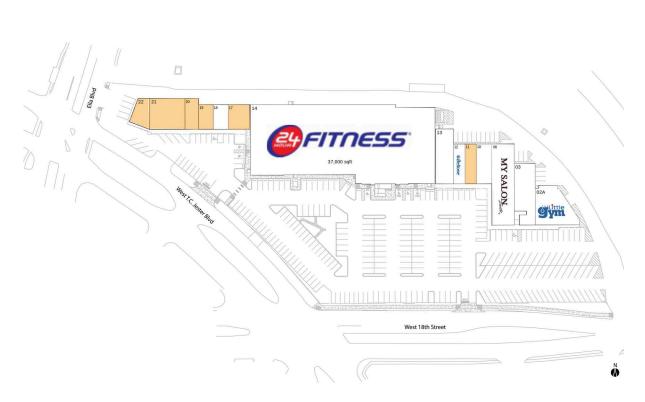

### **Available Space**

| 11 | 1,200 SF |
|----|----------|
| 17 | 1,055 SF |
| 19 | 960 SF   |
| 20 | 1,130 SF |
| 21 | 2,750 SF |
| 22 | 1,170 SF |

#### **Current Retailers**

| 02A | The Little Gym              | 3,147 SF  |
|-----|-----------------------------|-----------|
| 03  | Buttz BBQ, Burgers And Beer | 3,334 SF  |
| 06  | My Salon Suite              | 4,882 SF  |
| 10  | April's Nail Salon          | 1,542 SF  |
| 12  | Beltone                     | 1,235 SF  |
| 13  | Premier Fine Wine & Spirits | 2,700 SF  |
| 14  | 24 Hour Fitness             | 37,000 SF |
| 18  | Smoothie Strong             | 1,000 SF  |
|     |                             |           |