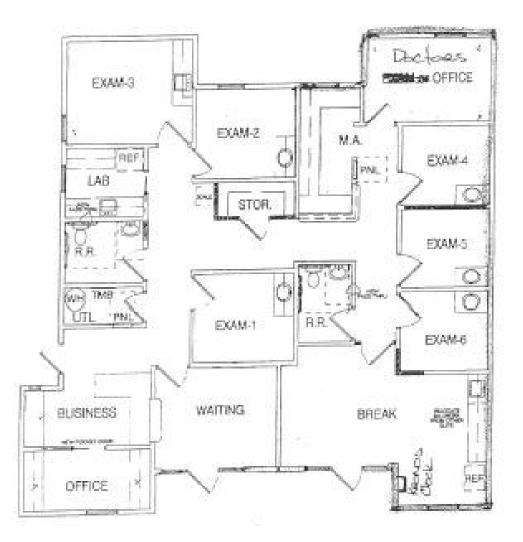

# FOR LEASE | OFFICE FLOOR PLAN: 2,104 SF

6206 W. Bell Rd | Glendale, AZ 85308

JONATHAN LEVY Associate Advisor 480.425.5538 jonathan.levy@svn.com AZ #SA648012000

#### JUSTIN HORWITZ

Senior Advisor 480.425.5518 justin.horwitz@svn.com AZ #SA562459000

All SVN® Offices Independently Owned & Operated. The information listed above has been obtained from sources we believe to be reliable, however, we accept no responsibility for its correctness.