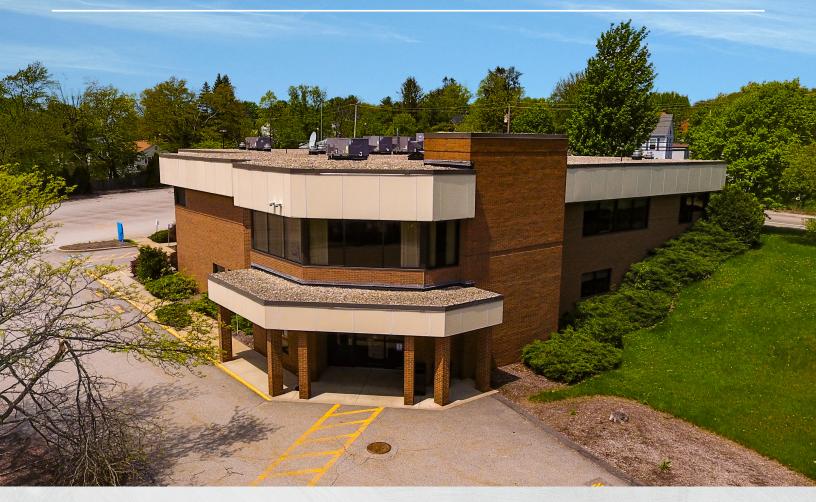

#### **17,057 SF, TWO-STORY MEDICAL OFFICE BUILDING IN MILFORD, MA**

THE RMR GROUP

## 176 West Street Milford, MA

176 West Street is a 17,057 SF, two-story medical office building in Milford, MA. The property, perfect for a full-building user, features prominent street visibility, great window lines and a parking ratio of 9.2 per 1,000 square feet. 176 West Street is in close proximity to UMass Medical Center, Milford Regional Medical Center and many area amenities, including restaurants, retail and health clubs.