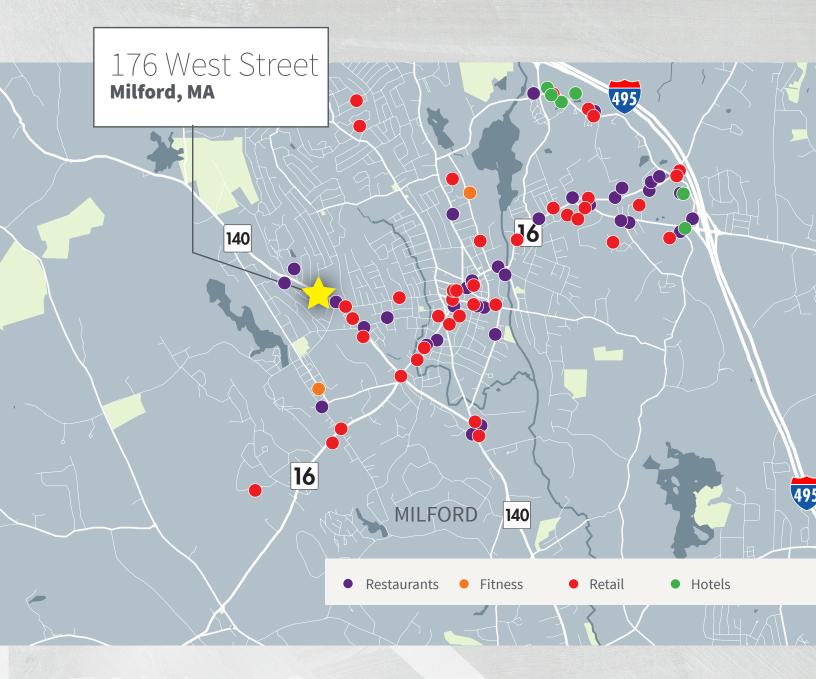

## 176 West Street Milford, MA

176 West Street is a 17,057 SF, two-story medical office building in Milford, MA. The property, perfect for a full-building user, features prominent street visibility, great window lines and a parking ratio of 9.2 per 1,000 square feet. 176 West Street is in close proximity to UMass Medical Center, Milford Regional Medical Center and many area amenities, including restaurants, retail and health clubs.