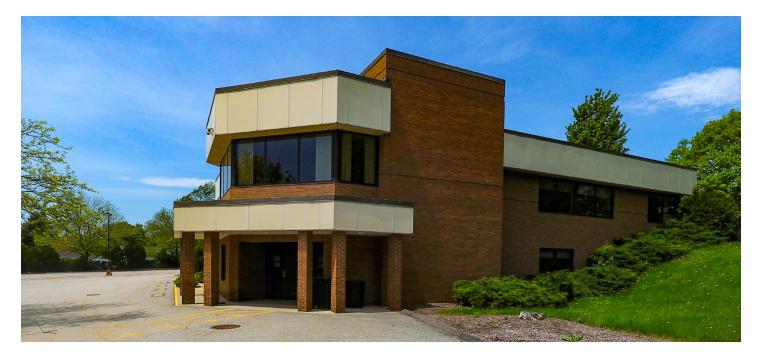

#### **17,057 SF, TWO-STORY MEDICAL OFFICE BUILDING IN MILFORD, MA**

THE RMR GROUP

## 176 West Street Milford, MA

176 West Street is a 17,057 SF, two-story medical office building in Milford, MA. The property, perfect for a full-building user, features prominent street visibility, great window lines and a parking ratio of 9.2 per 1,000 square feet. 176 West Street is in close proximity to UMass Medical Center, Milford Regional Medical Center and many area amenities, including restaurants, retail and health clubs.