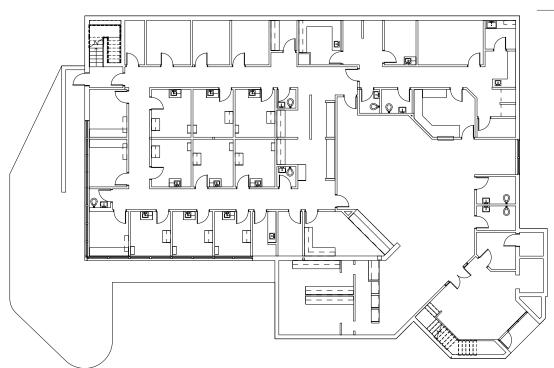

| 555        | HVAC                     | Ngas roof-top package units                                  |
|              | Floors     | Two (2)                       | ÷.         | Electrical               | 1,200-amp, main switchgear                                   |
| $\mathbb{Z}$ | Land Area  | 2.91 acres                    | $\bigcirc$ | Utilities                |                                                              |
| Ø            | Zoning     | Commercial and residential    |            | Electric<br>Gas<br>Water | National Grid<br>Commonwealth Gas Company<br>Town of Milford |
|              |            |                               |            | Sewer                    | Town of Milford                                              |

#### **FLOOR PLANS**



**FIRST FLOOR** 

SECOND FLOOR





# 176 West Milford, MA

#### For more information, please contact:

Phil DeSimone +1 617 531 4188 Philip.DeSimone@am.jll.com

Jim Umphrey +1 508 635 6790 Umphrey@Kelleher-Sadowsky.com Andrew Sherman +1 617 531 4147 Andrew.Sherman@am.jll.com

William Kelleher +1 508 635 6785 WKelleher@Kelleher-Sadowsky.com





©2018 Jones Lang LaSalle New England, LLC. All rights reserved.