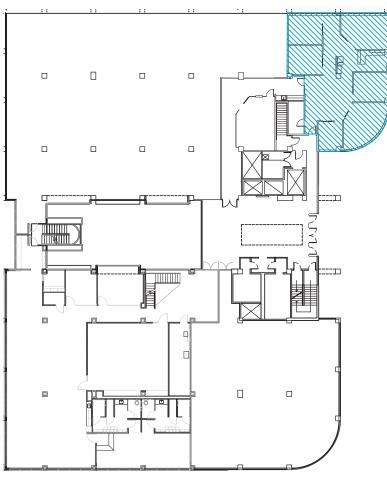

of the Cushman & Wakefield Alliance



## **OVERVIEW**

First vacancy in 5 years. Class A+ buildout in Omaha's most unique, Class A office building. Perimeter offices, large conference spaces, fitness room with locker rooms, ideal break room and Regency Lake views. 30,000 square feet linked with custom internal/ exposed staircase.

Amenities include lake views, attached underground garage parking, on-site property management and common area Wi-Fi.







Four story atrium with skylights





## LEVEL 1



## **BUILDING DETAILS**

- Building Size: 94,335 RSF
- Land Size:

- Parking Ratio:
- Classification:
- Structure:
- Zoning:
- Address:

- 2.69 Acres
- \_....
- 4 per 1,000
- Multi-Tenant Office
- Four (4) stories
- Limited Commercial (LC)
- 450 Regency Parkway Omaha, Nebraska













# LEVEL 3

SUITE 300

- **3**,600 RSF
- Immediately
- **\$18.00 NNN**





## **Photos**















## Photos LEVEL 1













## CONTACT INFORMATION

John Lund 402.393.8811 jlund@lundco.com

Connor Lund 402.548.4003 clund@lundco.com

Cushman & Wakefield | The Lund Company 450 Regency Parkway, Suite 200 Omaha, NE 68114

402.393.8811 402.393.2402 fax www.lundco.com

All information furnished herein is from sources deemed reliable, but not guaranteed by The Lund Company or its agents, and is subject to change, corrections, errors and omissions, prior sales/ leases, or withdrawal, without notice. Furthermore, the depiction in the included photographs of any person, entity, sign, logo or property, other than The Lund Company's client and the property offered by The Lund Company, is i