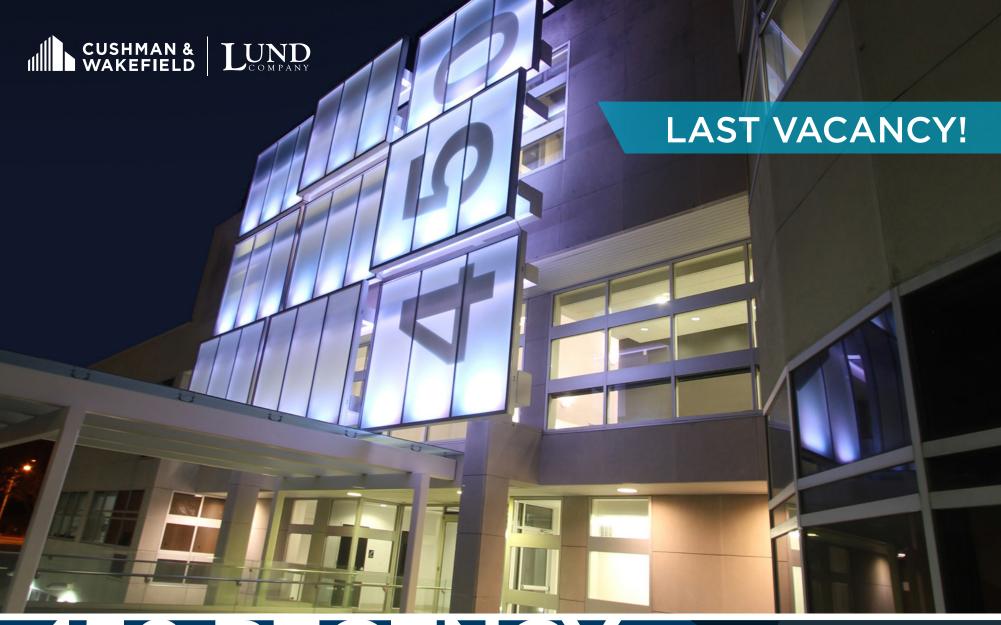

## **OVERVIEW**

First vacancy in 5 years. Class A+ buildout in Omaha's most unique, Class A office building. Perimeter offices, large conference spaces, fitness room with locker rooms, ideal break room and Regency Lake views. 30,000 square feet linked with custom internal/ exposed staircase.

Amenities include lake views, attached underground garage parking, on-site property management and common area Wi-Fi.

Four story atrium with skylights