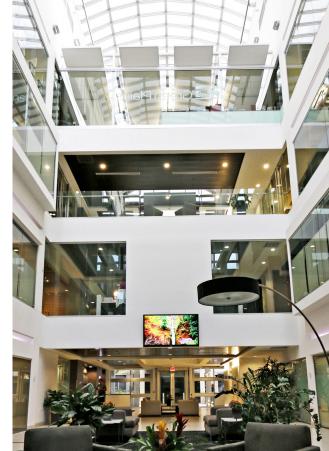

## **OVERVIEW**

First vacancy in 5 years. Class A+ buildout in Omaha's most unique, Class A office building. Perimeter offices, large conference spaces, fitness room with locker rooms, ideal break room and Regency Lake views. 30,000 square feet linked with custom internal/ exposed staircase.

Amenities include lake views, attached underground garage parking, on-site property management and common area Wi-Fi.

Four story atrium with skylights