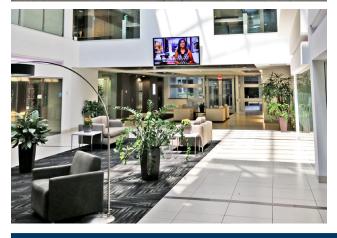

## **OVERVIEW**

First vacancy in 5 years. Class A+ buildout in Omaha's most unique, Class A office building. Perimeter offices, large conference spaces, fitness room with locker rooms, ideal break room and Regency Lake views. 30,000 square feet linked with custom internal/ exposed staircase.

Amenities include lake views, attached underground garage parking, on-site property management and common area Wi-Fi.

Four story atrium with skylights