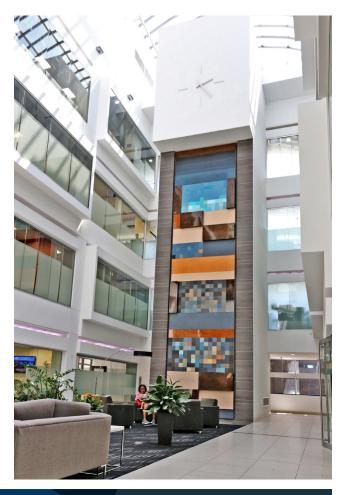

## **OVERVIEW**

First vacancy in 5 years. Class A+ buildout in Omaha's most unique, Class A office building. Perimeter offices, large conference spaces, fitness room with locker rooms, ideal break room and Regency Lake views. 30,000 square feet linked with custom internal/ exposed staircase.

Amenities include lake views, attached underground garage parking, on-site property management and common area Wi-Fi.

Four story atrium with skylights

## **Photos**

## Photos LEVEL 1