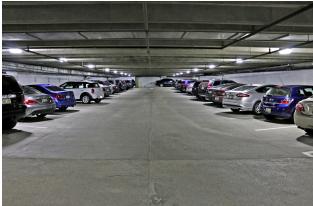

Amenities include lake views, attached underground garage parking, on-site property management and common area Wi-Fi.

Four story atrium with skylights

## **BUILDING DETAILS**

- Building Size: 94,335 RSF
- Land Size:

- Parking Ratio:
- Classification:
- Structure:
- Zoning:
- Address:

- 2.69 Acres
- \_....
- 4 per 1,000
- Multi-Tenant Office
- Four (4) stories
- Limited Commercial (LC)
- 450 Regency Parkway Omaha, Nebraska