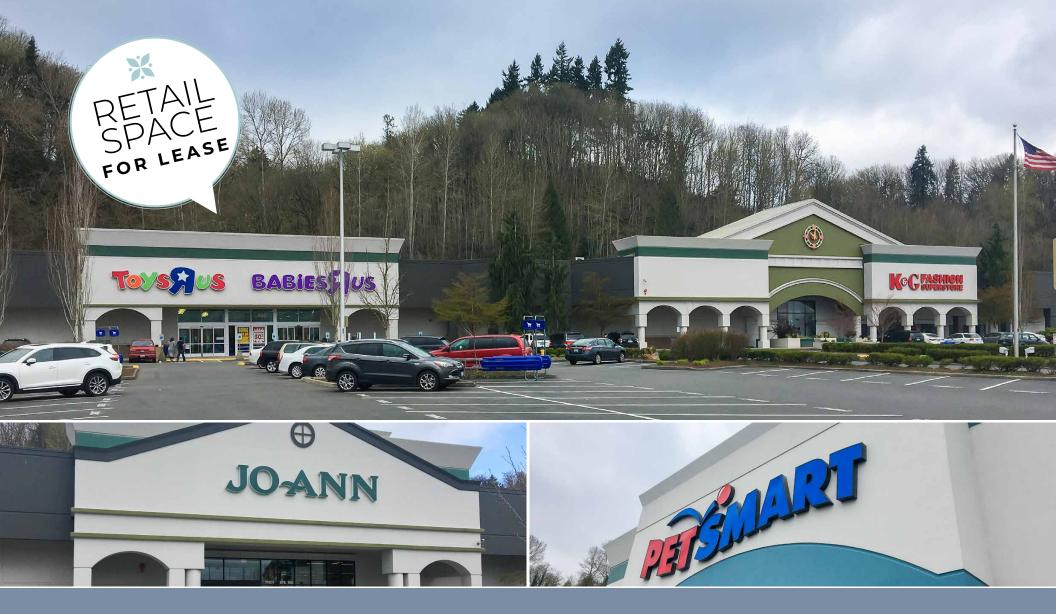

## HIGHLIGHTS

- LOCATED ON BUSY SOUTHCENTER PARKWAY WITH 20,700 VEHICLES PER DAY
- » ONE OF WASHINGTON STATES STRONGEST RETAIL MARKETS
- » JOIN HIGH TRAFFIC TENANTS, SUCH AS PETSMARTAND JOANN FABRICS

## **PARK PLACE** SHOPPING CENTER