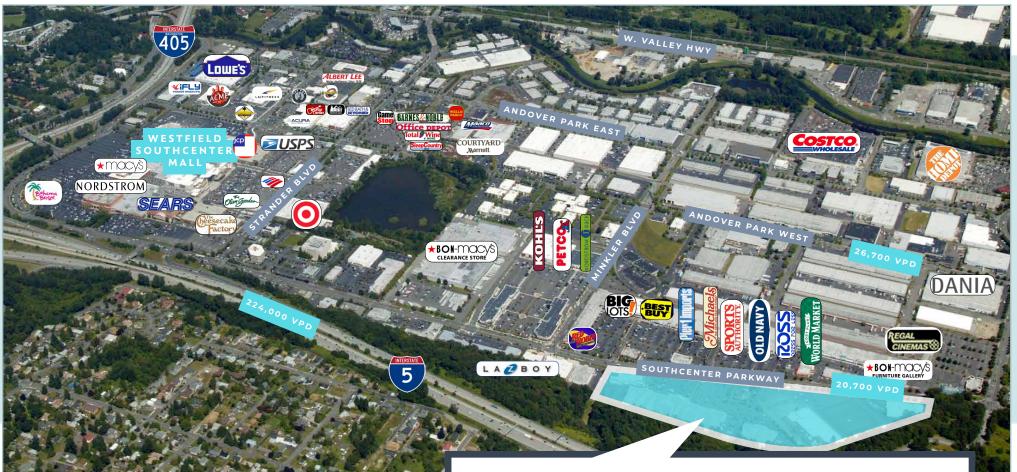

## HIGHLIGHTS

- LOCATED ON BUSY SOUTHCENTER PARKWAY WITH 20,700 VEHICLES PER DAY
- » ONE OF WASHINGTON STATES STRONGEST RETAIL MARKETS
- » JOIN HIGH TRAFFIC TENANTS, SUCH AS PETSMARTAND JOANN FABRICS

# Park Place is a bustling retail center in Tukwila, Washington.

With over 4,000,000 square feet of retail space, the Southcenter market in Tukwila, Washington is a retail powerhouse. The market is anchored by Westfield Southcenter Mall and several power centers. All major retailers with a presence in Washington State are represented in this market. It is a first tier target market for any retailer who is expanding into Washington State.