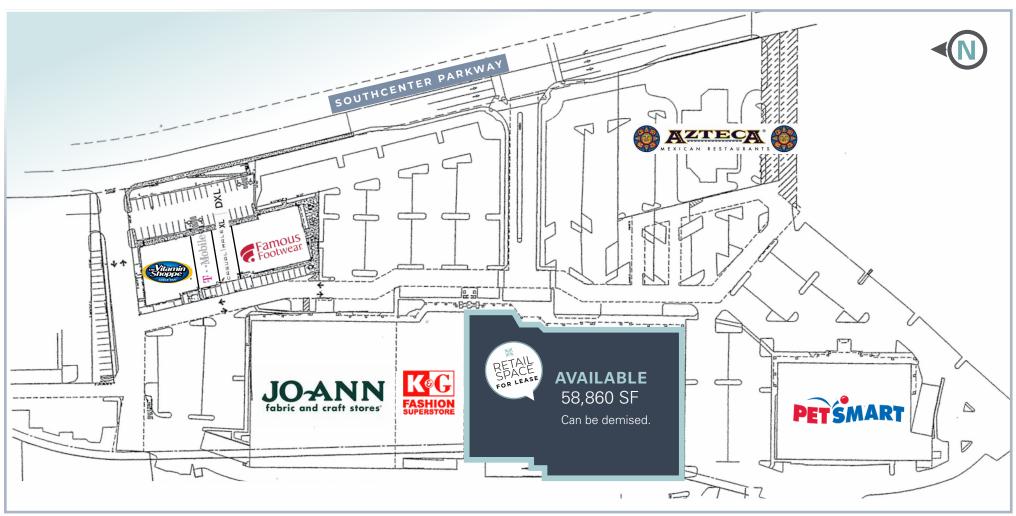

## HIGHLIGHTS

- LOCATED ON BUSY SOUTHCENTER PARKWAY WITH 20,700 VEHICLES PER DAY
- » ONE OF WASHINGTON STATES STRONGEST RETAIL MARKETS
- » JOIN HIGH TRAFFIC TENANTS, SUCH AS PETSMARTAND JOANN FABRICS