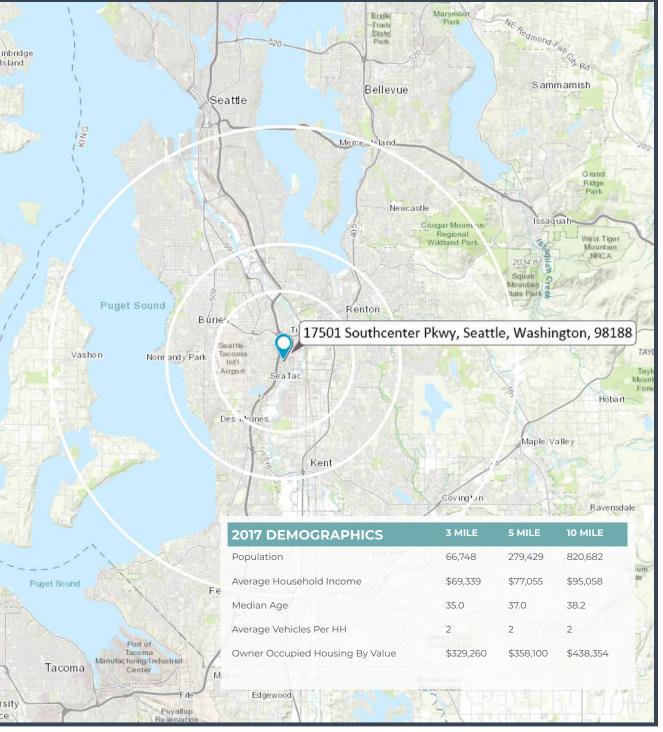

Mall and several power centers. All major retailers with a presence in Washington State are represented in this market. It is a first tier target market for any retailer who is expanding into Washington State.

Tukwila is a great place for business. With over 40,000 jobs, more people are employed in the City of Tukwila than in 29 counties in the State of Washington. Located near SeaTac International Airport and just south of Seattle.

Many well-known companies, such as Boeing, Costco, and Group Health employ thousands of people in Tukwila. Further, Tukwila is home to the global headquarters of BECU, Continental Mills, Odin Brewing Company, Pop Gourmet Foods, Red Dot Corporation, Sabey Corporation, and Seattle Chocolates.



Source: City of Tukwila Demogrpahics source: U.S. Census Bureau



## PARK PLACE SHOPPING CENTER |4|

CLARION PARTNERS THE INFOR

THE INFORMATION CONTAINED HEREIN HAS BEEN GIVEN TO US BY SOURCES WE DEEM RELIABLE, WE HAVE NO REASON TO DOUBT ITS ACCURACY, **JSHPROPERTIES.COM** BUT WE DO NOT GUARANTEE IT. ALL INFORMATION SHOULD BE VERIFIED PRIOR TO PURCHASE OR LEASE.