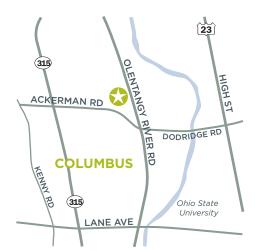

# UNIVERSITY CITY | Columbus, Ohio

Located off State Route 315 on Olentangy River Road, University City provides area retailers little competition within a five-mile radius and consumers enjoy a convenient shopping alternative in an underserved market, including Ohio State University.

Conveniently located within approximately a 5- to 10-minute drive time from the following neighborhoods/districts: Upper Arlington, Grandview Heights, Short North Arts District, Clintonville, University District and Arena District.

### **LOCATION**

Columbus, Ohio Olentangy River Road just north of Ackerman Road