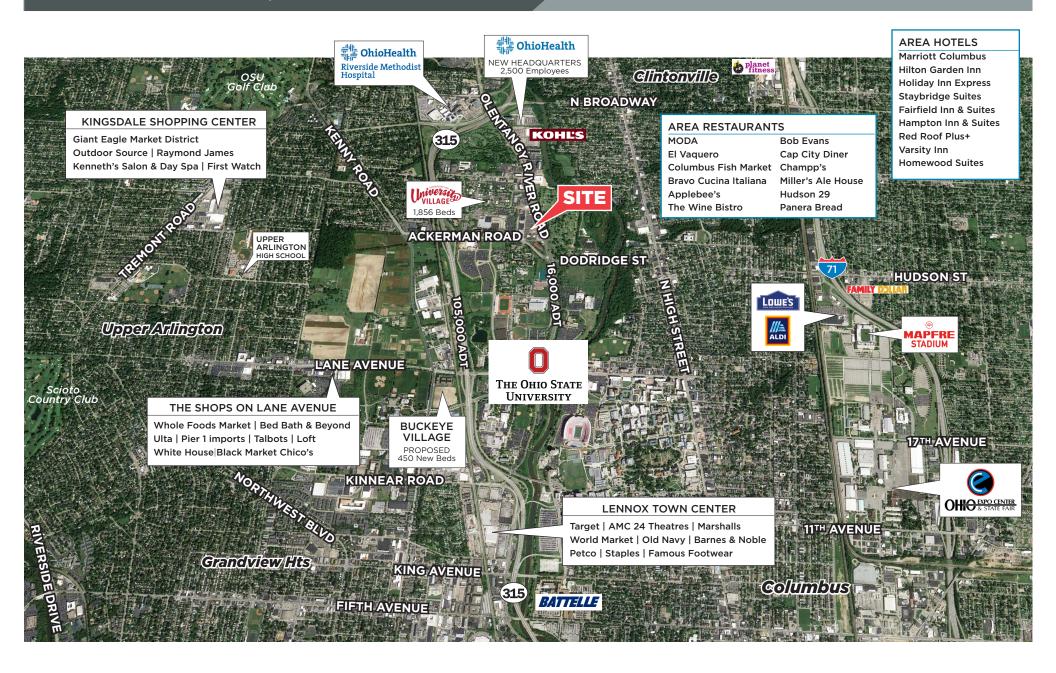

# UNIVERSITY CITY | Columbus, Ohio

Located off State Route 315 on Olentangy River Road, University City provides area retailers little competition within a five-mile radius and consumers enjoy a convenient shopping alternative in an underserved market, including Ohio State University.

Conveniently located within approximately a 5- to 10-minute drive time from the following neighborhoods/districts: Upper Arlington, Grandview Heights, Short North Arts District, Clintonville, University District and Arena District.

#### **Buckeye Village**

- · OSU's newest housing development with 450 new apartment units
- · Targeted for students with families and grad students

#### **OhioHealth Headquarters**

www.dispatch.com/news/20170723/work-to-start-on-ohiohealths-89-million-headquarters-near-riverside

- · 270,000 s.f. · 1,600 employees
- · Committed to an additional 900 employees in the area for a total of 2,500

#### **Ohio State University**

- · 138,766 Students, faculty & staff
- · 3RD largest public university enrollment in U.S.

## TRAFFIC COUNTS

Olentangy River Road - 15,637 SR-315 - 119,270 Ackerman Road - 17,309