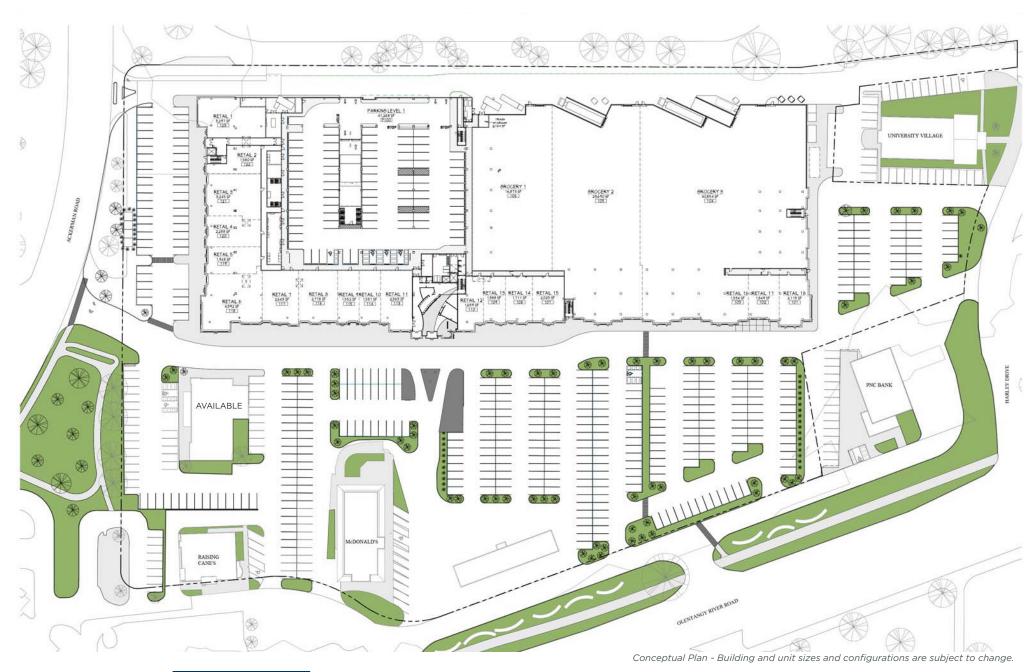

#### SIZE

+/- 121,455 square feet 266 residential units

# UNIVERSITY CITY | Columbus, Ohio

Located off State Route 315 on Olentangy River Road, University City provides area retailers little competition within a five-mile radius and consumers enjoy a convenient shopping alternative in an underserved market, including Ohio State University.