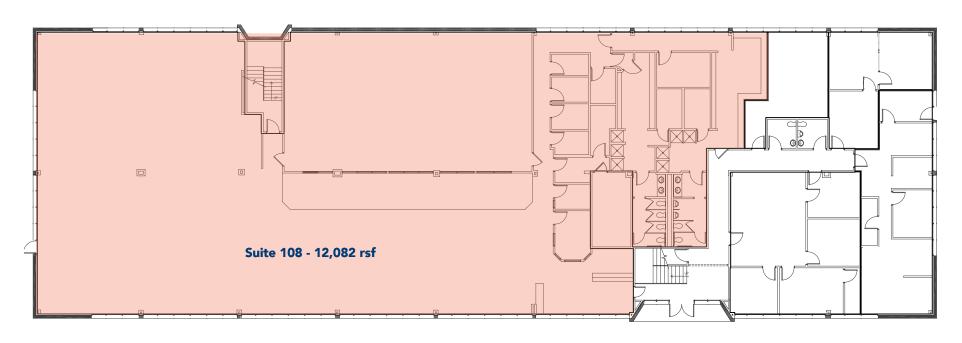

### **OFFICE SPACE FOR LEASE**

**LEASE RATE: \$14.50 NNN** 

**AVAILABLE SUITES:** 

Suite 108 - 12,082 rsf

- Located near the intersection of Roebuck Parkway and I-59
- Great Visibility from I-59
- Multi-tenant office building renovated in 2001
- Ample parking

Norman Tynes ntynes@harbertrealty.com 205.458.8105 2 North Twentieth Street Suite 1700 Birmingham, AL 35203 HarbertRealty.com 205.323.2020

**FIRST FLOOR PLAN** 