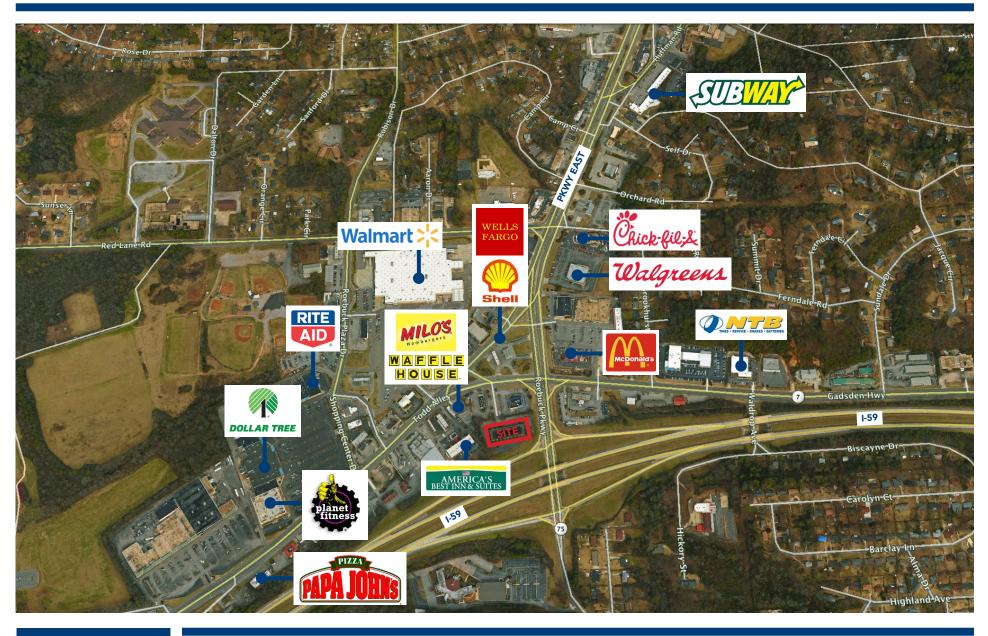

## CORPORATE EAST - 213 GADSDEN HIGHWAY, BIRMINGHAM, AL 35235

The information contained herein has been obtained from sources deemed reliable, however, HRS makes no guarantees, warranties or representation as to its completeness or accuracy thereof. The presentation of this property is submitted subject to errors, omissions, change of price or conditions, prior to sale or lease or withdrawal without notice.