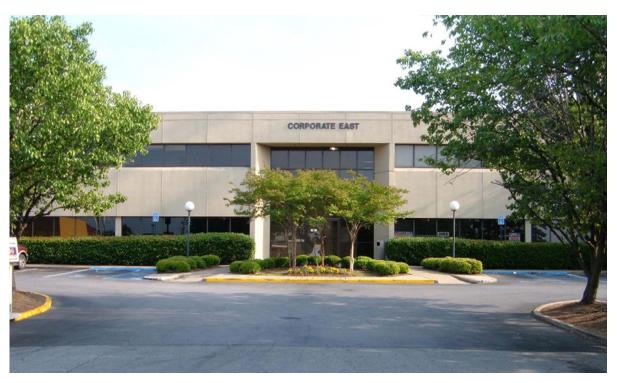

### **OFFICE SPACE FOR LEASE**

**LEASE RATE: \$14.50 NNN** 

**AVAILABLE SUITES:** 

Suite 108 - 12,082 rsf

- Located near the intersection of Roebuck Parkway and I-59
- Great Visibility from I-59
- Multi-tenant office building renovated in 2001
- Ample parking

## CORPORATE EAST - 213 GADSDEN HIGHWAY, BIRMINGHAM, AL 35235

The information contained herein has been obtained from sources deemed reliable, however, HRS makes no guarantees, warranties or representation as to its completeness or accuracy thereof. The presentation of this property is submitted subject to errors, omissions, change of price or conditions, prior to sale or lease or withdrawal without notice.