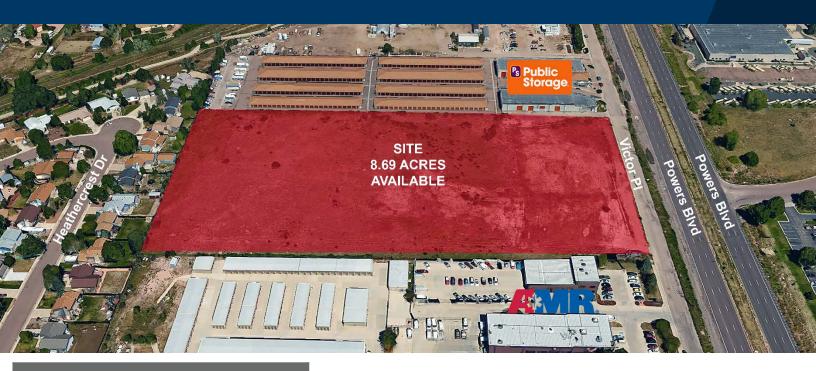

## **PROPERTY FEATURES**

Located in the heart of the busy Powers Blvd Corridor, between Constitution Ave and Palmer Park Blvd, this 8.69+/- site is available for sale in its entirety or as smaller pad sites.

This site is located in a high-traffic area with excellent visibility.

## Uses include:

- ✓ Retail
- Quick-Serve Restaurant
- ✓ Administrative Campus
- ✓ Medical Offices

| DEMOGRAPHICS                              | 1 MILE     | 3 MILE   | 5 MILE   |
|-------------------------------------------|------------|----------|----------|
| EST. POPULATION (2017)                    | 9,541      | 109,802  | 257,612  |
| AVG. HOUSEHOLD INCOME (2017)              | \$75,297   | \$68,338 | \$68,232 |
| TRAFFIC COUNT (Powers Blvd. & Victor Pl.) | 66,756 vpd |          |          |