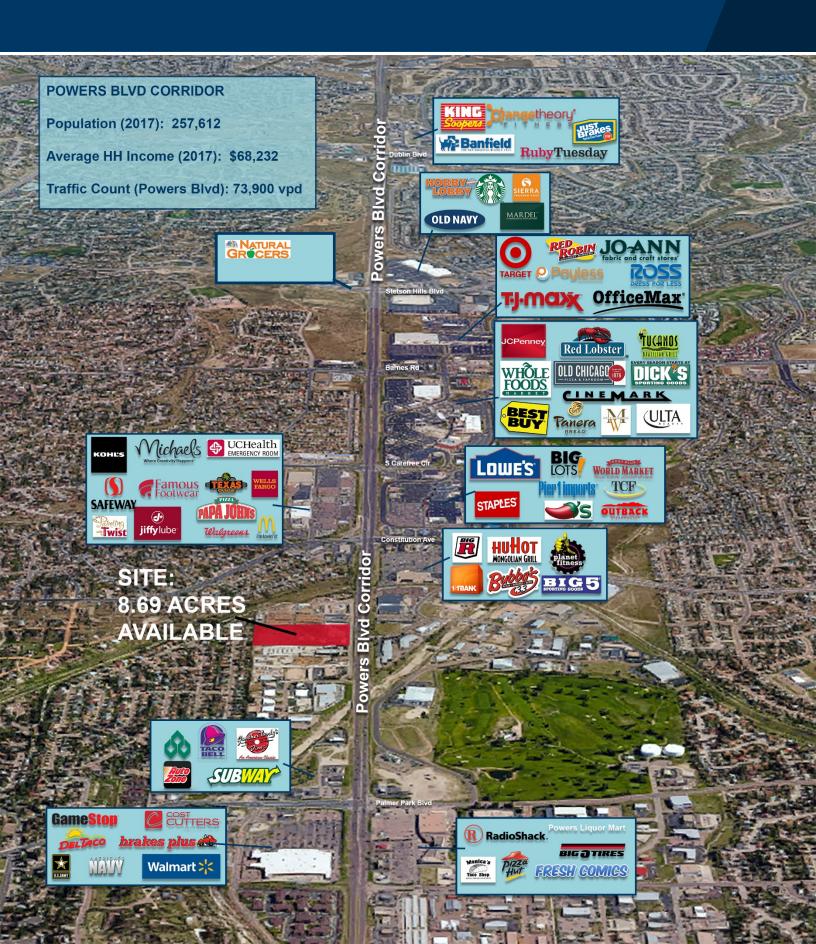

## Uses include:

- ✓ Retail
- Quick-Serve Restaurant
- ✓ Administrative Campus
- ✓ Medical Offices

| DEMOGRAPHICS                              | 1 MILE     | 3 MILE   | 5 MILE   |
|-------------------------------------------|------------|----------|----------|
| EST. POPULATION (2017)                    | 9,541      | 109,802  | 257,612  |
| AVG. HOUSEHOLD INCOME (2017)              | \$75,297   | \$68,338 | \$68,232 |
| TRAFFIC COUNT (Powers Blvd. & Victor Pl.) | 66,756 vpd |          |          |