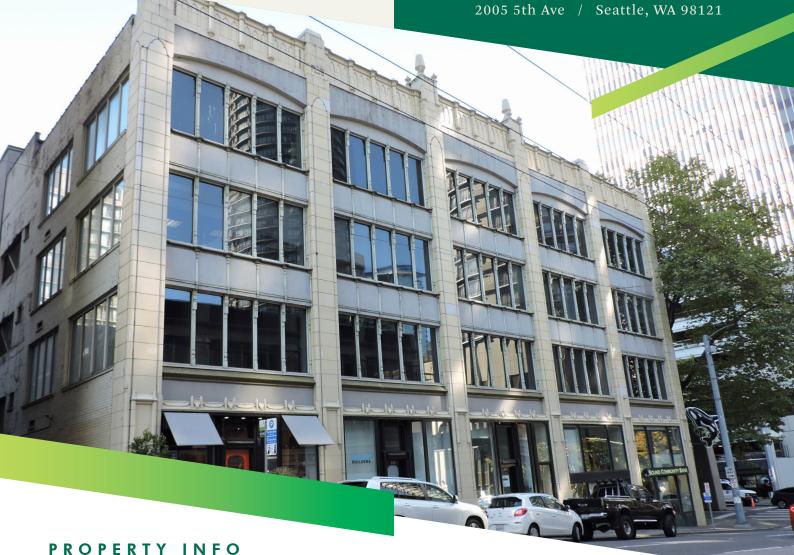

# THE GRIFFIN

- + Beautifully restored 6,292 SF full floor office suite
- +\$28.00 fully serviced for lease terms agreed to by July 1st, 2020\*
- + Rent ready
- + Huge windows flood the suite with natural light
- + New owners have refurbished the lobby
- + Comcast & Century Link WiFi

# GRIFFIN BLDG

2005 5th Ave, Seattle, WA 98121

Floor 2 - 6,292 RSF

\$28.00 fully serviced\*

<sup>\*</sup>Separate tenant contracts for janitorial & garbage