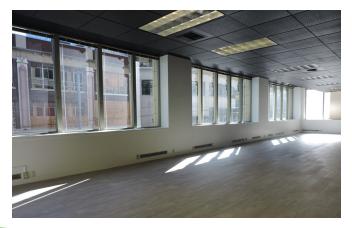

# THE GRIFFIN

- + Beautifully restored 6,292 SF full floor office suite
- +\$28.00 fully serviced for lease terms agreed to by July 1st, 2020\*
- + Rent ready
- + Huge windows flood the suite with natural light
- + New owners have refurbished the lobby
- + Comcast & Century Link WiFi