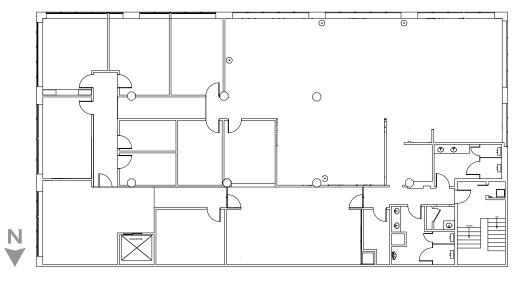

# THE GRIFFIN

- + Beautifully restored 6,292 SF full floor office suite
- +\$28.00 fully serviced for lease terms agreed to by July 1st, 2020\*
- + Rent ready
- + Huge windows flood the suite with natural light
- + New owners have refurbished the lobby
- + Comcast & Century Link WiFi

# GRIFFIN BLDG

2005 5th Ave, Seattle, WA 98121

Floor 2 - 6,292 RSF

\$28.00 fully serviced\*

<sup>\*</sup>Separate tenant contracts for janitorial & garbage