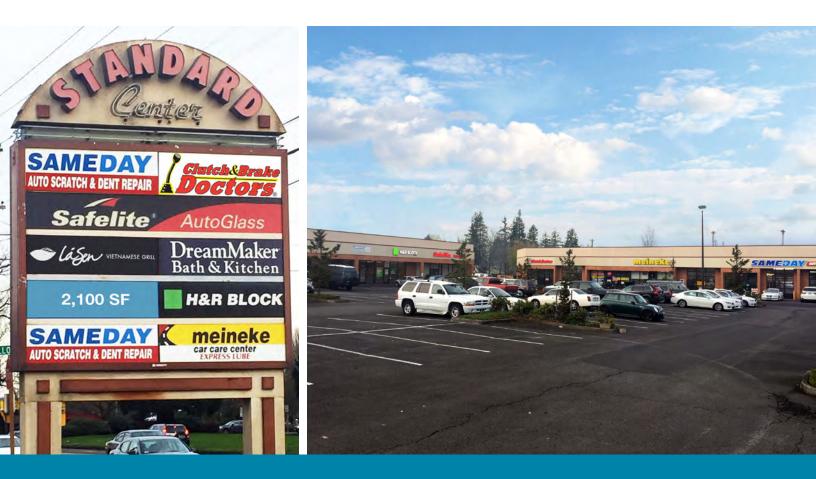

## A specialty center providing a variety of auto services by established, well recognized brands

| Suite 13227-A 2,100 SF retail space |
|-------------------------------------|
|                                     |
| Available Now                       |
|                                     |
| Pylon Signage Available             |
|                                     |

Open floor plan with 1 ADA bathroom

Generous parking ratio 4.5/100 Asking \$22/SF NNN (\$4.30/SF)

Vanilla shell delivery