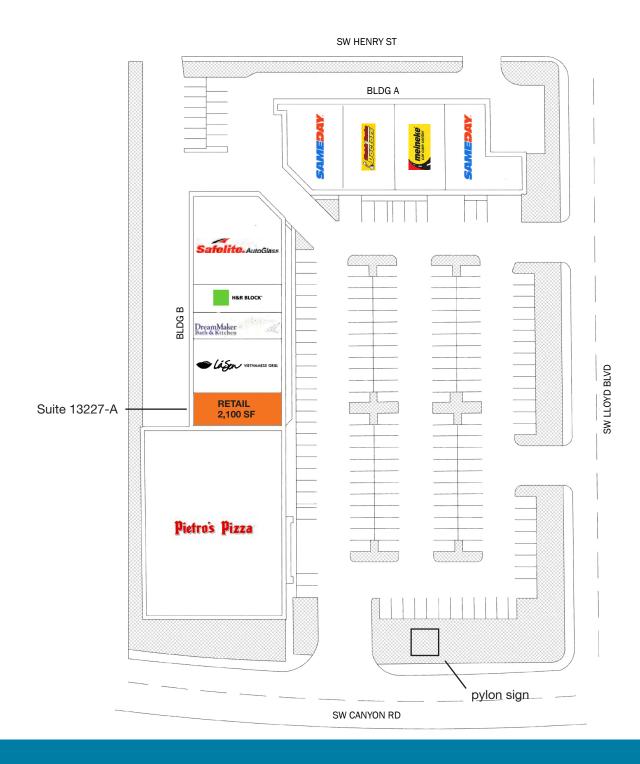

## A specialty center providing a variety of auto services by established, well recognized brands

| Suite 13227-A 2,100 SF retail space |
|-------------------------------------|
|                                     |
| Available Now                       |
|                                     |
| Pylon Signage Available             |
|                                     |

Open floor plan with 1 ADA bathroom

Generous parking ratio 4.5/100 Asking \$22/SF NNN (\$4.30/SF)

Vanilla shell delivery