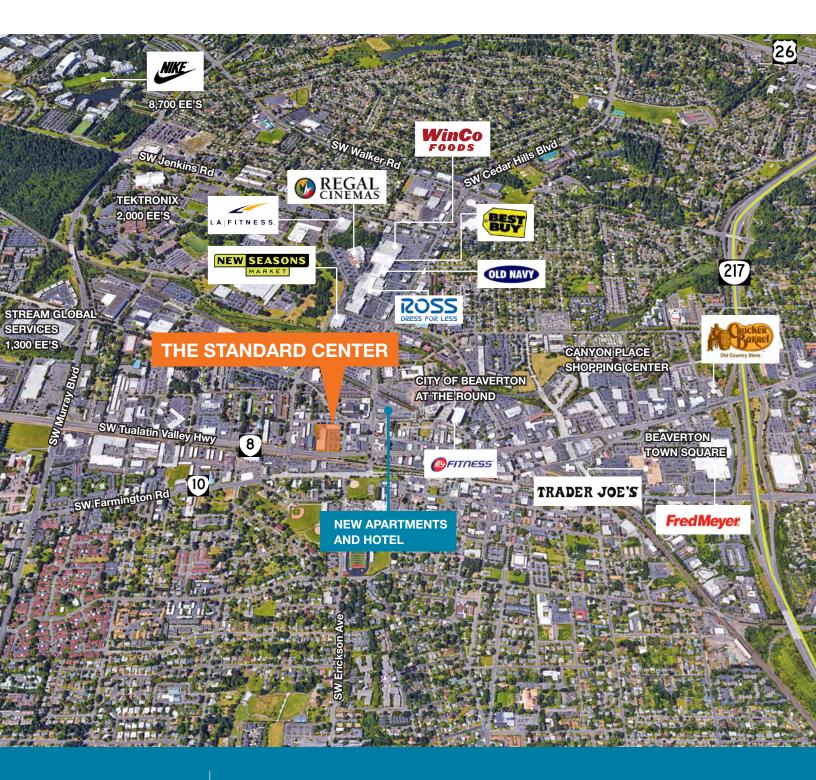

### **Ideally Located**

| High visibility on Canyon Rd with over 34,000 vehicles per day on average      |
|--------------------------------------------------------------------------------|
| Well connected via highways – Hwy 217 & Hwy<br>26 are both minutes away        |
| 98,000 employees within 3 miles including<br>Nike's World Campus               |
| 18,700 employees within 1 mile including the<br>City of Beaverton at The Round |

### MAJOR AREA EMPLOYERS

- Nike
- City of Beaverton
- Tektronix
- 4.8 million SF total office space in a 2 mile radius

### BEAVERTON

Downtown Beaverton is located near public transportation with walkable, business-lined streets and beautiful parks, public art, and historical buildings. It is home to the Beaverton Farmers Market and has a growing trade area pulling from outside city limits.