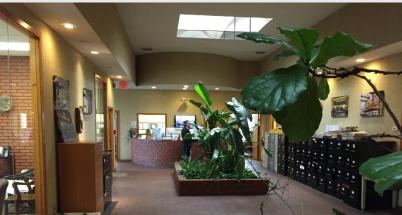

## 32,000 SF AVAILABLE FOR LEASE ON 2.8 ACRES

## **PROPERTY HIGHLIGHTS**

| Warehouse:      | 24,000 SF                  |
|-----------------|----------------------------|
| Office:         | 8,000 SF                   |
| Ceiling Height: | 14'                        |
| Power:          | 800 Amps                   |
| Loading:        | 3 Loading Docks/1 Drive-In |
| Column Spacing: | 50' x 50'                  |
| Cranes:         | Two - 10 Ton               |