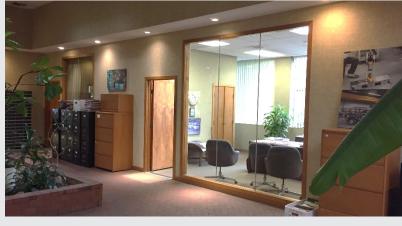

## 32,000 SF AVAILABLE FOR LEASE ON 2.8 ACRES

## **PROPERTY HIGHLIGHTS**

| Warehouse:      | 24,000 SF                  |
|-----------------|----------------------------|
| Office:         | 8,000 SF                   |
| Ceiling Height: | 14'                        |
| Power:          | 800 Amps                   |
| Loading:        | 3 Loading Docks/1 Drive-In |
| Column Spacing: | 50' x 50'                  |
| Cranes:         | Two - 10 Ton               |