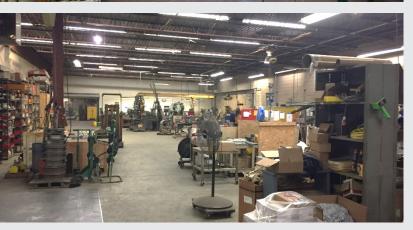

## **PROPERTY HIGHLIGHTS**

| Warehouse:      | 24,000 SF                  |
|-----------------|----------------------------|
| Office:         | 8,000 SF                   |
| Ceiling Height: | 14'                        |
| Power:          | 800 Amps                   |
| Loading:        | 3 Loading Docks/1 Drive-In |
| Column Spacing: | 50' x 50'                  |
| Cranes:         | Two - 10 Ton               |