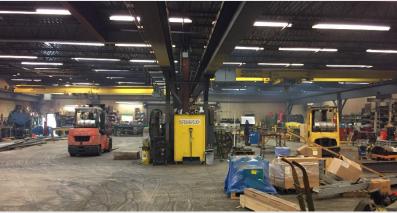

## **PROPERTY HIGHLIGHTS**

| Warehouse:      | 24,000 SF                  |
|-----------------|----------------------------|
| Office:         | 8,000 SF                   |
| Ceiling Height: | 14'                        |
| Power:          | 800 Amps                   |
| Loading:        | 3 Loading Docks/1 Drive-In |
| Column Spacing: | 50' x 50'                  |
| Cranes:         | Two - 10 Ton               |