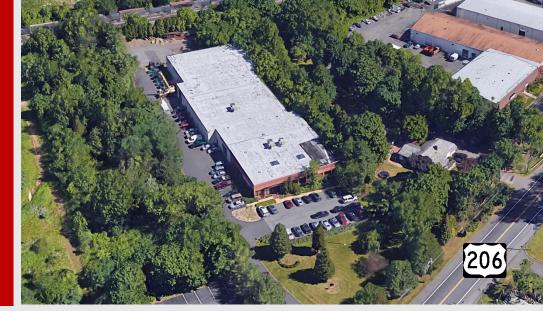

## **186** ROUTE 206 HILLSBOROUGH

## 32,000 SF AVAILABLE FOR LEASE ON 2.8 ACRES

## **PROPERTY HIGHLIGHTS**

| Warehouse:      | 24,000 SF                  |
|-----------------|----------------------------|
| Office:         | 8,000 SF                   |
| Ceiling Height: | 14'                        |
| Power:          | 800 Amps                   |
| Loading:        | 3 Loading Docks/1 Drive-In |
| Column Spacing: | 50' x 50'                  |
| Cranes:         | Two - 10 Ton               |

| Zoning:    |  |
|------------|--|
| Taxes:     |  |
| Available: |  |
| Location:  |  |

I-1 Light Industrial (Includes Medical Use) \$1.46 PSF Immediately

Frontage on Route 206. Minutes from Somerville Circle.