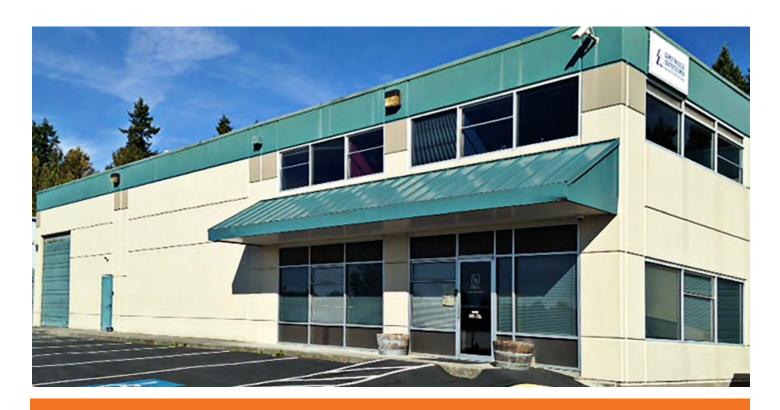

#### DRYWALL SYSTEMS BUILDING

Unit 2 of Northshore Building Condo 19612 144th Avenue NE #2, Woodinville, WA

# For Sale 10,500 SF Office / Warehouse

Roger Thorn 425.450.1120 rthorn@kiddermathews.com 10,500 SF building with ± 2,500 SF office

Functional, air conditioned office on 2 floors

3 grade level loading doors

18'-20' ceilings

Good power - 600 Amps of 480V

Good parking – 16 dedicated stalls & 3,500 SF paved yard for extra storage or outside seating

Nice views of the Olympic Mountains

Located in the heart of the Woodinville Warehouse Wine District