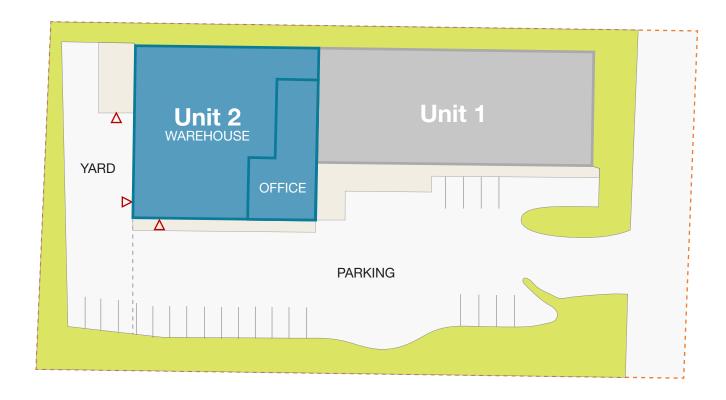

# For Sale 10,500 SF Office / Warehouse

Roger Thorn 425.450.1120 rthorn@kiddermathews.com 10,500 SF building with ± 2,500 SF office

Functional, air conditioned office on 2 floors

3 grade level loading doors

18'-20' ceilings

Good power - 600 Amps of 480V

Good parking – 16 dedicated stalls & 3,500 SF paved yard for extra storage or outside seating

Nice views of the Olympic Mountains

Located in the heart of the Woodinville Warehouse Wine District