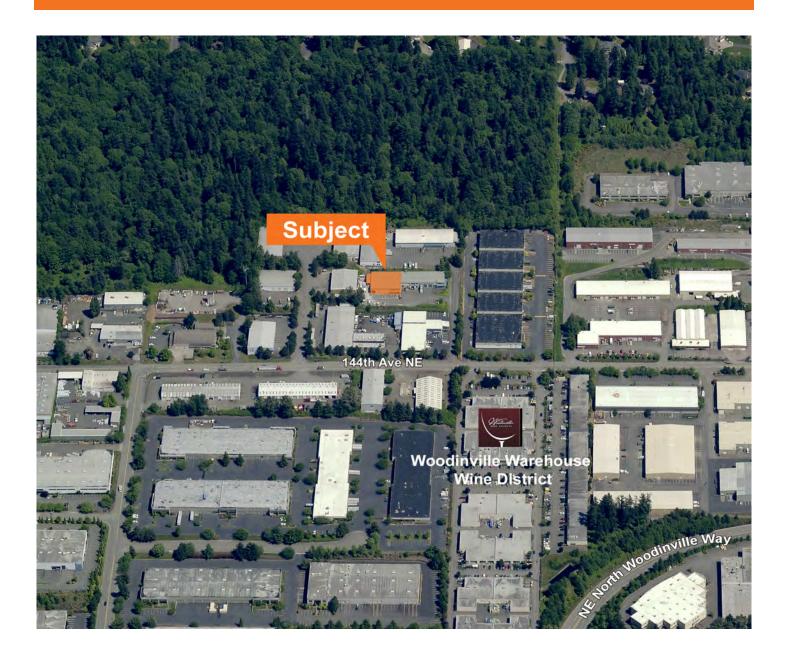

18'-20' ceilings

Good power - 600 Amps of 480V

Good parking – 16 dedicated stalls & 3,500 SF paved yard for extra storage or outside seating

Nice views of the Olympic Mountains

Located in the heart of the Woodinville Warehouse Wine District