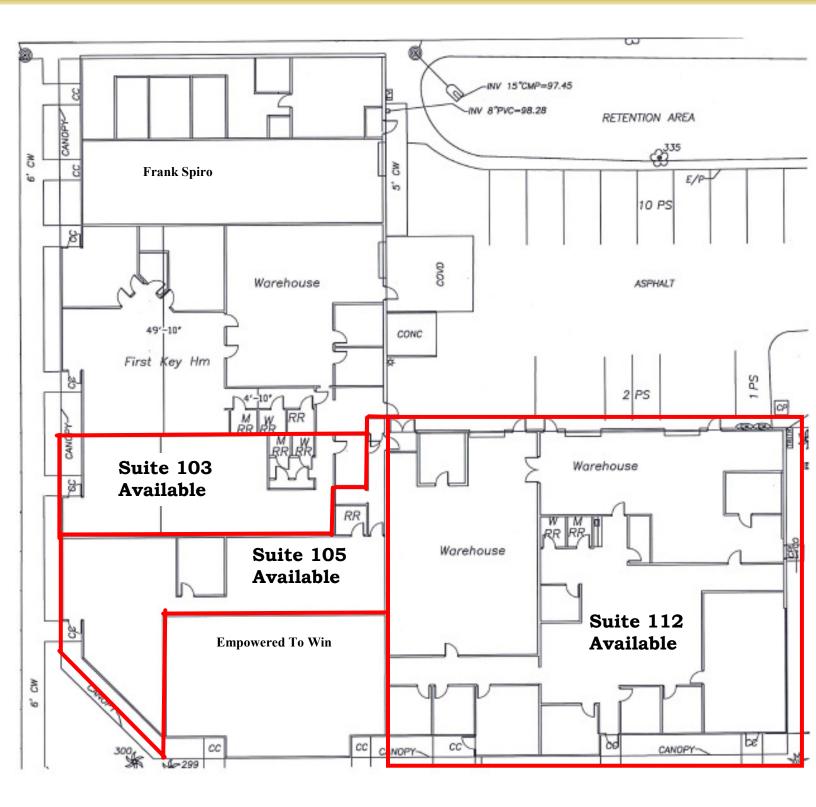

## Chuck McNulty Broker Mobile: (407) 619-4245

( )

E-mail: Chuck@McNultyGroupInc.com

> Office Address: 2315 Lynx Lane Suite # 6 Orlando, Florida 32804

Website: www.mcnultygroupinc.com

Unit Size: 1,800 +SF Open showroom with 2 restrooms Suite 105: \$12.50 NNN Unit Size: 2,116 <u>+</u>SF John Young Frontage Suite 112: \$12.50 NNN Unit Size: 7,200 <u>+</u>SF Grade Doors: (3) 8'x10' Includes warehouse/ storage space Ceiling Height: 13'6" Lot Size: 1.58 Acres Orlando Zoning: I-C CAM: \$3.37 PSF *Construction:* Concrete Year Built: 1986 2017 Taxes: \$18,559 Parking: **80 Spaces** 

Traffic Count: 41,000 VPD

(Vehicles Per Day)

Suite 103: \$13.00 NNN

3701 N John Young Pkwy Orlando, FL 32804

Located On John Young Parkway Near OBT, Princeton And Silver Star. Minutes From I-4

McNulty Group, Inc. is the agent of the Landlord or Seller of this property and will be paid by the Landlord or Seller. All information furnished with respect to the subject property has been obtained from sources deemed reliable. No representation as to accuracy thereof is made. This offering is subject to errors, omissions, prior sales or withdrawal without notice.