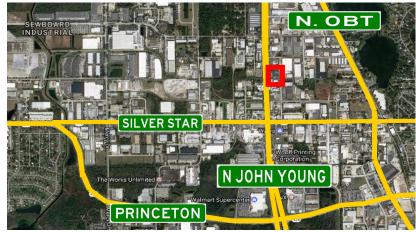

Traffic Count: 41,000 VPD

(Vehicles Per Day)

Suite 103: \$13.00 NNN

3701 N John Young Pkwy Orlando, FL 32804

Located On John Young Parkway Near OBT, Princeton And Silver Star. Minutes From I-4

McNulty Group, Inc. is the agent of the Landlord or Seller of this property and will be paid by the Landlord or Seller. All information furnished with respect to the subject property has been obtained from sources deemed reliable. No representation as to accuracy thereof is made. This offering is subject to errors, omissions, prior sales or withdrawal without notice.