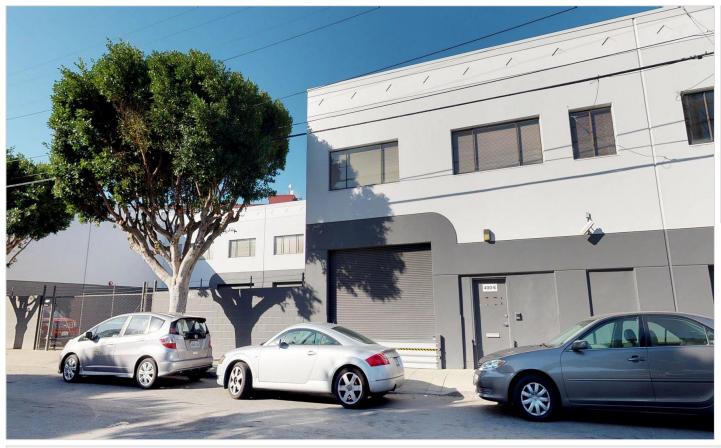

## 400 Treat Ave Unit E, San Francisco CA AVAILABLE FOR LEASE

Built in 1988 and zoned PDR-1-G.

This commercial condo located in the trendy area between the Mission and Potrero Hill district offers +/- 3830 SQ FT split among 2 levels. The layout of this unit allows for usage as one whole space or as two separate "Left" and "Right" wings with their own private entrances and climate control.