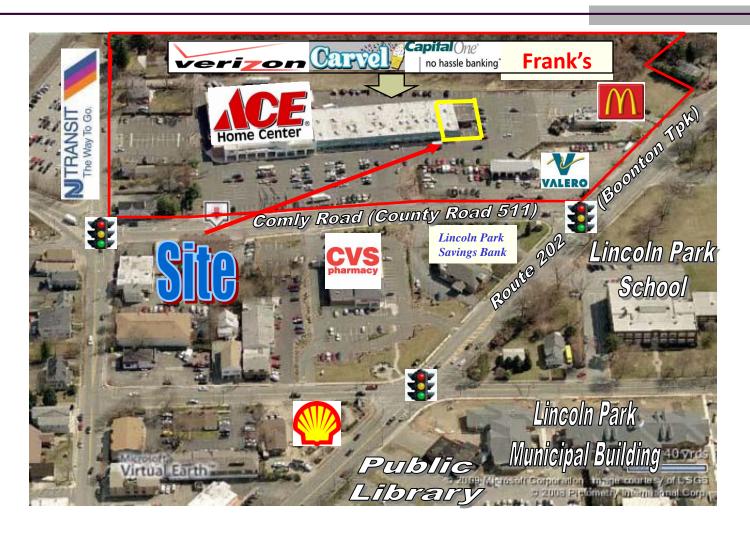

## Lincoln Park, NJ Morris County

#### VITA & VITA REALTY CORP.

Andrew S. Vita, Jr.

Andrew@VitaRealty.com
Anthony Vita

Tony@VitaRealty.com
T - 973-227-5233
F - 973-227-5133

- Two Signalized Intersections
- 5 Curb Cuts
- Direct Highway Access
- Excellent Visibility
- Minutes to I-287 & 80 and Routes 23 & 46
- Population 137,883 (5 Mile)
- Average Household Income \$119,210 (3 Mile)
- Average Household Income \$129,653 (5 Mile)