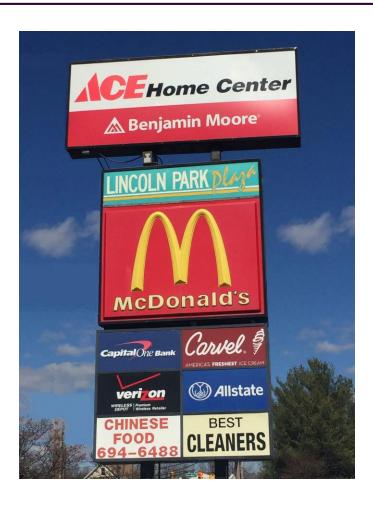

### Lincoln Park Plaza

- 44+ Year Bank Location Coming Available
- +/-300 Car Parking
- Plaza GLA +/-58,752 Sq. Ft.
- National/Regional Co-Tenants include: ACE Home Center, McDonalds's, Carvel, Frank's Pizza, Verizon Wireless, Fed Ex, and Allstate.
- Adjacent to CVS Pharmacy, NJ Transit Train Station, Grammar School, Town Hall, Public Library, Police, Fire, & Emergency Services.