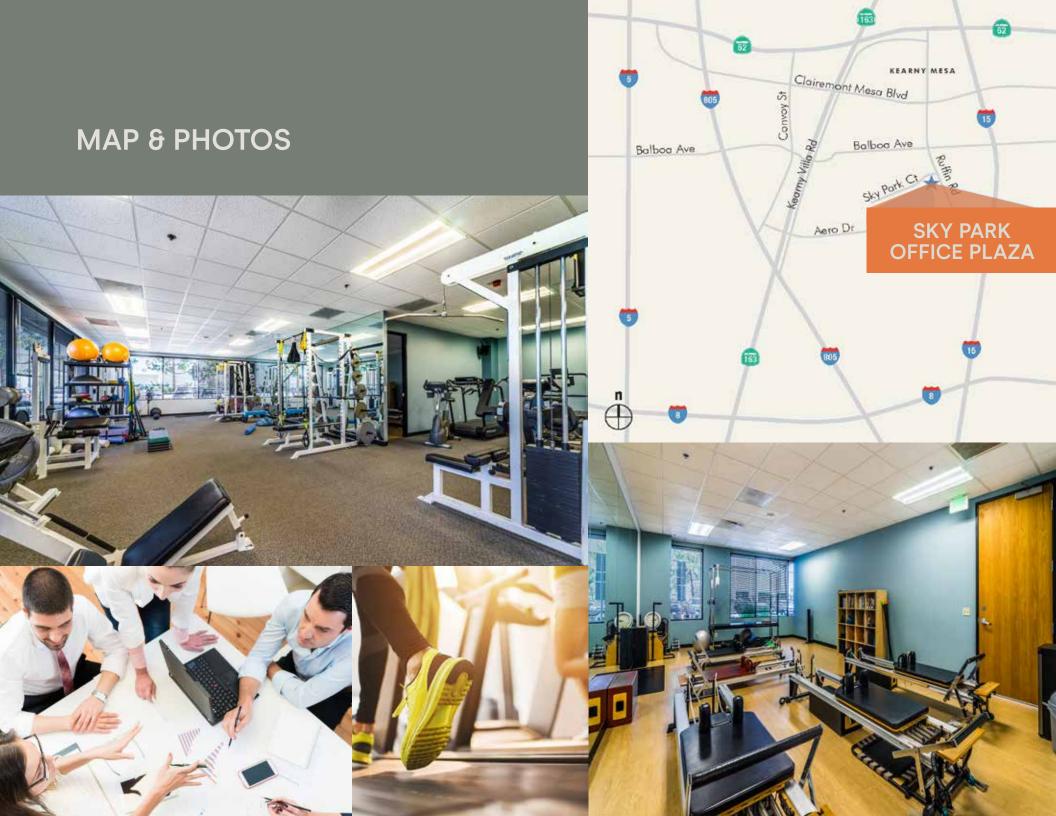

#### **AMENITIES MAP**

#### **FEATURES**

- Prominent corner location with building and monument signage available
- > Complimentary covered parking (32%)
- Full service membership gym operated by Fitness Zone, with personal training available - www.fitnesszonept.com
- "Cafe 160" on-site organic cafe. Serving local organic food, coffee, smoothies, and kombucha - www.cafe160.com
- Showers / Lockers
- > Fiber optics available (C Beyond, AT&T, Time Warner, Cogent etc)
- > Energy Star designation
- › Common area Wi-Fi
- > Public transportation on site
- > Electric vehicle charging stations and bike racks
- Excellent access to I-15, I-8, I-805, Hwy 163 and Hwy 52 via Aero Drive and Balboa Avenue