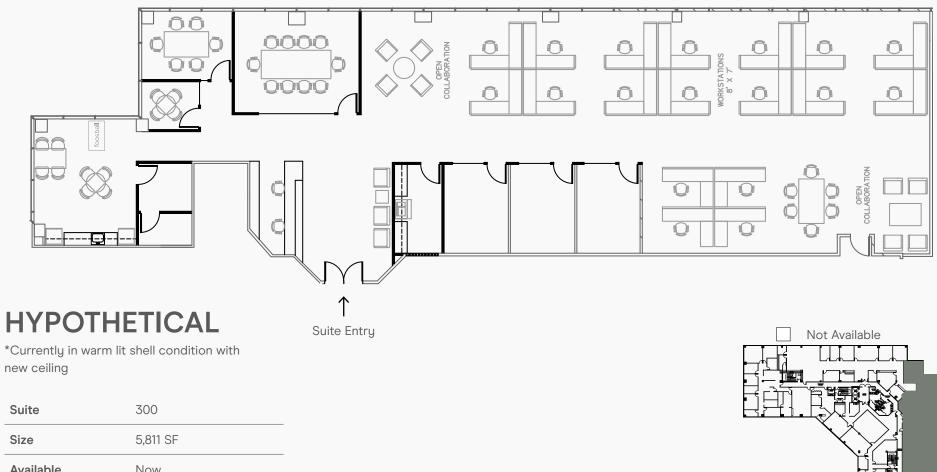

#### **FLOOR PLANS** 9325 SKY PARK CT

Ν

new ceiling

| Suite       | 300        |
|-------------|------------|
| Size        | 5,811 SF   |
| Available   | Now        |
| Asking Rate | \$2.75 FSG |
|             |            |

Suite features a reception area, conference room, break room, storage room, server room, 2 huddle room's and 3 private offices.