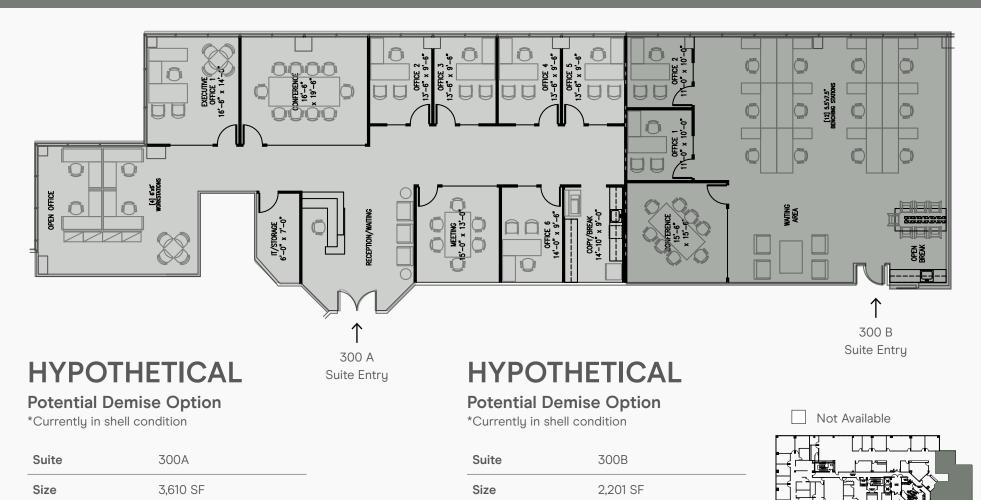

#### FLOOR PLANS 9325 SKY PARK CT

Available

Asking Rate

Now

Suite features 2 private offices, conference

office area for workstations.

room, open break room, waiting area and open

\$2.75 FSG

Ν

| Available | Now |
|-----------|-----|
|           |     |

Asking Rate \$2.75 FSG

Suite features an executive office, 5 private offices, meeting room, conference room, reception area, IT/storage room and open office area for workstations.