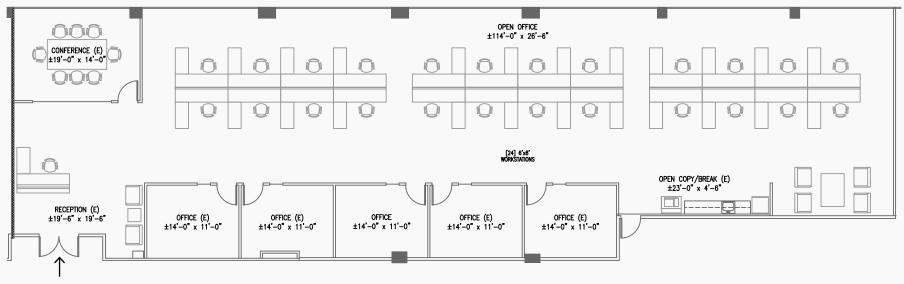

# FLOOR PLANS

9275 SKY PARK CT

Suite Entry

### **AS-BUILT**

| Suite                                                                                  | 440        |  |  |
|----------------------------------------------------------------------------------------|------------|--|--|
| Size                                                                                   | 5,432 SF   |  |  |
| Available                                                                              | Now        |  |  |
| Asking Rate                                                                            | \$2.75 FSG |  |  |
| Suite features reception, conference room,<br>5 private offices, wet bar and open area |            |  |  |