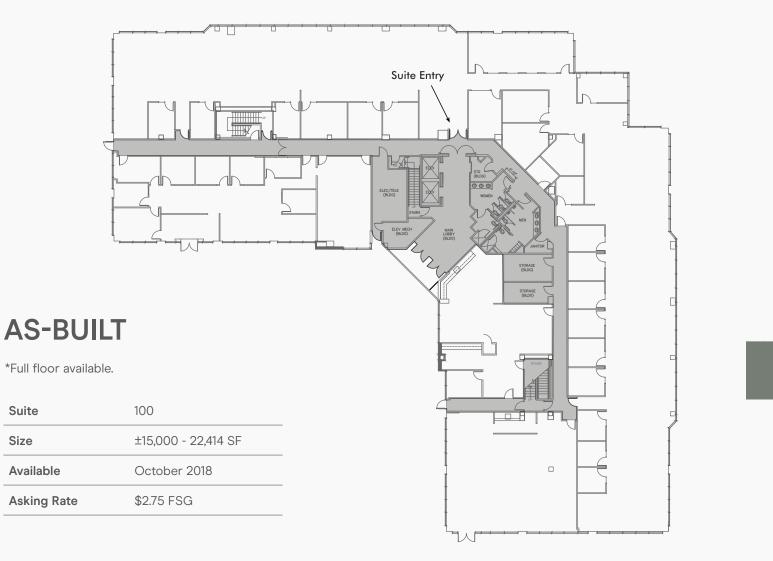

#### 9325 SKY PARK CT

| Suite | RSF                 | Availability                                           |
|-------|---------------------|--------------------------------------------------------|
| 100   | 15,000 - 22,414 RSF | October 2018, Building &<br>Monument Signage Available |
| 300   | 2,201 - 5,811 RSF   | Now                                                    |

#### FLOOR PLANS 9325 SKY PARK CT