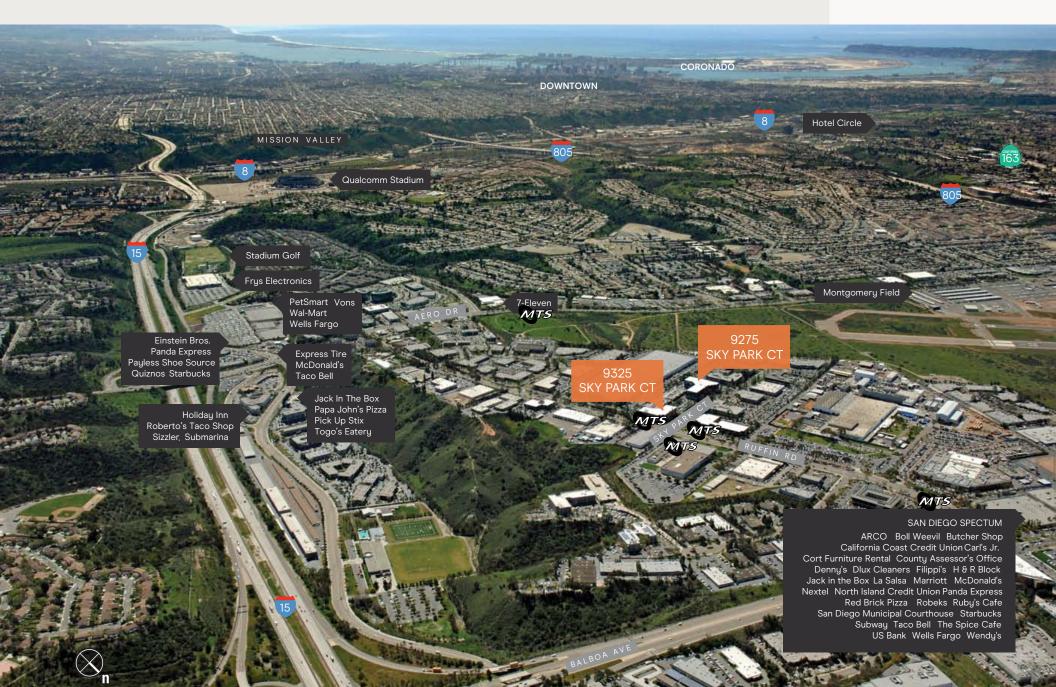

tc)
- > Energy Star designation
- › Common area Wi-Fi
- > Public transportation on site
- > Electric vehicle charging stations and bike racks
- Excellent access to I-15, I-8, I-805, Hwy 163 and Hwy 52 via Aero Drive and Balboa Avenue

#### DETAILS

#### 9275 SKY PARK CT

| Suite | RSF       | Availability     |
|-------|-----------|------------------|
| 440   | 5,432 RSF | Now. Spec Suite! |

#### 9325 SKY PARK CT

| Suite | RSF                 | Availability                                           |
|-------|---------------------|--------------------------------------------------------|
| 100   | 15,000 - 22,414 RSF | October 2018, Building &<br>Monument Signage Available |
| 300   | 2,201 - 5,811 RSF   | Now                                                    |

#### **AMENITIES MAP**







# FLOOR PLANS

9275 SKY PARK CT



Suite Entry

### **AS-BUILT**

| Suite                                                                                  | 440        |  |  |
|----------------------------------------------------------------------------------------|------------|--|--|
| Size                                                                                   | 5,432 SF   |  |  |
| Available                                                                              | Now        |  |  |
| Asking Rate                                                                            | \$2.75 FSG |  |  |
| Suite features reception, conference room,<br>5 private offices, wet bar and open area |            |  |  |



#### FLOOR PLANS 9325 SKY PARK CT

#### MULTIPLE BUILDING SIGNAGE