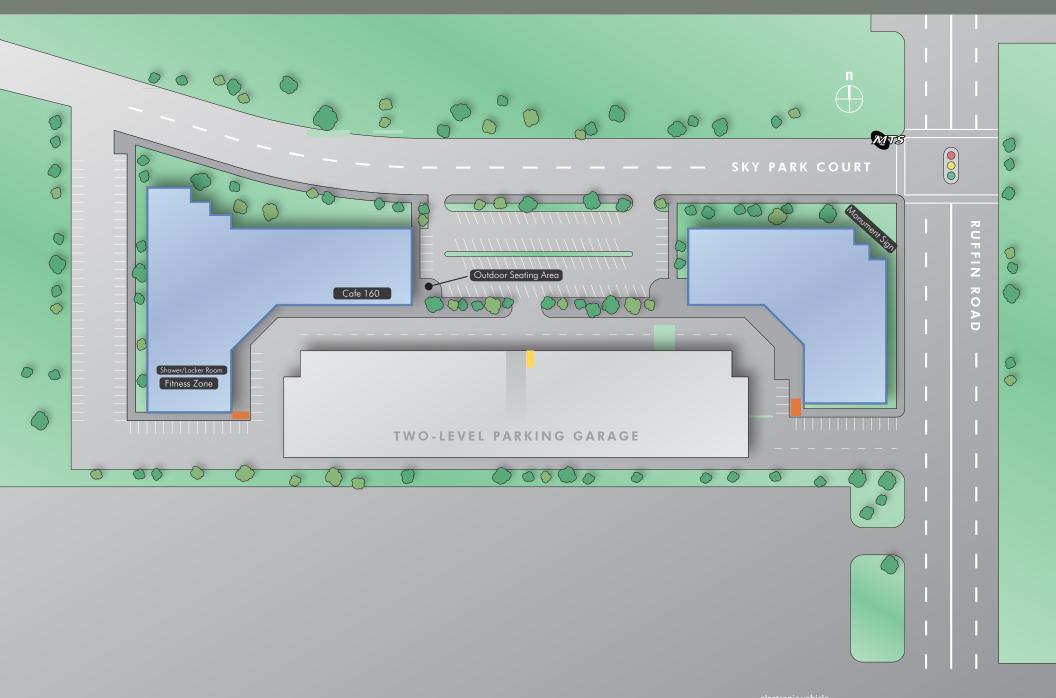

#### **AMENITIES MAP**

#### **FEATURES**

- Prominent corner location with building and monument signage available
- > Complimentary covered parking (32%)
- Full service membership gym operated by Fitness Zone, with personal training available - www.fitnesszonept.com
- "Cafe 160" on-site organic cafe. Serving local organic food, coffee, smoothies, and kombucha - www.cafe160.com
- Showers / Lockers
- > Fiber optics available (C Beyond, AT&T, Time Warner, Cogent etc)
- > Energy Star designation
- › Common area Wi-Fi
- > Public transportation on site
- > Electric vehicle charging stations and bike racks
- Excellent access to I-15, I-8, I-805, Hwy 163 and Hwy 52 via Aero Drive and Balboa Avenue