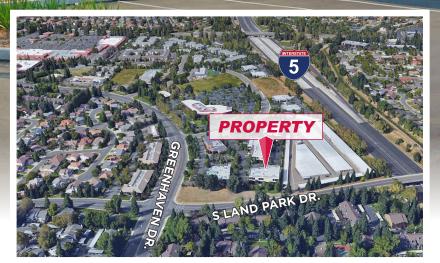

# For Sublease 1100 Corporate Way

Sacramento, CA

# ±2,115 RSF AVAILABLE

- Master Lease expires August 31, 2018
- Plug and Play Sublease
- Available immediately
- Close proximity to various amenities and I-5
- Full 5% Commission to Procuring Broker