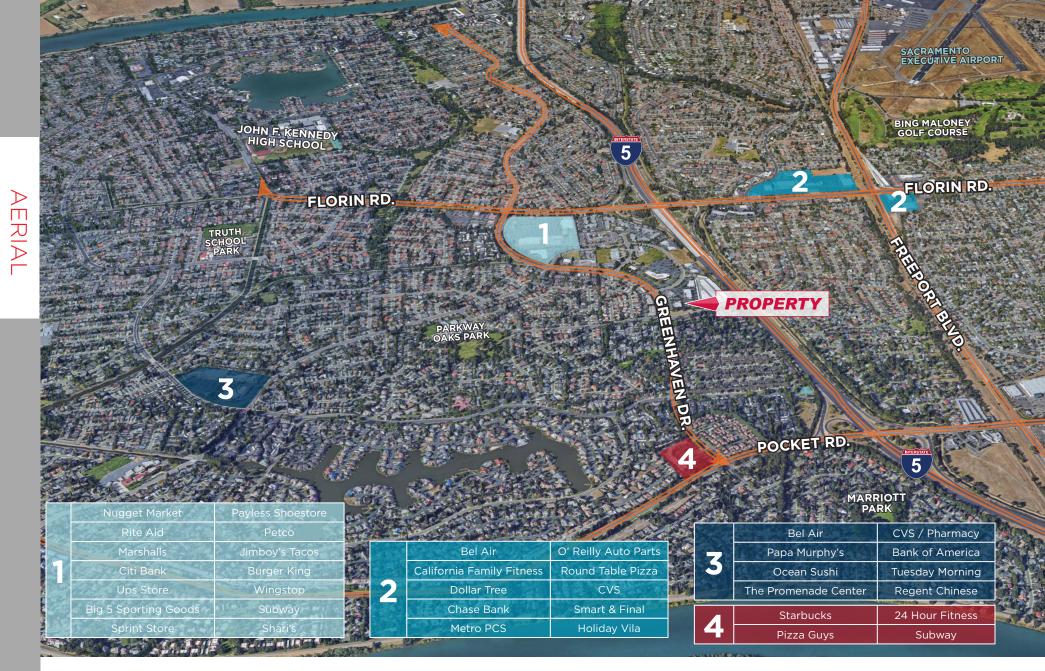

# ±2,115 RSF AVAILABLE

- Master Lease expires August 31, 2018
- Plug and Play Sublease
- Available immediately
- Close proximity to various amenities and I-5
- Full 5% Commission to Procuring Broker