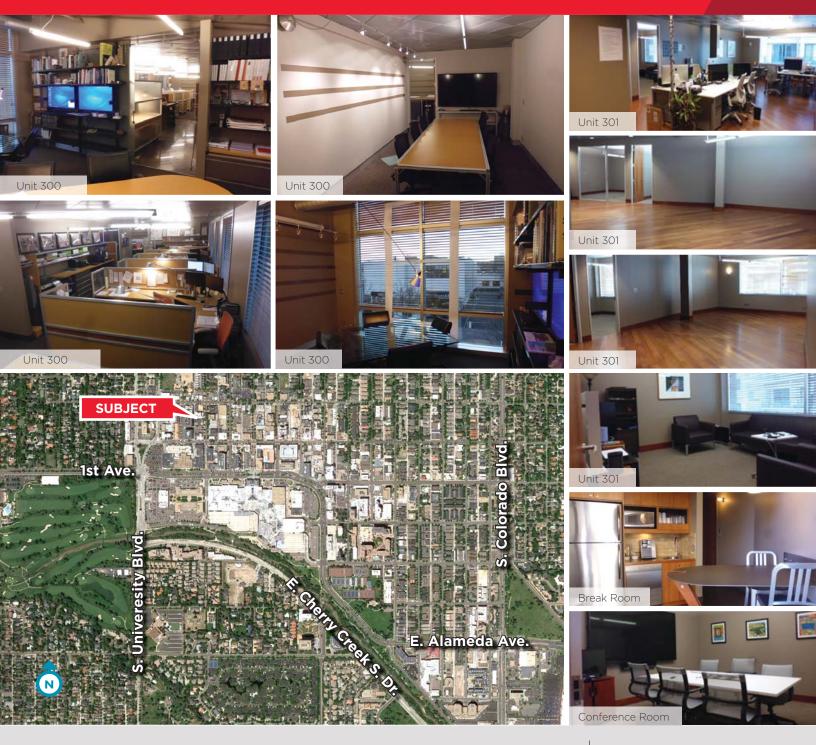

### Unit 301: 1,378 RSF or Unit 300: 1,889 RSF Office For Lease in Cherry Creek North Lease Rate: \$37.00/SF/Year NNN | NNN: \$15.72/SF/Year Estimated

This property is located in the heart of Cherry Creek North with all the amenities the area has to provide. Walk or ride to work, breakfast, lunch and dinner meetings, coffee shops, etc. Hotels, shopping, the Cherry Creek Mall are all within easy walking distance. Join LIV Sotheby's International, Josh.ai and Saiber Saiber Architecture in this architecturally stunning newer building in Cherry Creek North. Owner will relocate from Unit 300 to Unit 301 potentially. *Please see reverse for aerial and photographs.* 

### **Property Highlights**

- Use of large conference room adjacent to suite shared with Unit 300 or 301
- Basement shower/restroom facility available
- Use of adjacent break room for Units 300 and 301
- Additional parking may be available on-site
- First class finishes throughout the building
- On-site owner manager
- Two existing large private offices in 301, one in 300