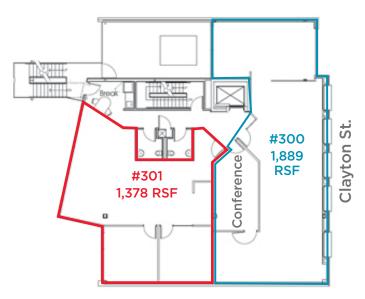

### Unit 301: 1,378 RSF or Unit 300: 1,889 RSF Office For Lease in Cherry Creek North Lease Rate: \$37.00/SF/Year NNN | NNN: \$15.72/SF/Year Estimated

This property is located in the heart of Cherry Creek North with all the amenities the area has to provide. Walk or ride to work, breakfast, lunch and dinner meetings, coffee shops, etc. Hotels, shopping, the Cherry Creek Mall are all within easy walking distance. Join LIV Sotheby's International, Josh.ai and Saiber Saiber Architecture in this architecturally stunning newer building in Cherry Creek North. Owner will relocate from Unit 300 to Unit 301 potentially. *Please see reverse for aerial and photographs.* 

#### **Property Features**

- Available Size 1,378 RSF or 1,889 RSF
  - Parking 2 Parking spaces for 301, 3 parking spaces for 300

### **Property Highlights**

- Use of large conference room adjacent to suite shared with Unit 300 or 301
- Basement shower/restroom facility available
- Use of adjacent break room for Units 300 and 301
- Additional parking may be available on-site
- First class finishes throughout the building
- On-site owner manager
- Two existing large private offices in 301, one in 300