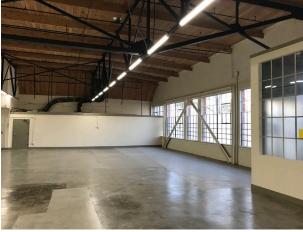

## Property Size: ±5,222 SF

As exclusive agents, we are pleased to offer the following space:

- 2 Private Offices, Primarily Open Layout
- Two restrooms Inside Space with Shower, plus Laundry Hookups
- Large Conference Room
- Reception Area/Kitchenette with Dishwasher
- Electric Grade Level Roll Up Door (12x12)
- Natural Wood 18' Ceilings
- 3 On-Site Parking Spaces inside Garage
- Untimed Street Parking
- Several Operable Windows/ 2 Gas Space Heaters
- LED Lighting
- 3 Phase 2 x 200 Amp Panels 120/240 Volts (Tenant Verify)
- Polished Concrete Floors
- Short Walk to Restaurants Can't Fail Cafe
- Paxio High Speed Fiber
- Asking Rent: \$2.40 Industrial Gross
- Available: Immediately