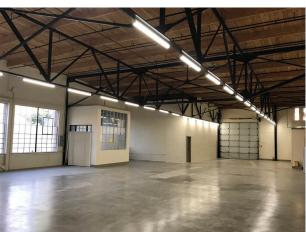

## Property Size: ±5,222 SF

As exclusive agents, we are pleased to offer the following space:

- 2 Private Offices, Primarily Open Layout
- Two restrooms Inside Space with Shower, plus Laundry Hookups
- Large Conference Room
- Reception Area/Kitchenette with Dishwasher
- Electric Grade Level Roll Up Door (12x12)
- Natural Wood 18' Ceilings
- 3 On-Site Parking Spaces inside Garage
- Untimed Street Parking
- Several Operable Windows/ 2 Gas Space Heaters
- LED Lighting
- 3 Phase 2 x 200 Amp Panels 120/240 Volts (Tenant Verify)
- Polished Concrete Floors
- Short Walk to Restaurants Can't Fail Cafe
- Paxio High Speed Fiber
- Asking Rent: \$2.40 Industrial Gross
- Available: Immediately