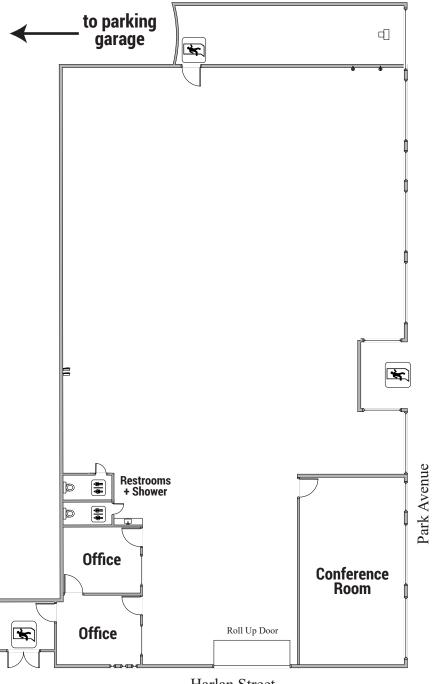

## Property Size: ±5,222 SF

As exclusive agents, we are pleased to offer the following space:

- 2 Private Offices, Primarily Open Layout
- Two restrooms Inside Space with Shower, plus Laundry Hookups
- Large Conference Room
- Reception Area/Kitchenette with Dishwasher
- Electric Grade Level Roll Up Door (12x12)
- Natural Wood 18' Ceilings
- 3 On-Site Parking Spaces inside Garage
- Untimed Street Parking
- Several Operable Windows/ 2 Gas Space Heaters
- LED Lighting
- 3 Phase 2 x 200 Amp Panels 120/240 Volts (Tenant Verify)
- Polished Concrete Floors
- Short Walk to Restaurants Can't Fail Cafe
- Paxio High Speed Fiber
- Asking Rent: \$2.40 Industrial Gross
- Available: Immediately

## 1251 Park Avenue, Emeryville

Harlan Street

Jeff Lahr 510.923.6208 jlahr@ngkf.com CA RE License #01296493 Jim Clark 510.923.6247 jim.clark@ngkf.com CA RE License #00926308

1111 Broadway, Suite 100, Oakland, CA 94607