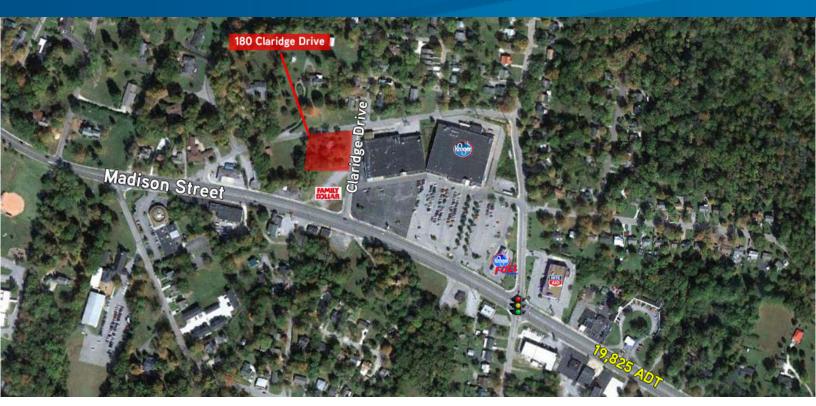

## Commercial Lot

180 CLARIDGE DRIVE, CLARKSVILLE, TN 37040

## Site Features

- > 0.57 AC lot (190' x 130')
- > Zoned C-2, general commercial
- > Possible office or apartment use
- > Traffic count at Madison Street: 19,825 ADT

Sale Price: \$250,000

| Demographics 2017 |          |          |          |
|-------------------|----------|----------|----------|
|                   | 1 Mile   | 3 Miles  | 5 Miles  |
| Population        | 5,959    | 34,315   | 77,265   |
| Households        | 2,615    | 14,627   | 31,212   |
| Ave. HH Income    | \$45,716 | \$55,431 | \$59,884 |