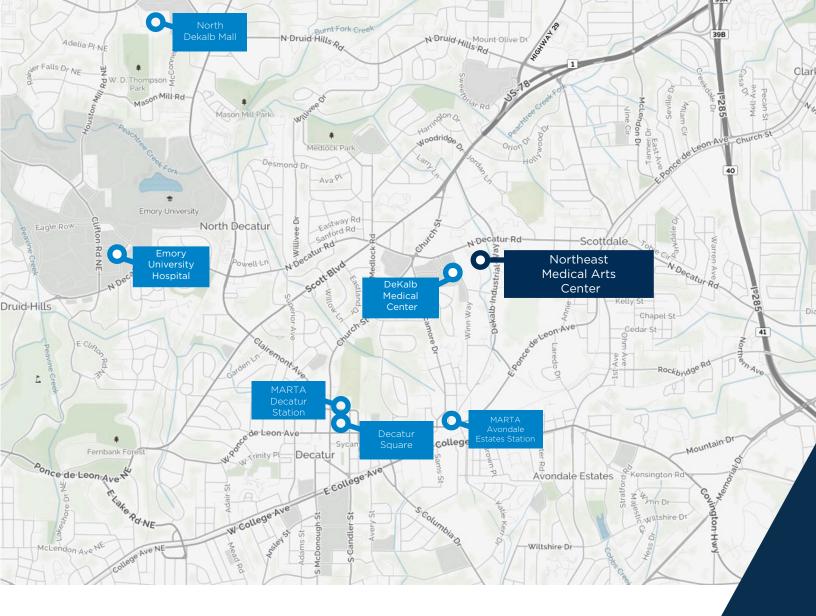

#### NORTHEAST MEDICAL ARTS CENTER

is located within walking distance to DeKalb Medical Center's Main Campus. Northeast Medical Arts Center is a 52,000 SF medical/professional building offering first floor availability. Given its convenient location on the north side of N. Decatur Road, with access to Highway 78, Highway 29, I-285, Decatur Square, and Emory University Hospital, Northeast Medical Arts Center is unmatched in the area.

### **AREA FEATURES**

- Walking distance to DeKalb Medical Center.
- Close proximity to MARTA.
- Located near several retailers and restaurants.
- Close access to:
  - Highway 78 Highway 29 I-285 Decatur Square Emory University Hospital