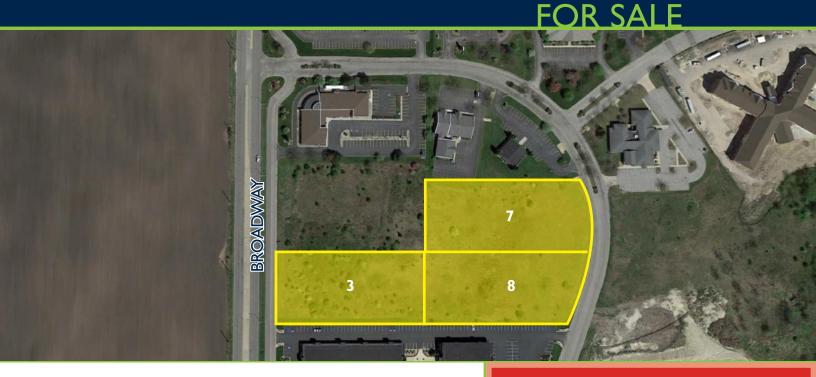

## **FEATURES:**

- 3 parcels ranging from 1.64 to 5.3 acres combined
- Prime location for professional, medical, or retail space
- 200 FT of frontage on Broadway and 380 Ft on Connecticut
- Located just south of US 30 on the east side of Broadway
- In the shadow of Broadway Methodist Hospital
- C-3 zoning
- FOR SALE: \$750,000 \$695,000
  - Lot 3: \$380,000 (± 1.84 Acres)
  - Lot 7: \$175,000 (± 1.64 Acres)
  - Lot 8: \$195,000 (± 1.78 Acres)