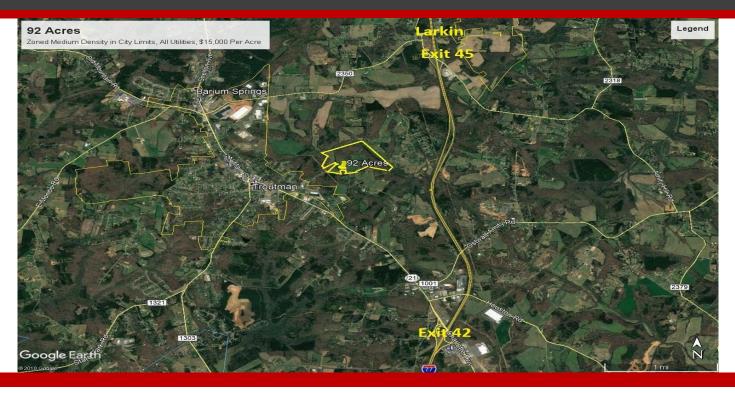

## **Ready for Community Developer** +/- 92 Acres, Zoned Medium Density, All Utilites. Inside City Limits

Troutman, NC 28166

+/- 92 Acres Between Troutman and I-77 Exit 42 and 45. IN CITY LIMITS, ALL UTILITIES, ZONED FOR MEDIUM DENISITY. Very scenic property with pasture land and open areas and patches of beautiful big hardwood trees. Ideal for COMMUNTITY BUILDER or large estate homes (OWNER WILL DIVIDE), Quick access to I-77 at exits 42 or 45. 1420 Frontage on Perry and Hoover Roads. *§15,000 Per Acre.* 

## Between Exit 45 Larkin & Exit 42 Troutman, I-77

114 Morlake Dr. Suite 104 Mooresville, NC

Office 704-799-9202 EquityCP.com