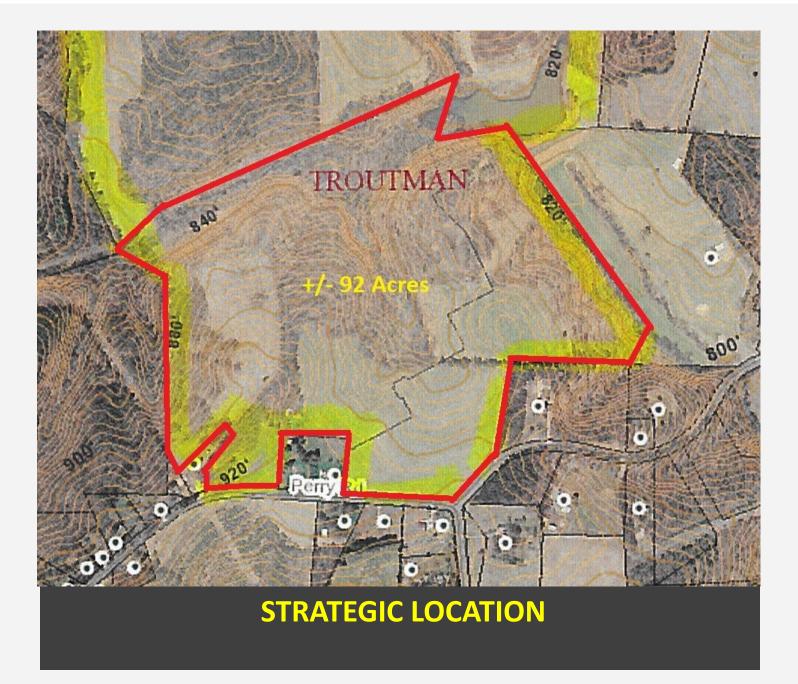

## **Ready for Community Developer** +/- 92 Acres, Zoned Medium Density, All Utilites. Inside City Limits

Troutman, NC 28166

+/- 92 Acres Between Troutman and I-77 Exit 42 and 45. IN CITY LIMITS, ALL UTILITIES, ZONED FOR MEDIUM DENISITY. Very scenic property with pasture land and open areas and patches of beautiful big hardwood trees. Ideal for COMMUNTITY BUILDER or large estate homes (OWNER WILL DIVIDE), Quick access to I-77 at exits 42 or 45. 1420 Frontage on Perry and Hoover Roads. *§15,000 Per Acre.* 