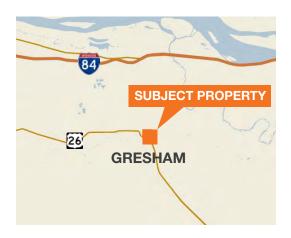

## For Lease

# Gresham Fred Meyer Shopping Center

2587 SE Burnside Rd Gresham, OR 97080

Co-tenants include: Perfect Look, Five Guys and Chase Bank

2,984 SF

Rate: \$23.00/PSF, NNN

CAM \$2.75; Taxes \$1.27; Water

\$50/month

29,615 estimated cars per day on Burnside Road

Pylon signage available

### DEMOGRAPHICS

|         | Population | Median HH<br>Income |
|---------|------------|---------------------|
| 1 mile  | 20,825     | \$47,114            |
| 3 miles | 94,291     | \$57,292            |
| 5 miles | 174,648    | \$53,453            |







#### Location



#### Contact

Corine Nussmeier 503.721.2724

corinen@kiddermathews.com



## Fred Meyer Shopping Center



#### Contact

Corine Nussmeier 503.721.2724

corinen@kiddermathews.com