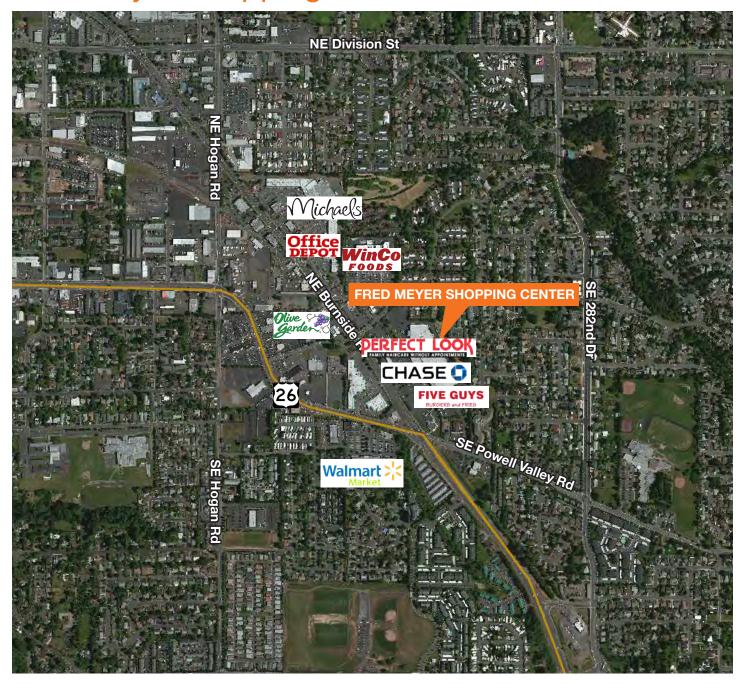

# Gresham Fred Meyer Shopping Center

2587 SE Burnside Rd Gresham, OR 97080

Co-tenants include: Perfect Look, Five Guys and Chase Bank

2,984 SF

Rate: \$23.00/PSF, NNN

CAM \$2.75; Taxes \$1.27; Water

\$50/month

29,615 estimated cars per day on Burnside Road

Pylon signage available

## Fred Meyer Shopping Center