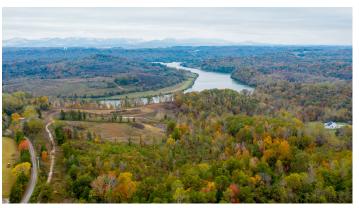

## Approximately 54 Acres in Hardin Valley on Melton Hill Lake

This property includes two tax parcels and totals approximately 54 acres in Hardin Valley. Will consider subdividing. Enjoy spectacular views of the mountains and Melton Hill Lake. Great development opportunity for acreage tracts. The property is within 5 minutes from the Hardin Valley Schools. Historical log cabin does not convey.