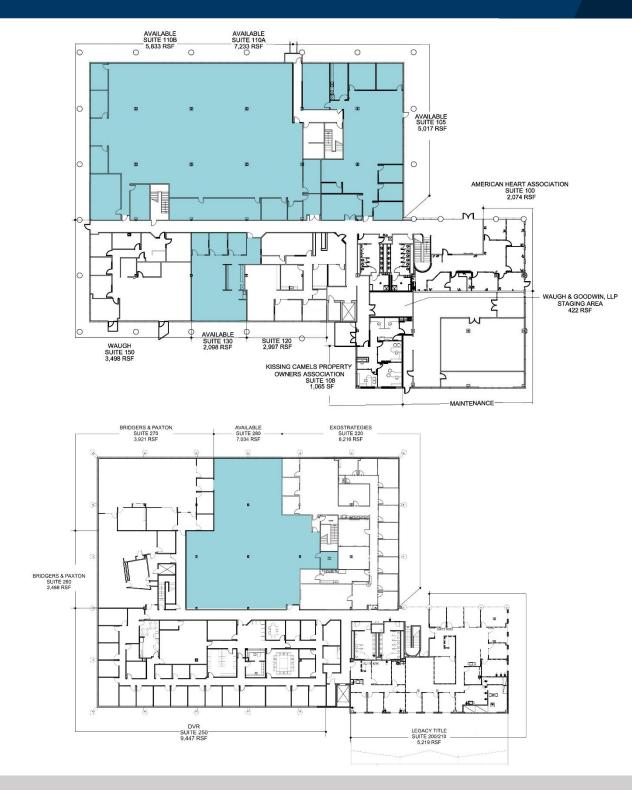

**Colorado Springs** 

Commercial

1st Floor: Suite 105 5,017 RSF Suite 110A 7,233 RSF Suite 110B 5,833 RSE 18.083 RSF Suite 130 2.098 RSF

7,034 RSF

2<sup>nd</sup> Floor: Suite 280

From \$12.50 per RSF NNN \$6.35 per RSF (2019 estimate) **TENANT IMPROVEMENTS** 

1<sup>st</sup> Floor

2<sup>nd</sup> Floor

Colorado Springs Commercial