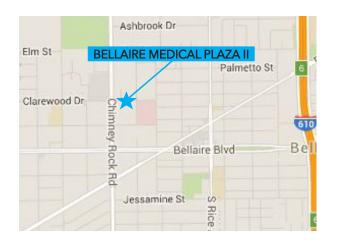

#### **AMENITIES**

- Central Location in Bellaire on Clarewood at Mapleridge near the Bellaire and Bissonett intersection
- Within Close Proximity of the Texas Medical Center, Galleria, Downtown, and Hobby Airport
- Next to Cornerstone Specialty Hospitals Bellaire and M.D. Anderson Diagnostic Imaging
- 1 Block from METRO Bus Route