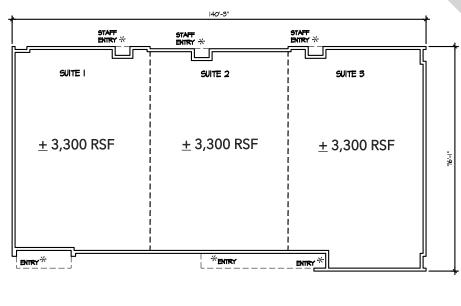

#### **BUILDING SPECS**

- Single-Story Build-to-suit Medical Office Building
- 10,000 Gross Square Feet
- Parking Ratio: 4:1,000

### **AVAILABILITIES**

3,300 - 10,000 RSF