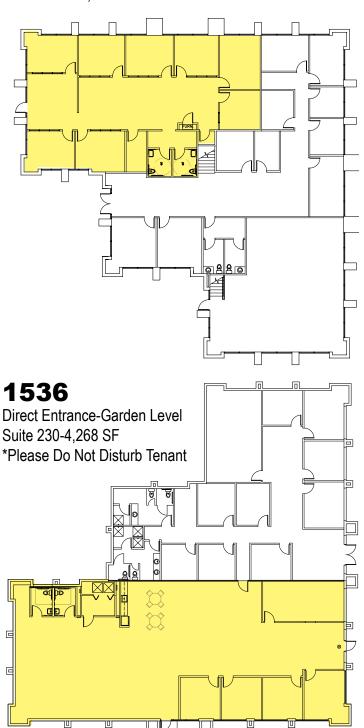

## **PROPERTY** FEATURES

- Building 1536 Suite 230: 4,268 SF Available
- Building 1544 Suite 320: 2,786 SF Available
- Located Just North of Layton Hills Mall
- Centrally Located Between Ogden and Salt Lake City
- Many Nearby Amenities
- 82 Parking Stalls

1544

Direct Entrance Suite 320 - 2,786 SF