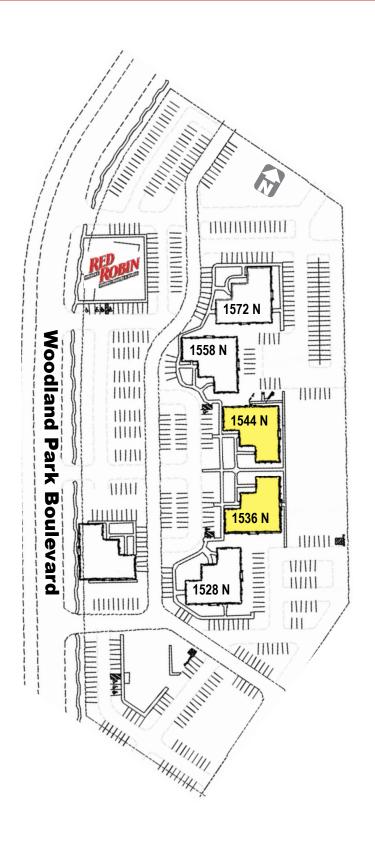

## **PROPERTY** FEATURES

- Building 1536 Suite 230: 4,268 SF Available
- Building 1544 Suite 320: 2,786 SF Available
- Located Just North of Layton Hills Mall
- Centrally Located Between Ogden and Salt Lake City
- Many Nearby Amenities
- 82 Parking Stalls