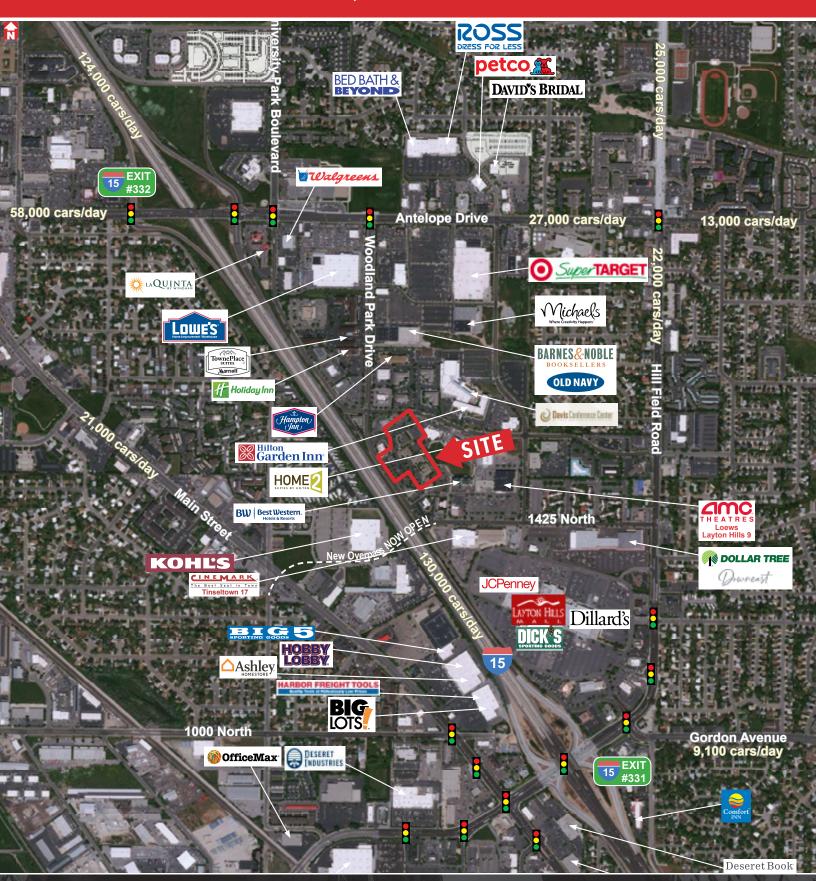

## **PROPERTY** FEATURES

- Building 1536 Suite 230: 4,268 SF Available
- Building 1544 Suite 320: 2,786 SF Available
- Located Just North of Layton Hills Mall
- Centrally Located Between Ogden and Salt Lake City
- Many Nearby Amenities
- 82 Parking Stalls