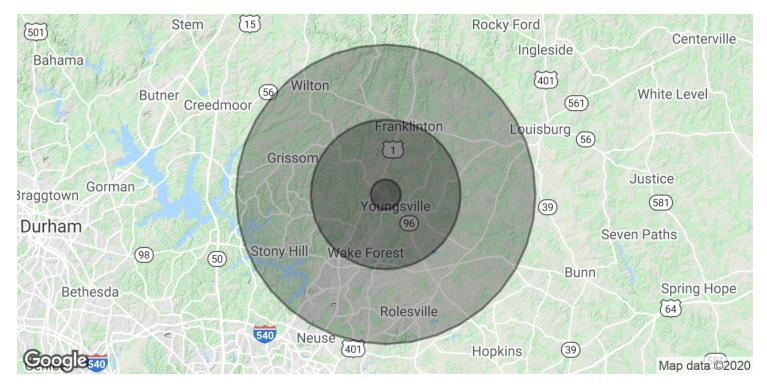

| DEMOGRAPHICS      | 1 MILE   | 5 MILES  | 10 MILES |
|-------------------|----------|----------|----------|
| Total Households  | 289      | 11,642   | 39,199   |
| Total Population  | 740      | 30,876   | 106,100  |
| Average HH Income | \$63,874 | \$70,925 | \$80,656 |

### **DEMOGRAPHICS MAP & REPORT**

## ONE PARK PLACE BUILDING

60 Wheaton Ave., Youngsville, NC 27596

| POPULATION           | 1 MILE | 5 MILES | 10 MILES |
|----------------------|--------|---------|----------|
| Total Population     | 740    | 30,876  | 106,100  |
| Average age          | 40.2   | 36.6    | 36.6     |
| Average age (Male)   | 40.2   | 36.9    | 35.2     |
| Average age (Female) | 40.2   | 36.5    | 37.4     |

| HOUSEHOLDS & INCOME | 1 MILE    | 5 MILES   | 10 MILES  |
|---------------------|-----------|-----------|-----------|
| Total households    | 289       | 11,642    | 39,199    |
| # of persons per HH | 2.6       | 2.7       | 2.7       |
| Average HH income   | \$63,874  | \$70,925  | \$80,656  |
| Average house value | \$219,116 | \$255,659 | \$230,329 |