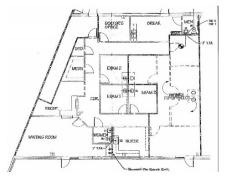

## ONE PARK PLACE BUILDING

60 Wheaton Ave., Youngsville, NC 27596

Suite 78 Floor Plan

Suite 78 consists of 1,780/sf of built out, rentable space that is available for use as of Lease execution. An additional 960/sf (shown below as "Future Expansion") is available to Tenant if desired during the term of the lease.