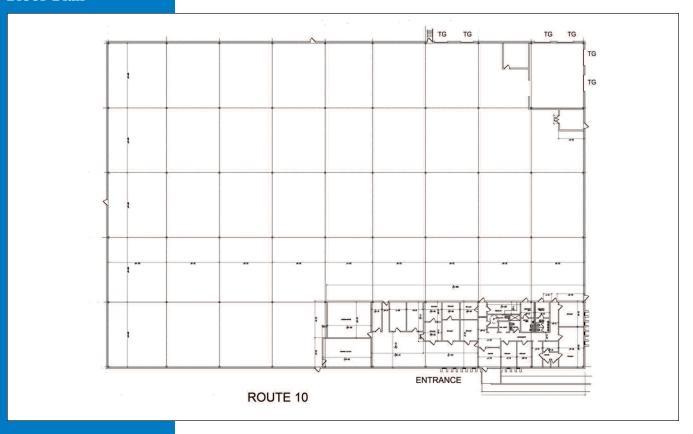

m

Exclusive Marketing by:



## RESOURCE REALTY of Northern New Jersey

299 Cherry Hill Road, Suite 202

Parsippany, New Jersey 07054

Phone: 973-299-0900

www.resource-realty.com

### **Available Space:**

Building Size: 60,160 SF

Office Area: +/- 6,800 SF

Lease Price: \$6.50 PSF NNN

**Taxes:** \$1.49 PSF

**Loading:** 6 Tailgates

**Car Parking:** 50 (Approximately)

### **Building Specifications:**

Ceiling Height: 21' Water: Municipal

Power: 2000 Amps/480 Volts Sewer: Septic

Column Spacing: 40' x 32' Year Built: 1968

Sprinkler: Wet Taxes: \$1.49 PSF

Heat: Gas Land: 4.6 Acres

**Zoning:** B-2 – permits retail, warehousing, distribution

**Comments:** Available immediately, approximately 8 miles

from Rt. 287, Route 10 visibility.

# 685 Route 10 E Randolph, NJ

#### Floor Plan



### Map



Exclusive Marketing by:



Phone: 973-299-0900

www.resource-realty.com