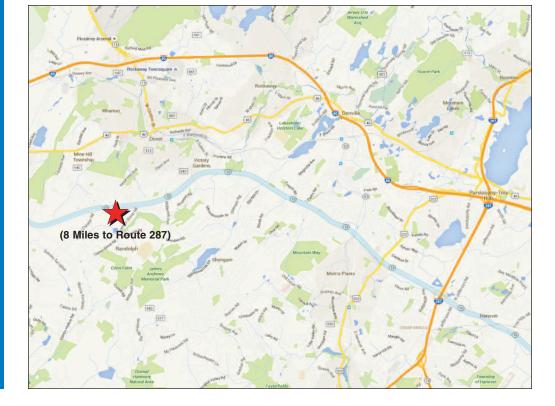

**Zoning:** B-2 – permits retail, warehousing, distribution

**Comments:** Available immediately, approximately 8 miles

from Rt. 287, Route 10 visibility.

### Map

Exclusive Marketing by:

Phone: 973-299-0900

www.resource-realty.com