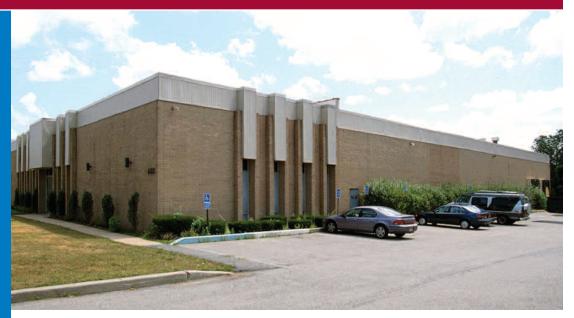

# 685 Route 10 E Randolph, NJ

### **Available Space:**

Building Size: 60,160 SF

Office Area: +/- 6,800 SF

Lease Price: \$6.50 PSF NNN

**Taxes:** \$1.49 PSF

**Loading:** 6 Tailgates

**Car Parking:** 50 (Approximately)

### **Building Specifications:**

Ceiling Height: 21' Water: Municipal

Power: 2000 Amps/480 Volts Sewer: Septic

Column Spacing: 40' x 32' Year Built: 1968

Sprinkler: Wet Taxes: \$1.49 PSF

Heat: Gas Land: 4.6 Acres