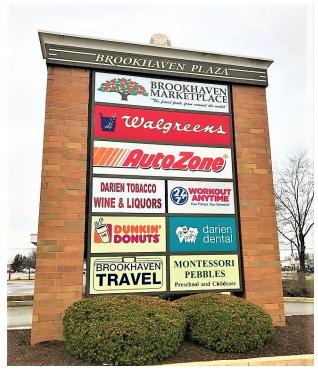

| Jnit ' | Tenant                   | Size   |
|--------|--------------------------|--------|
| l      | Walgreens                | 14,020 |
| 2      | AutoZone                 | 8,837  |
| 3      | Workout Anytime          | 7,573  |
|        | Smilga Café              | 5,800  |
|        | Veet Tobacco & Liquor    | 3,315  |
|        | Dunkin' Donuts           | 2,913  |
|        | Magic Touch Cleaners     | 1,445  |
|        | Available                | 1,476  |
|        | Daniel's Prof. Hair Care | 1,270  |
|        | Available                | 990    |
|        | Nail Salon               | 1,850  |
|        | Darien Eye Specialists   | 990    |
|        | Offices                  | 1,320  |
|        | Available                | 1,950  |
|        | Available                | 1,200  |
|        | Available                | 2,600  |
|        | Brookhaven Travel        | 1,120  |
|        | Darien Chop Suey         | 920    |
|        | Massage                  | 1,497  |
| -      | Karate for Kids Inc.     | 5,494  |
|        | Dotty's                  | 1,900  |
|        | RedHots Restaurant       | 1,200  |
|        | Real Estate Offices      | 1,200  |
|        | Available                | 4,035  |
| 0-32   | Brookhaven Market Place  | 23,180 |