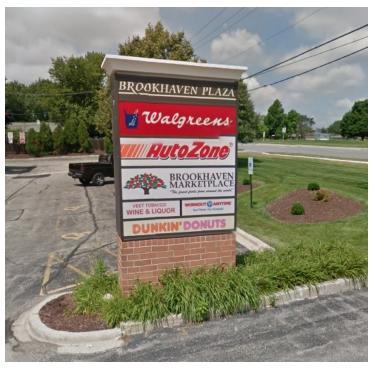

| Jnit ' | Tenant                   | Size   |
|--------|--------------------------|--------|
| l      | Walgreens                | 14,020 |
| 2      | AutoZone                 | 8,837  |
| 3      | Workout Anytime          | 7,573  |
|        | Smilga Café              | 5,800  |
|        | Veet Tobacco & Liquor    | 3,315  |
|        | Dunkin' Donuts           | 2,913  |
|        | Magic Touch Cleaners     | 1,445  |
|        | Available                | 1,476  |
|        | Daniel's Prof. Hair Care | 1,270  |
|        | Available                | 990    |
|        | Nail Salon               | 1,850  |
|        | Darien Eye Specialists   | 990    |
|        | Offices                  | 1,320  |
|        | Available                | 1,950  |
|        | Available                | 1,200  |
|        | Available                | 2,600  |
|        | Brookhaven Travel        | 1,120  |
|        | Darien Chop Suey         | 920    |
|        | Massage                  | 1,497  |
| -      | Karate for Kids Inc.     | 5,494  |
|        | Dotty's                  | 1,900  |
|        | RedHots Restaurant       | 1,200  |
|        | Real Estate Offices      | 1,200  |
|        | Available                | 4,035  |
| 0-32   | Brookhaven Market Place  | 23,180 |