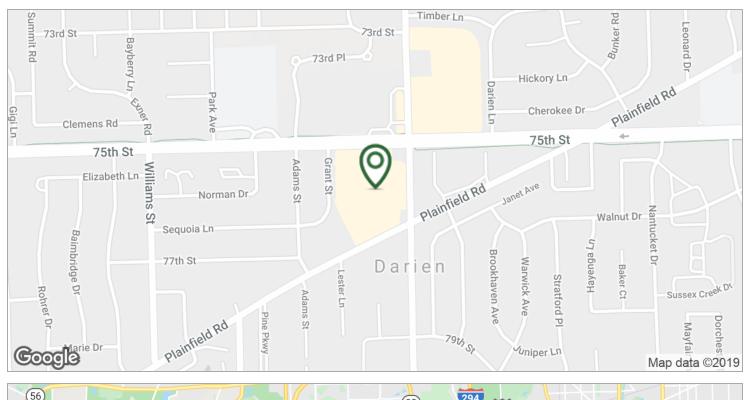

### BROOKHAVEN PLAZA

7516 S. CASS AVE, DARIEN, IL 60561 // RETAIL PROPERTY FOR LEASE

#### **PROPERTY OVERVIEW**

Brookhaven Plaza is a 72,629 square foot Retail Shopping Center known as The City of Darien's "Center of Town" located on 75th Ave, and Plainfield Road. Stimulated by a great mix of National and Local tenants, this location offers an exciting opportunity for new retailers wanting to get into this rapidly developing market: ------OUT-PARCEL AVAILABILITY------