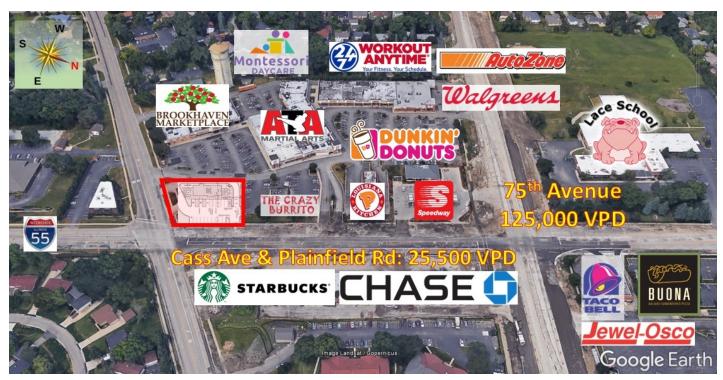

#### **PROPERTY OVERVIEW**

Brookhaven Plaza is a 72,629 square foot Retail Shopping Center known as The City of Darien's "Center of Town" located on 75th Ave, and Plainfield Road. Stimulated by a great mix of National and Local tenants, this location offers an exciting opportunity for new retailers wanting to get into this rapidly developing market: ------OUT-PARCEL AVAILABILITY------