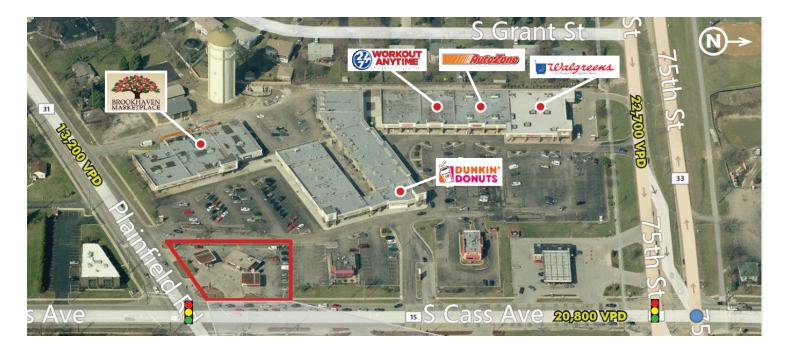

#### **PROPERTY OVERVIEW**

Brookhaven Plaza is a 72,629 square foot Retail Shopping Center known as The City of Darien's "Center of Town" located on 75th Ave, and Plainfield Road. Stimulated by a great mix of National and Local tenants, this location offers an exciting opportunity for new retailers wanting to get into this rapidly developing market: ------OUT-PARCEL AVAILABILITY------

#### **AVAILABLE SPACES**

| Lot Size: | o Acres |
|-----------|---------|
|           |         |

Building Size: 75,000 SF

Zoning: PUD

Market: Chicago

Submarket: West Suburbs

| SPACE      | LEASE RATE            | SIZE (SF)        |
|------------|-----------------------|------------------|
| 7          | \$16.00 - 18.00 SF/yr | 1,476 SF         |
| 9          | \$16.00 - 18.00 SF/yr | 990 SF           |
| 14         | \$16.00 - 18.00 SF/yr | 1,950 SF         |
| 15         | \$16.00 - 18.00 SF/yr | 1,200 SF         |
| 16         | \$16.00 - 18.00 SF/yr | 2,600 SF         |
| 26-29      | \$16.00 - 18.00 SF/yr | 3,000 SF         |
| Out-Parcel | Negotiable            | 1,200 - 3,340 SF |