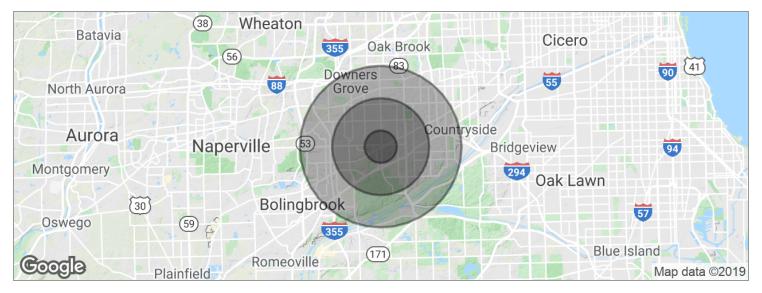

### 7516 S. CASS AVE, DARIEN, IL 60561 // RETAIL PROPERTY FOR LEASE

| POPULATION                            | 1 MILE                 | 3 MILES               | 5 MILES               |
|---------------------------------------|------------------------|-----------------------|-----------------------|
| Total population                      | 11,976                 | 92,671                | 220,295               |
| Median age                            | 45.4                   | 42.2                  | 41.2                  |
| Median age (Male)                     | 43.3                   | 40.6                  | 39.8                  |
| Median age (Female)                   | 47.1                   | 44.0                  | 42.5                  |
|                                       |                        |                       |                       |
| HOUSEHOLDS & INCOME                   | 1 MILE                 | 3 MILES               | 5 MILES               |
| HOUSEHOLDS & INCOME  Total households | <b>1 MILE</b><br>4,902 | <b>3 MILES</b> 38,378 | <b>5 MILES</b> 85.322 |
|                                       |                        |                       |                       |
| Total households                      | 4,902                  | 38,378                | 85,322                |

<sup>\*</sup> Demographic data derived from 2010 US Census

FOR MORE INFORMATION CONTACT: