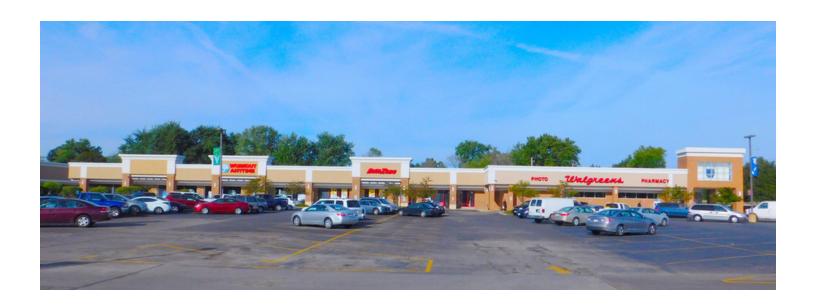

### BROOKHAVEN PLAZA

7516 S. CASS AVE, DARIEN, IL 60561 // RETAIL PROPERTY FOR LEASE

#### **PROPERTY OVERVIEW**

Brookhaven Plaza is a 72,629 square foot Retail Shopping Center known as The City of Darien's "Center of Town" located on 75th Ave, and Plainfield Road. Stimulated by a great mix of National and Local tenants, this location offers an exciting opportunity for new retailers wanting to get into this rapidly developing market: ------OUT-PARCEL AVAILABILITY------