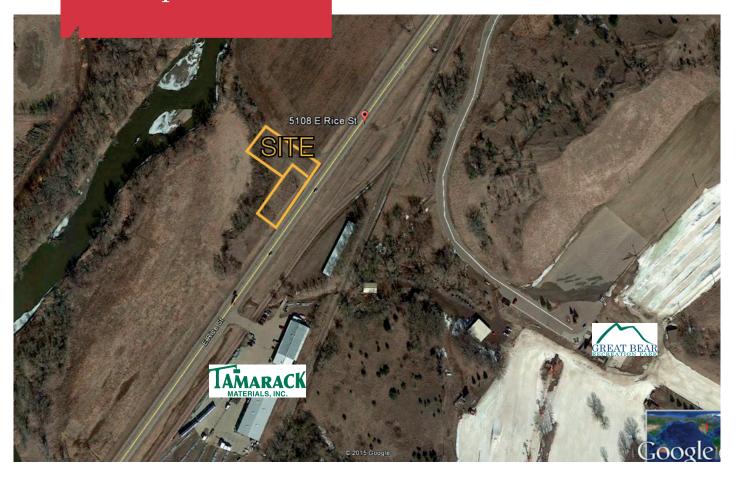

#### Rice Street Land

5108 & 5112 E. Rice Street, Sioux Falls, SD

#### **Property Features**

- Priced at less than \$3.00/sq. ft.
- Two parcels of vacant land located on East Rice Street north of Great Bear Recreation Park
- 5108 E. Rice is 9,300 sq. ft. and 5112 E. Rice Street is 16,988.4 sq. ft.
- Both parcels are currently zoned RD-1. Good rezone potential
- Excellent opportunity for storage units or shop space with outdoor storage
- Short distance to I-229 & I-90
- 2014 Real Estate Taxes are \$392.85 for 5108 and \$393.69 for 5112 E. Rice Street.
- List Price is \$75,000 for both parcels.
- Owner is a South Dakota licensed Real Estate Broker
- Co-listed with Lee Schelling, Town & Home Hegg Realtors

### Rice Street Land

5108 & 5112 E. Rice Street, Sioux Falls, SD