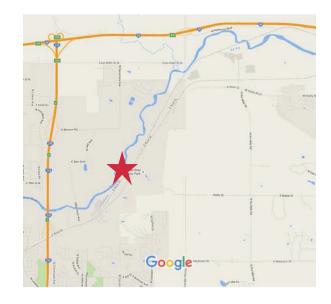

#### **Property Features**

- Priced at less than \$3.00/sq. ft.
- Two parcels of vacant land located on East Rice Street north of Great Bear Recreation Park
- 5108 E. Rice is 9,300 sq. ft. and 5112 E. Rice Street is 16,988.4 sq. ft.
- Both parcels are currently zoned RD-1. Good rezone potential
- Excellent opportunity for storage units or shop space with outdoor storage
- Short distance to I-229 & I-90
- 2014 Real Estate Taxes are \$392.85 for 5108 and \$393.69 for 5112 E. Rice Street.
- List Price is \$75,000 for both parcels.
- Owner is a South Dakota licensed Real Estate Broker
- Co-listed with Lee Schelling, Town & Home Hegg Realtors