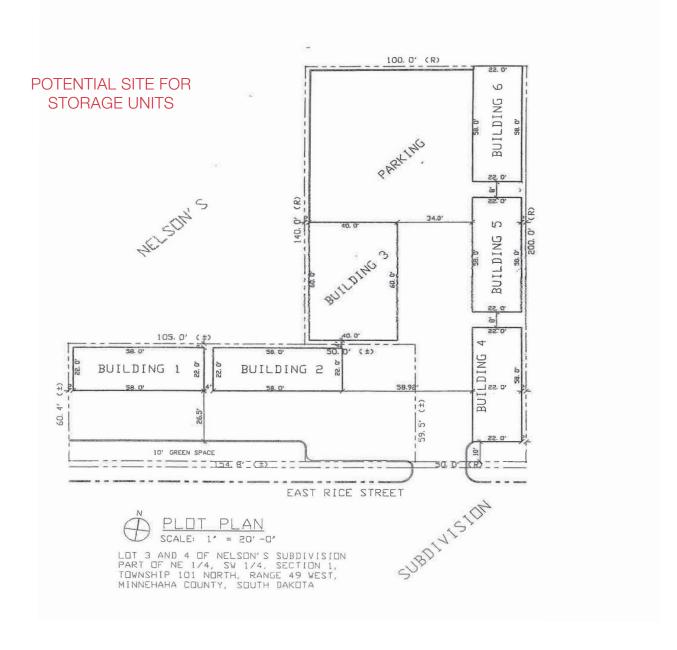

#### **Property Features**

- Priced at less than \$3.00/sq. ft.
- Two parcels of vacant land located on East Rice Street north of Great Bear Recreation Park
- 5108 E. Rice is 9,300 sq. ft. and 5112 E. Rice Street is 16,988.4 sq. ft.
- Both parcels are currently zoned RD-1. Good rezone potential
- Excellent opportunity for storage units or shop space with outdoor storage
- Short distance to I-229 & I-90
- 2014 Real Estate Taxes are \$392.85 for 5108 and \$393.69 for 5112 E. Rice Street.
- List Price is \$75,000 for both parcels.
- Owner is a South Dakota licensed Real Estate Broker
- Co-listed with Lee Schelling, Town & Home Hegg Realtors