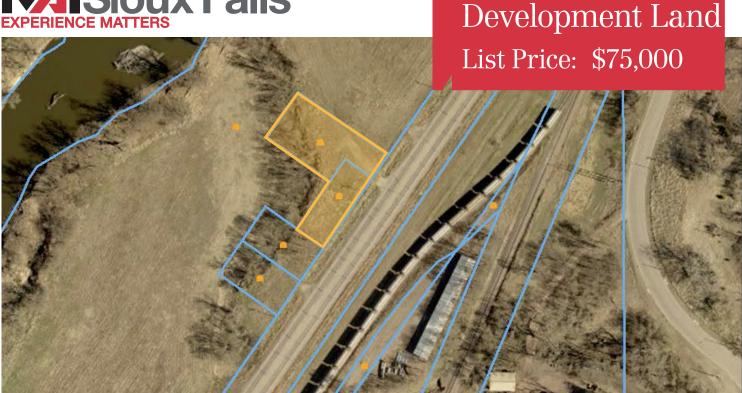

#### **Property Features**

- Priced at less than \$3.00/sq. ft.
- Two parcels of vacant land located on East Rice Street north of Great Bear Recreation Park
- 5108 E. Rice is 9,300 sq. ft. and 5112 E. Rice Street is 16,988.4 sq. ft.
- Both parcels are currently zoned RD-1. Good rezone potential
- Excellent opportunity for storage units or shop space with outdoor storage
- Short distance to I-229 & I-90
- 2014 Real Estate Taxes are \$392.85 for 5108 and \$393.69 for 5112 E. Rice Street.
- List Price is \$75,000 for both parcels.
- Owner is a South Dakota licensed Real Estate Broker
- Co-listed with Lee Schelling, Town & Home Hegg Realtors