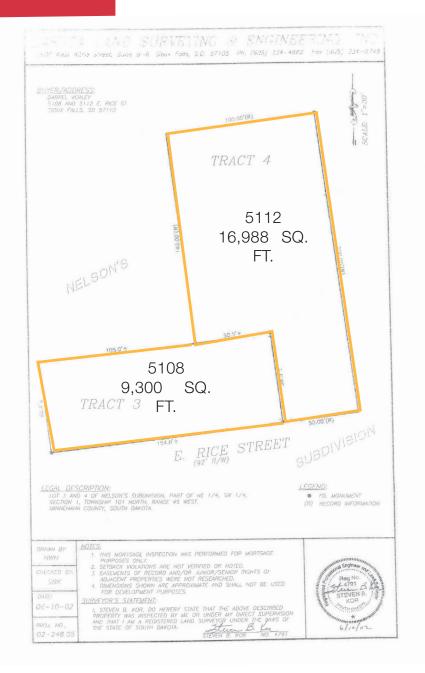

#### **Property Features**

- Priced at less than \$3.00/sq. ft.
- Two parcels of vacant land located on East Rice Street north of Great Bear Recreation Park
- 5108 E. Rice is 9,300 sq. ft. and 5112 E. Rice Street is 16,988.4 sq. ft.
- Both parcels are currently zoned RD-1. Good rezone potential
- Excellent opportunity for storage units or shop space with outdoor storage
- Short distance to I-229 & I-90
- 2014 Real Estate Taxes are \$392.85 for 5108 and \$393.69 for 5112 E. Rice Street.
- List Price is \$75,000 for both parcels.
- Owner is a South Dakota licensed Real Estate Broker
- Co-listed with Lee Schelling, Town & Home Hegg Realtors