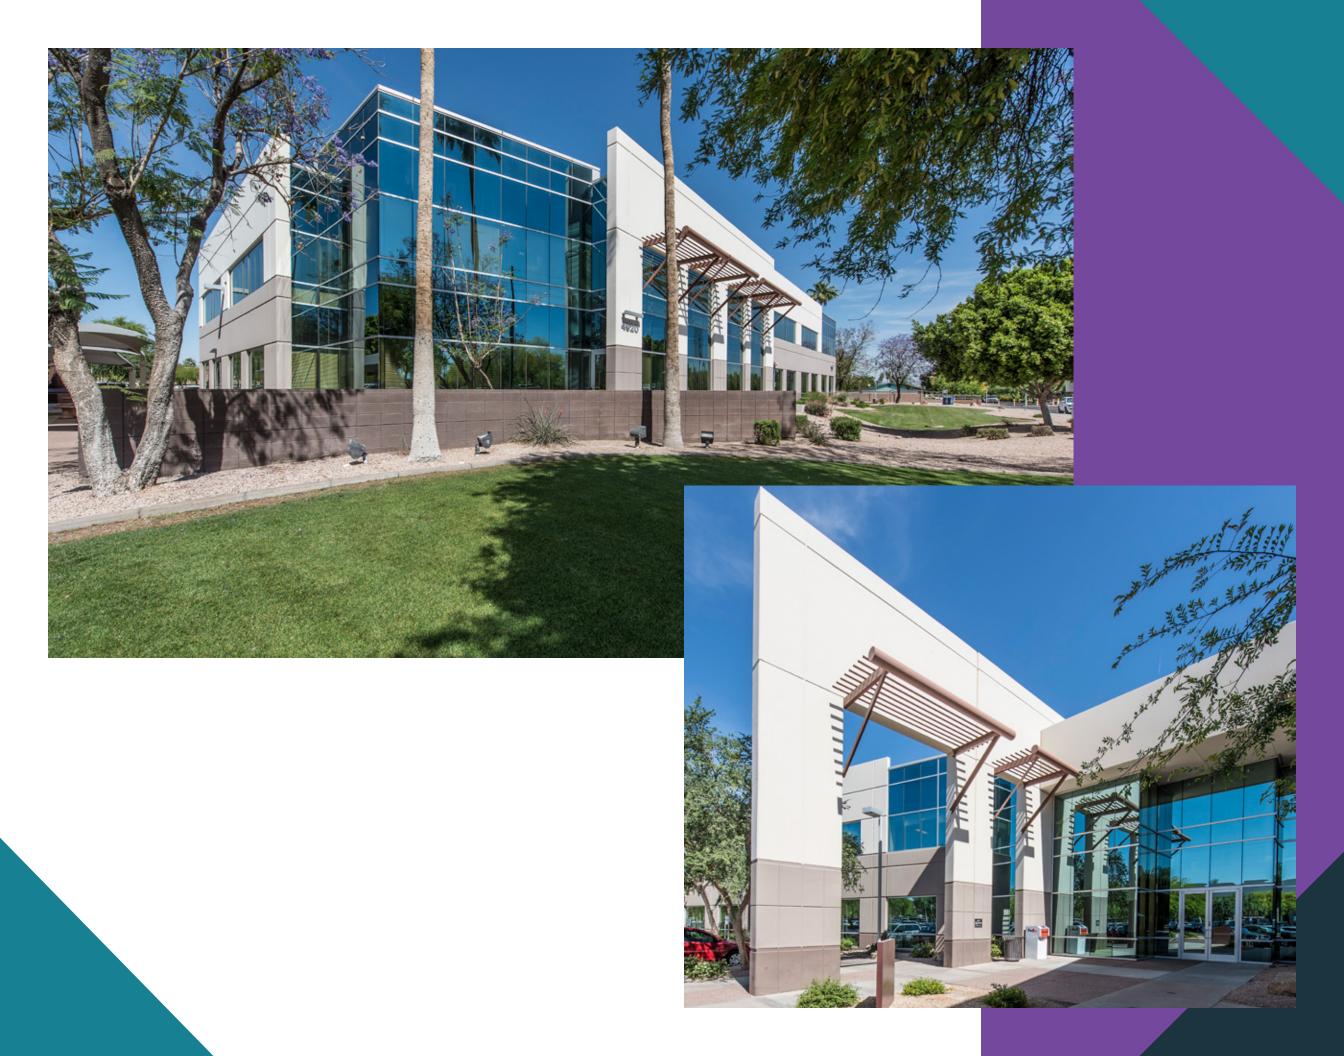

# BASELINE CORPORATE CENTER

## **PROPERTY FEATURES**

TWO ±76,000 SF, TWO-STORY BUILDINGS

FLOOR PLATES: ±35,000 SF

PARKING RATIO: 6/1,000

**EXCELLENT FREEWAY VISIBILITY AND ACCESSIBILITY** 

MAJOR FIBER OPTIC CAPABILITY FOR HIGH TECH USERS