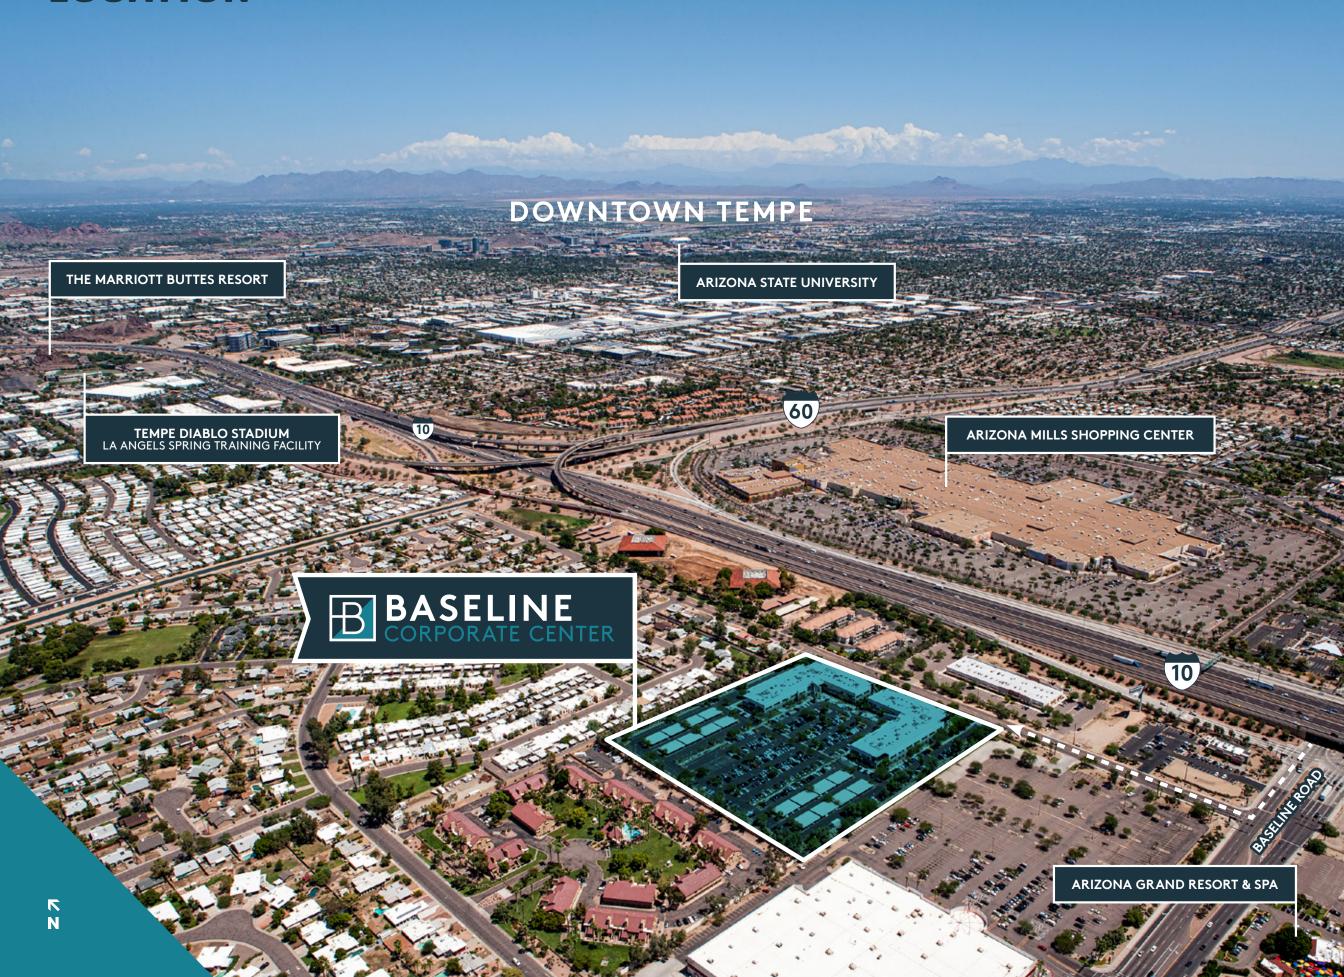

# **LOCATION**

## **PROPERTY FEATURES**

TWO ±76,000 SF, TWO-STORY BUILDINGS

FLOOR PLATES: ±35,000 SF

PARKING RATIO: 6/1,000

**EXCELLENT FREEWAY VISIBILITY AND ACCESSIBILITY** 

MAJOR FIBER OPTIC CAPABILITY FOR HIGH TECH USERS

**MINUTES TO PHOENIX** SKY HARBOR AIRPORT