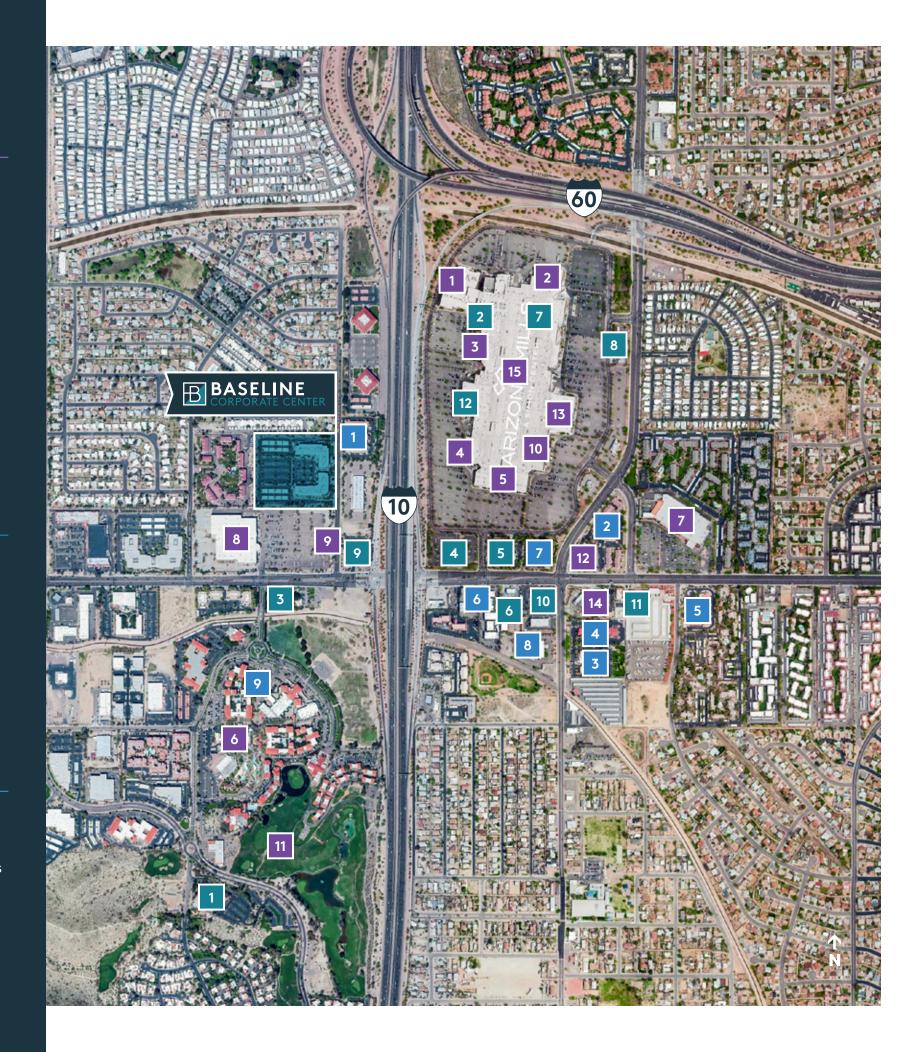

## **AMENITIES**

#### **SERVICES / RETAIL**

1 Harkins Theatres w IMAX

2 Sea Life Aquarium

**3** Burlington

4 Conn's Home Plus

**5** Starbuck's

**6** Oasis Water Park

7 The Home Depot

8 Fry's Electronics

9 Arizona Grand Athletic Club

10 Marshall's

11 Arizona Grand Golf Course

12 CVS Pharmacy

13 At Home

14 Auto Zone

15 Nike

Old Navy

Gap

Hurley

Vans

Forever 21

Ross

H&M

TMobile

AT&T

Sprint

#### **SERVICES / RETAIL**

- 1 Rustler's Rooste
- 2 Villa Italian Kitchen Church's Chicken
- 3 Aunt Chilada's
- 4 Joe's Crab Shack
- 5 Claim Jumper
- 6 Popeyes

- 7 Yoyo Yogurt
- 8 Denny's
- 9 Carl's Jr.
- **10** McDonald's Wendy's
- 11 Rainforest Cafe Garcia's Mexican

#### **SERVICES / RETAIL**

- 1 Studio 6 Tempe
- 2 Residence Inn by Marriott
- **3** TownePlace Suites by Marriott
- 4 SpringHill Suites by Marriott

- 5 Candlewood Suites
- 6 Inn Suites
- 7 Holiday Inn Express
- 8 Best Western Plus
- **9** Arizona Grand Resort & Spa