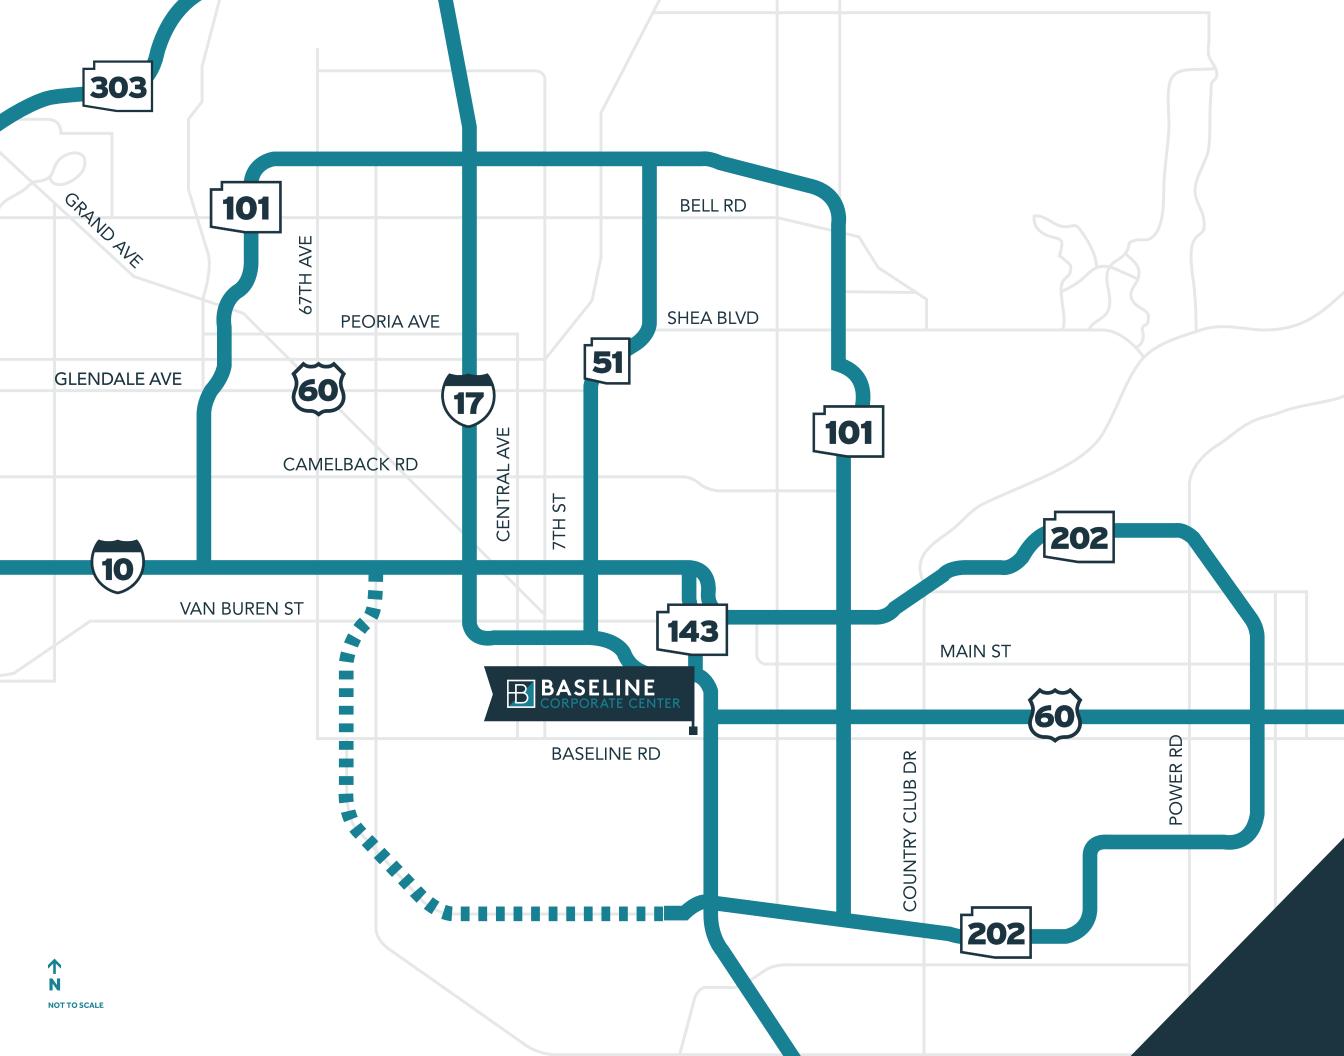

# **LOCATION**

## **PROPERTY FEATURES**

TWO ±76,000 SF, TWO-STORY BUILDINGS

FLOOR PLATES: ±35,000 SF

PARKING RATIO: 6/1,000

**EXCELLENT FREEWAY VISIBILITY AND ACCESSIBILITY** 

MAJOR FIBER OPTIC CAPABILITY FOR HIGH TECH USERS

**MINUTES TO PHOENIX** SKY HARBOR AIRPORT