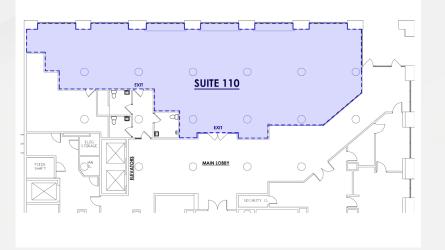

# DOWNTOWN OFFICE SPACE FOR LEASE



**900 WALNUT STREET** ST. LOUIS, MO | 63102 LEASED BY: NEWMARK

Located Within

an Opportunity

Zone

## **PROPERTY** HIGHLIGHTS:

- Office space within a premier data center property
- 3,403 RSF 8,663 RSF available
- Building Amenities
  - Large bandwidth capabilities from more than 38 providers
  - Ample parking directly across the street at Stadium West
  - 5,000 kW backup generator
  - Key card access throughout the entire facility
  - Secure storage space available
- Lease Rate: \$19.00/RSF, full service



### **CURRENT** AVAILABILITIES:

#### **SUITE 110:** 3,403 RSF AVAILABLE





#### **SUITE 700:** 8,462 RSF AVAILABLE



### 900 WALNUT STREET | ST. LOUIS, MO 63102



#### For further information, please contact:

KEVIN McLAUGHLIN, SIOR Executive Managing Director, Principal 314.628.0436 kmclaughlin@ngzimmer.com JAY TRAVIS Associate 314.628.0442 jtravis@ngzimmer.com LEASED BY: NEWMARK ZIMMER

The information contained herein has been obtained from sources deemed reliable but has not been verified and no guarantee, warranty or representation, either express or implied, is made with respect to such information. Terms of sale or lease and availability are subject to change or withdrawal without notice.