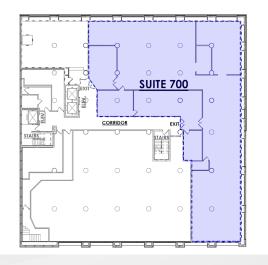

# DOWNTOWN OFFICE SPACE FOR LEASE



**900 WALNUT STREET** ST. LOUIS, MO | 63102 LEASED BY: NEWMARK

Located Within

an Opportunity

Zone

## **PROPERTY** HIGHLIGHTS:

- Office space within a premier data center property
- 3,403 RSF 8,663 RSF available
- Building Amenities
  - Large bandwidth capabilities from more than 38 providers
  - Ample parking directly across the street at Stadium West
  - 5,000 kW backup generator
  - Key card access throughout the entire facility
  - Secure storage space available
- Lease Rate: \$19.00/RSF, full service



### **CURRENT** AVAILABILITIES:

#### **SUITE 110:** 3,403 RSF AVAILABLE





#### **SUITE 700:** 8,462 RSF AVAILABLE



### 900 WALNUT STREET | ST. LOUIS, MO 63102



#### For further information, please contact:

KEVIN McLAUGHLIN, SIOR Executive Managing Director, Principal 314.628.0436 kmclaughlin@ngzimmer.com JAY TRAVIS Associate 314.628.0442 jtravis@ngzimmer.com LEASED BY: NEWMARK ZIMMER

The information contained herein has been obtained from sources deemed reliable but has not been verified and no guarantee, warranty or representation, either express or implied, is made with respect to such information. Terms of sale or lease and availability are subject to change or withdrawal without notice.