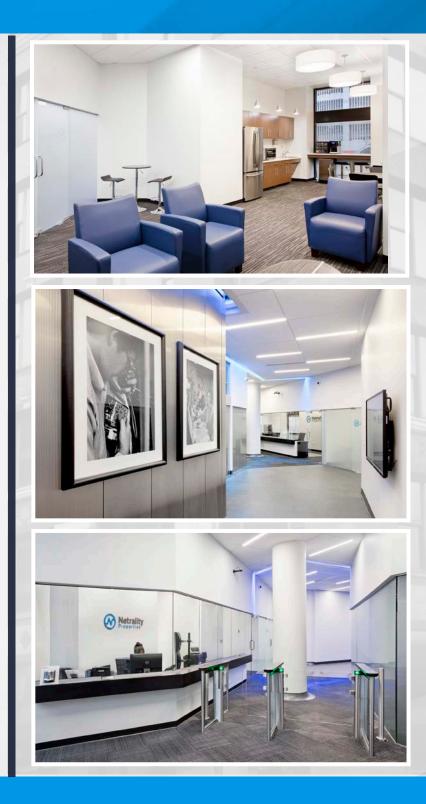

## **PROPERTY** HIGHLIGHTS:

- Office space within a premier data center property
- 3,403 RSF 8,663 RSF available
- Building Amenities
  - Large bandwidth capabilities from more than 38 providers
  - Ample parking directly across the street at Stadium West
  - 5,000 kW backup generator
  - Key card access throughout the entire facility
  - Secure storage space available
- Lease Rate: \$19.00/RSF, full service