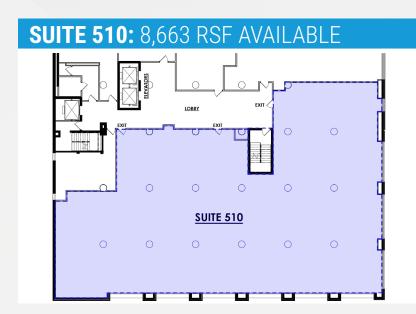

## **PROPERTY** HIGHLIGHTS:

- Office space within a premier data center property
- 3,403 RSF 8,663 RSF available
- Building Amenities
  - Large bandwidth capabilities from more than 38 providers
  - Ample parking directly across the street at Stadium West
  - 5,000 kW backup generator
  - Key card access throughout the entire facility
  - Secure storage space available
- Lease Rate: \$19.00/RSF, full service