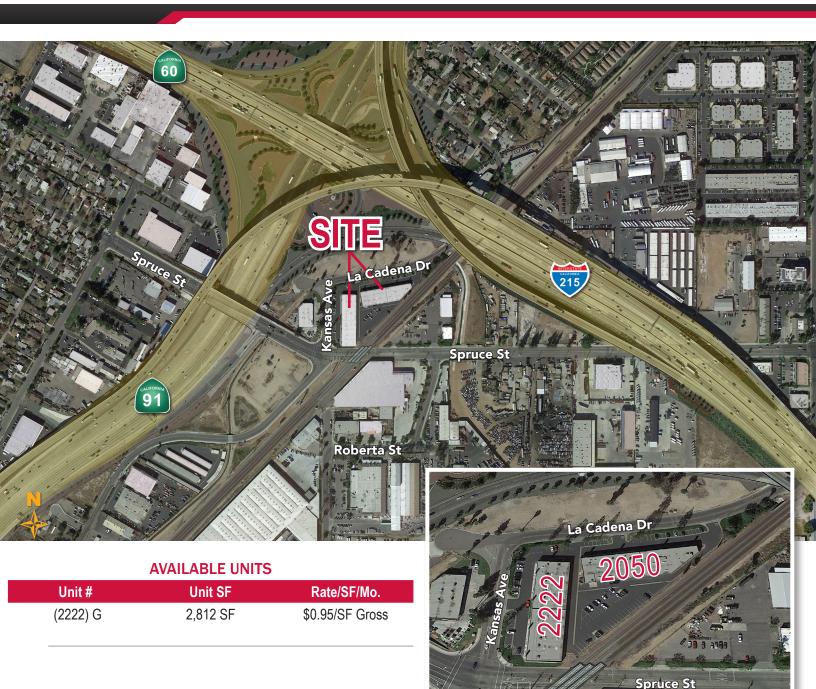

## FOR LEASE: AVAILABLE FLEX/INDUSTRIAL SPACE

FREEWAY BUSINESS PARK

2222 Kansas Avenue & 2050 E. La Cadena Drive | Riverside, CA 92507

## **FEATURES**

- Multi-Tenant Business Park
- ±2,812 SF Unit Available
- Ground Level Loading Doors
- M2 Zoning
- 3/1,000 SF Parking Ratio
- Conveniently Located at the 91/60/I-215 Freeway Junction with Immediate Freeway Access