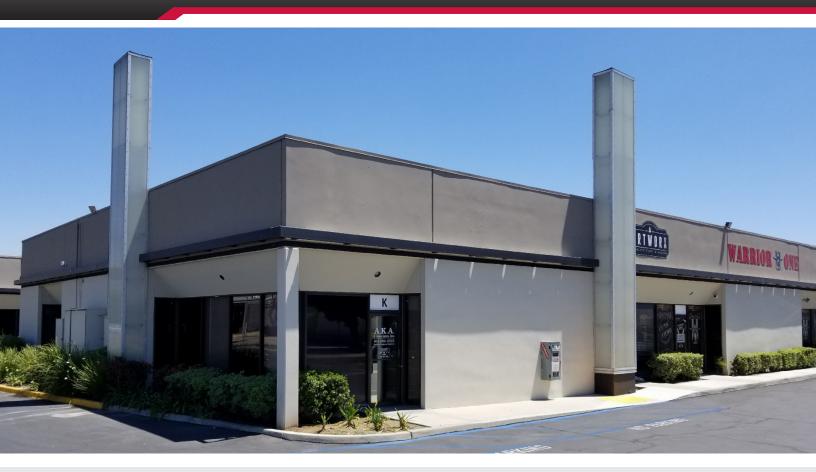

## FOR LEASE: AVAILABLE FLEX/INDUSTRIAL SPACE

FREEWAY BUSINESS PARK

2222 Kansas Avenue & 2050 E. La Cadena Drive | Riverside, CA 92507

## **FEATURES**

- Multi-Tenant Business Park
- ±2,812 SF Unit Available
- Ground Level Loading Doors
- M2 Zoning
- 3/1,000 SF Parking Ratio
- Conveniently Located at the 91/60/I-215 Freeway Junction with Immediate Freeway Access