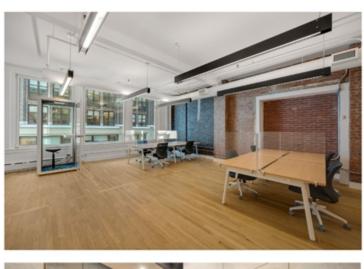

### COMMENTS

- · Single-tenant floors with direct elevator access
- Furnished plug & play loft space in iconic pre-war building

- Tenant-controlled self-contained HVAC system with Merv-13 HEPA
- filtration
- Hardwood floors, open ceilings, exposed brick
- ٠ Glass conference rooms and offices • Open area for 15-20
- Brand new lobby with new elevators and original artwork ٠
- Institutional ownership
- · 100% commission paid on signing

### PHOTOS