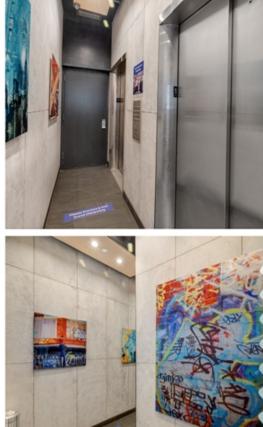

### COMMENTS

- · Single-tenant floors with direct elevator access
- Furnished plug & play loft space in iconic pre-war building

- Tenant-controlled self-contained HVAC system with Merv-13 HEPA
- filtration
- Hardwood floors, open ceilings, exposed brick
- ٠ Glass conference rooms and offices • Open area for 15-20
- Brand new lobby with new elevators and original artwork ٠
- Institutional ownership
- · 100% commission paid on signing

### **NEW ENTRY, LOBBY, ELEVATORS** AND HEATING SYSTEM