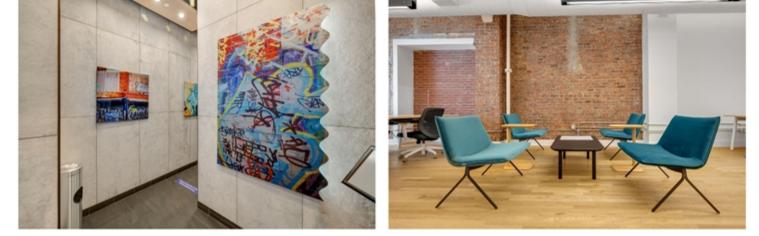

### COMMENTS

- · Single-tenant floors with direct elevator access
- Furnished plug & play loft space in iconic pre-war building

- Tenant-controlled self-contained HVAC system with Merv-13 HEPA
- filtration
- Hardwood floors, open ceilings, exposed brick
- ٠ Glass conference rooms and offices • Open area for 15-20
- Brand new lobby with new elevators and original artwork ٠
- Institutional ownership
- · 100% commission paid on signing

### PHOTOS