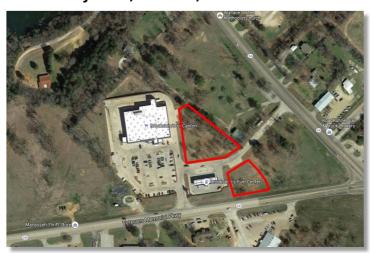

## RETAIL PAD FOR SALE

Total SF: 59,000 Sales Price: \$2.97 Per SF

### **Features**

Amenities: High visibility and easy access

Additional: Two parcels available

Brookshire Grocery Company Outparcel and Excess Land opportunities for sale. The offering features nine (9) parcels for a total site area of approx. 11.606 acres, offering investors multiple value-add opportunities via potential outparcel development. This offering represents a unique opportunity to acquire available pad sites in dominant Brookshire's-anchored shopping development. Properties are listed individually. See Flyer - Offering Memorandum for details.