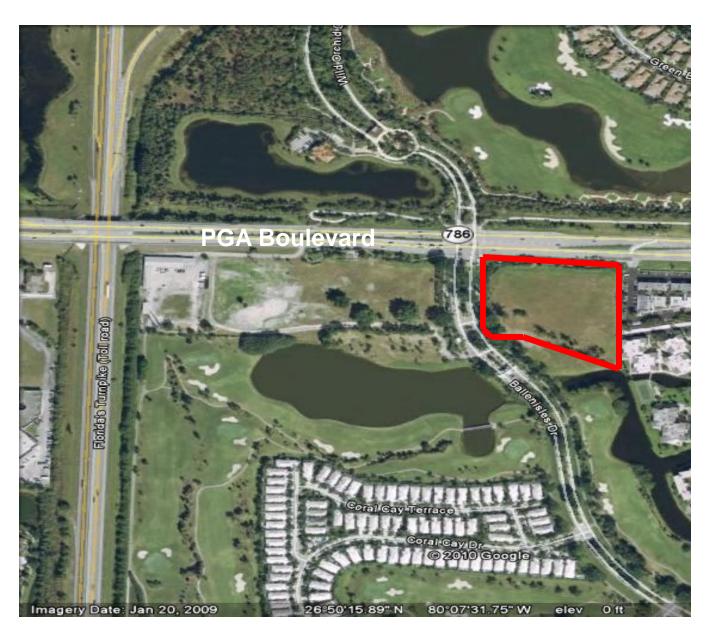

## PGA BOULEVARD BUILD TO SUIT

60,000 Sq.Ft. Building Medical/Professional Office

Located in the Heart of Palm Beach Gardens
Excellent Visibility from PGA Boulevard
Main Entrance to BallenIsles Country Club

## Palm Beach Gardens – Build to Suit

Approved for 60,000 Sq.Ft. Building

Any information, statement, facts or figures presented herein, while not guaranteed or warranted, are secured from sources we consider reliable. However, we are not responsible for errors, omissions, prior sale or lease, or withdrawal from market or change in price without notice.