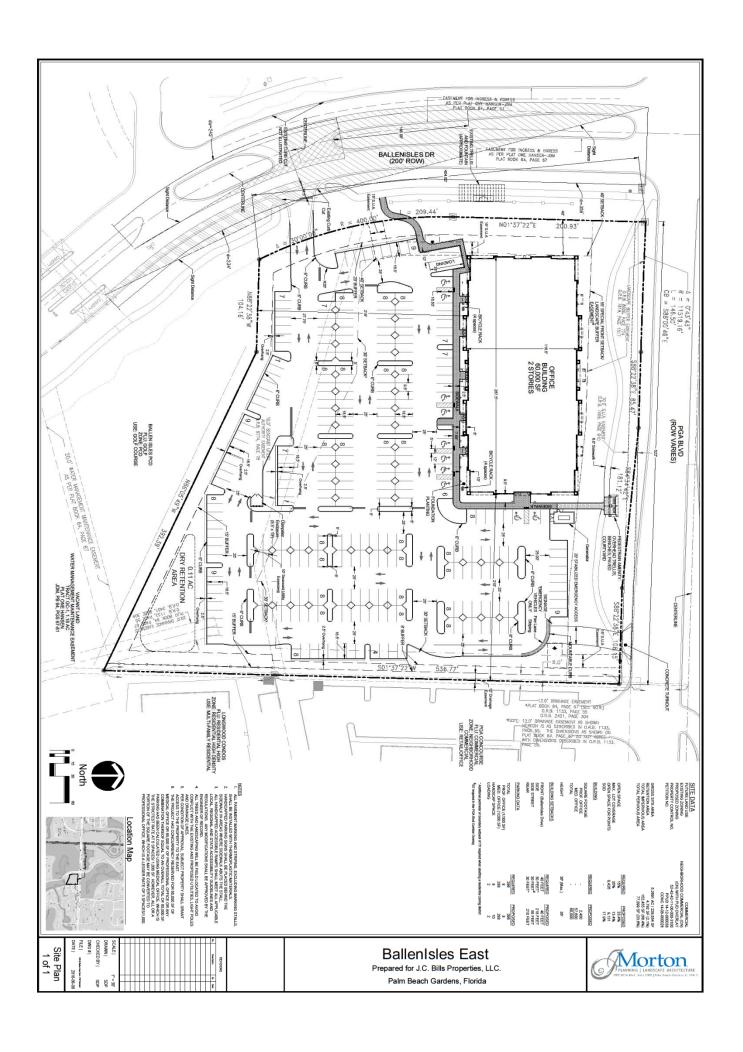

## PGA BOULEVARD BUILD TO SUIT

60,000 Sq.Ft. Building Medical/Professional Office

Located in the Heart of Palm Beach Gardens
Excellent Visibility from PGA Boulevard
Main Entrance to BallenIsles Country Club

## Palm Beach Gardens – Build to Suit

Approved for 60,000 Sq.Ft. Building

Any information, statement, facts or figures presented herein, while not guaranteed or warranted, are secured from sources we consider reliable. However, we are not responsible for errors, omissions, prior sale or lease, or withdrawal from market or change in price without notice.