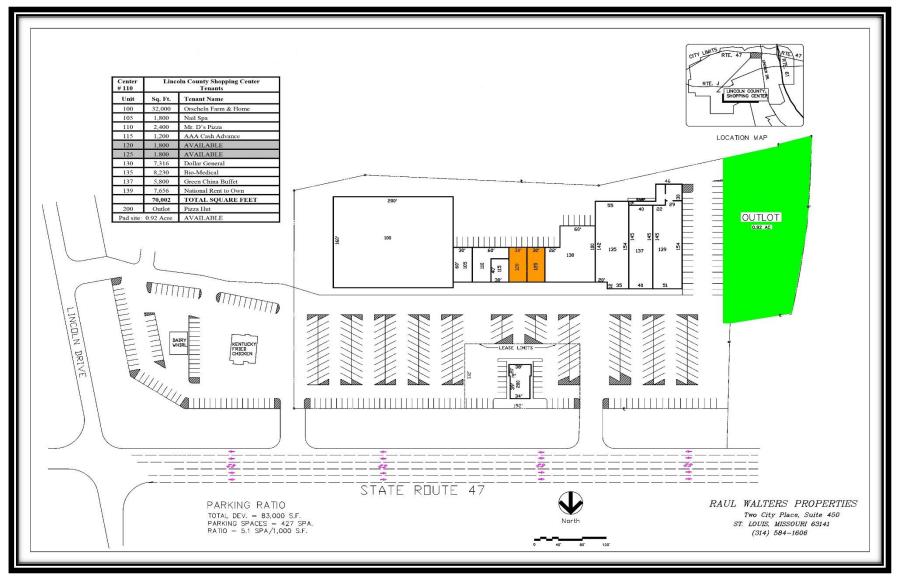

#### **Property Information:**

- · Located in Main Retail Corridor
- Retail Space and Outparcel Available
- Total Center Size 70,002 sq. ft.
- Traffic Count 34,986 vehicles per day

| Demographics:                | 5 miles  | 10 miles | 15 miles |
|------------------------------|----------|----------|----------|
| Estimated Population in 2016 | 23,066   | 46,291   | 100,141  |
| Projected Population in 2020 | 24,056   | 48,309   | 105,656  |
| Average Household Income     | \$65,138 | \$67,333 | \$71,223 |
| Median Household Income      | \$55,733 | \$56,624 | \$58,795 |