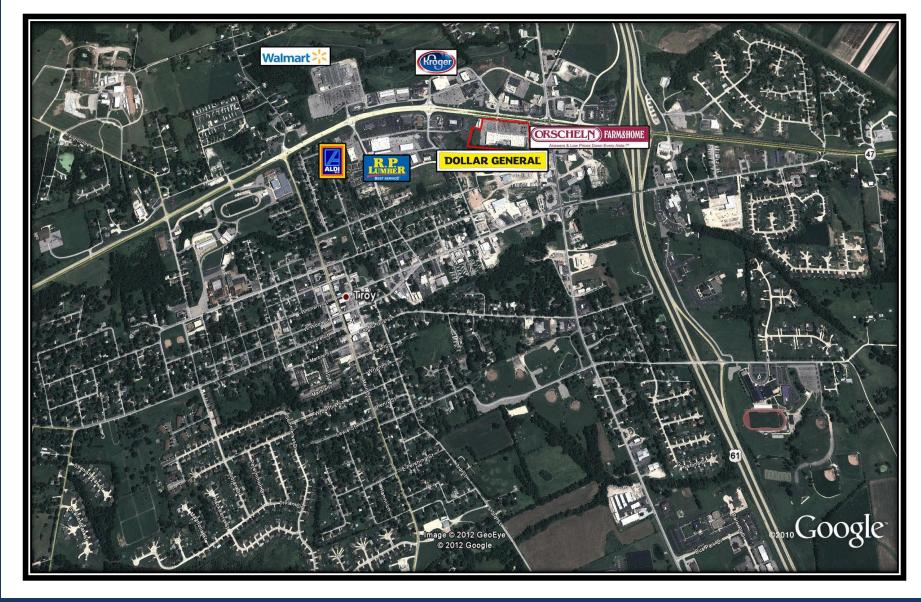

## LINCOLN COUNTY

1 – 15 Lincoln Center, Troy, MO 63379

#### **Property Information:**

- · Located in Main Retail Corridor
- Retail Space and Outparcel Available
- Total Center Size 70,002 sq. ft.
- Traffic Count 34,986 vehicles per day

| Demographics:                | 5 miles  | 10 miles | 15 miles |
|------------------------------|----------|----------|----------|
| Estimated Population in 2016 | 23,066   | 46,291   | 100,141  |
| Projected Population in 2020 | 24,056   | 48,309   | 105,656  |
| Average Household Income     | \$65,138 | \$67,333 | \$71,223 |
| Median Household Income      | \$55,733 | \$56,624 | \$58,795 |

# **LINCOLN COUNTY**

1 – 15 Lincoln Center, Troy, MO 63379