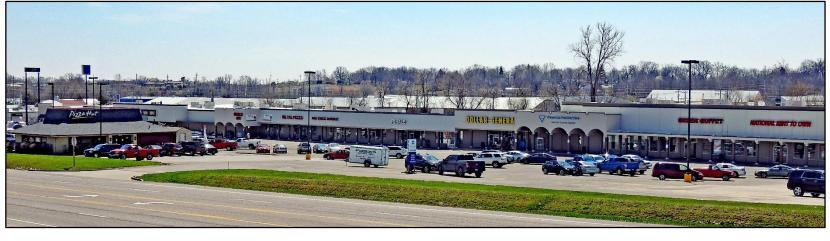

## LINCOLN COUNTY

1 – 15 Lincoln Center, Troy, MO 63379

#### **Property Information:**

- · Located in Main Retail Corridor
- Retail Space and Outparcel Available
- Total Center Size 70,002 sq. ft.
- Traffic Count 34,986 vehicles per day

| Demographics:                | 5 miles  | 10 miles | 15 miles |
|------------------------------|----------|----------|----------|
| Estimated Population in 2016 | 23,066   | 46,291   | 100,141  |
| Projected Population in 2020 | 24,056   | 48,309   | 105,656  |
| Average Household Income     | \$65,138 | \$67,333 | \$71,223 |
| Median Household Income      | \$55,733 | \$56,624 | \$58,795 |