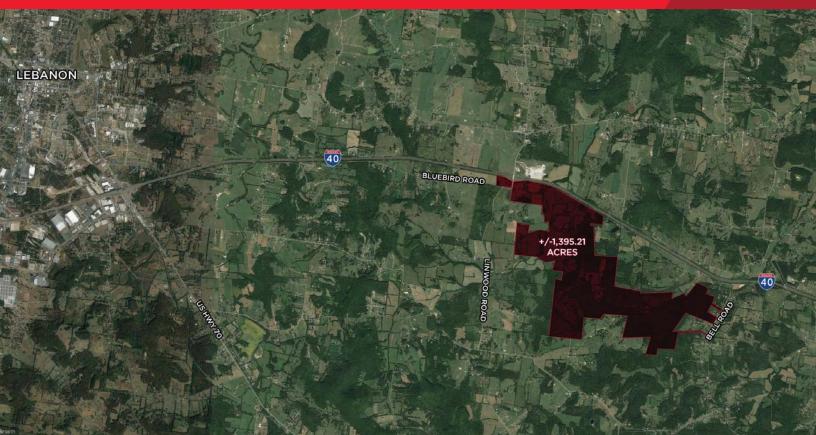

## +/- 1,395 Acres in Wilson County

### **Property Highlights**

- Located in Wilson County
- Exit 245 at Linwood Road
- 5,500' of frontage on I-40
- 1,350' of frontage on Linwood Road/Bob Road
- 600' of frontage on Bell Road
- Current zoning is agricultural