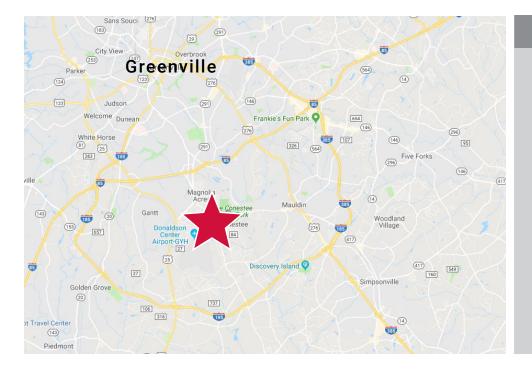

## **±0.33 ACRES** 67 Main Street Greenville, SC 29605

## **Property Highlights**

- ±0.33 Acres For Sale
- One block from Lake Conestee Nature Park, a 400-acre park with 12 miles of trails
- Just 3 miles to I-85 and 7 miles to Downtown Greenville
- Zoning: RMA
- Water & Sewer