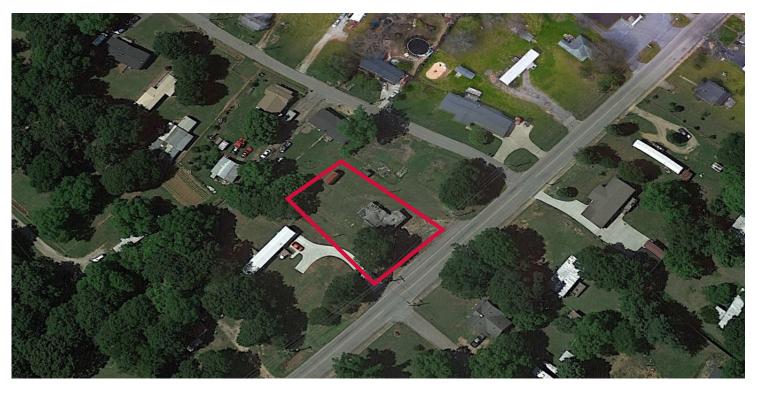

## **±0.33 ACRES** 67 Main Street Greenville, SC 29605

## **Property Highlights**

- ±0.33 Acres For Sale
- One block from Lake Conestee Nature Park, a 400-acre park with 12 miles of trails
- Just 3 miles to I-85 and 7 miles to Downtown Greenville
- Zoning: RMA
- Water & Sewer