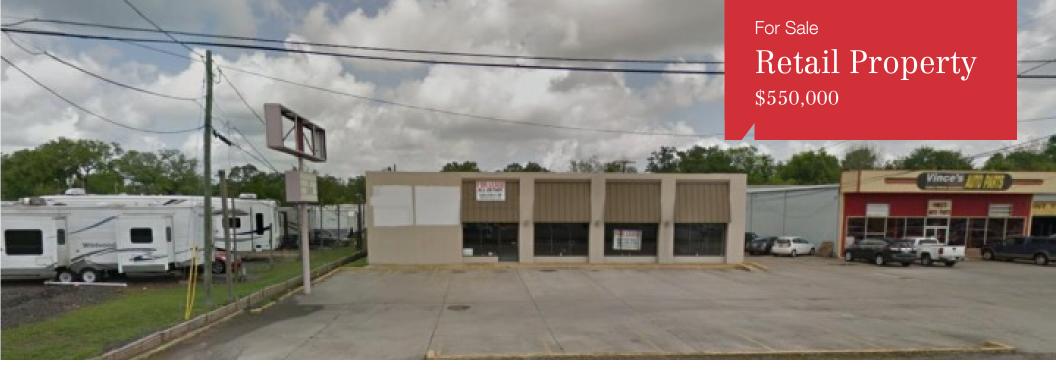

# 13432 US-90

Boutte, Louisiana 70070

# **Property Highlights**

- 14,546 SF
- Previously a furniture store showroom
- Property has high visibility from US-90 with a ideal location within the Boutte, Louisiana commercial corridor
- National retailers within close proximity include Papa Johns, Walgreens, Domino's Pizza, etc.

## Sale Price

\$550,000