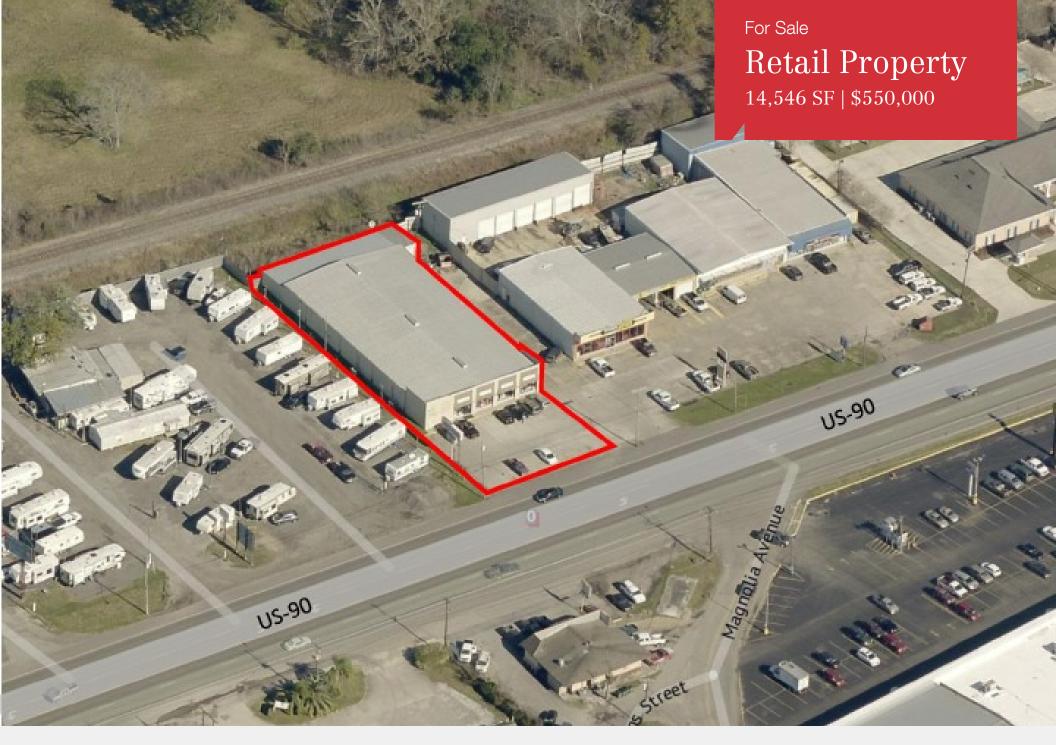

# 13432 US-90

Boutte, Louisiana 70070

# **Property Highlights**

- 14,546 SF
- Previously a furniture store showroom
- Property has high visibility from US-90 with a ideal location within the Boutte, Louisiana commercial corridor
- National retailers within close proximity include Papa Johns, Walgreens, Domino's Pizza, etc.

## Sale Price

\$550,000