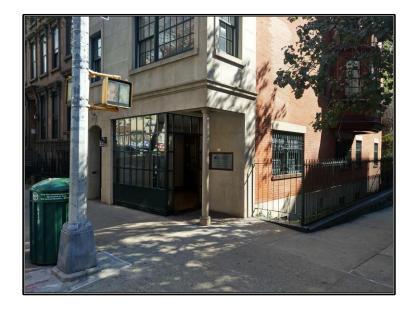

## 1449 Lexington Avenue

Northeast Corner of 94th Street

Neighborhood Upper East Side
Approximate Size 1,400 sf ground floor

700 sf finished lower level 375 sf private rear garden

Approximate Frontage 76 Feet

Ideal Uses Medical, Dental, Legal,

Family Office Etc.

Currently Vacant

Rent \$12,000 monthly

PossessionImmediateFeatures10 rooms

20+ employee capacity High end renovation Attractive reception area

**Excellent condition** 

New HVAC

For More Information Contact Exclusive Agent:

Rafe Evans • rafeevans@walkermalloy.com • office 212.712.6186 • cell 917.701.4059