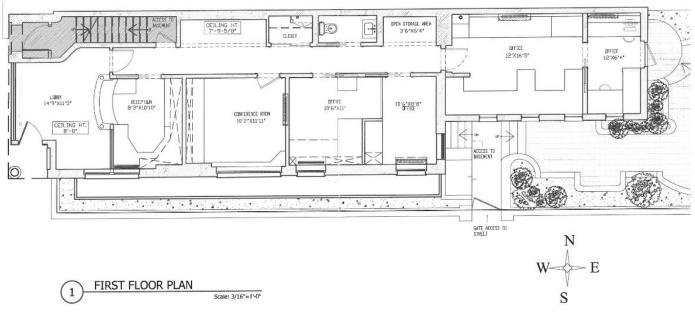

## 1449 Lexington Avenue

Northeast Corner of 94th Street

Neighborhood Upper East Side
Approximate Size 1,400 sf ground floor

700 sf finished lower level 375 sf private rear garden

Approximate Frontage 76 Feet

Ideal Uses Medical, Dental, Legal,

Family Office Etc.

Currently Vacant

Rent \$12,000 monthly

PossessionImmediateFeatures10 rooms

20+ employee capacity High end renovation Attractive reception area

**Excellent condition** 